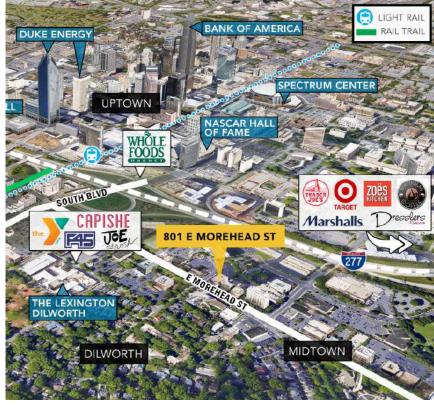

### 150 SF & UP SF

- Move-in ready, furnished suites available
- Access to signalized light on E. Morehead Street
- Excellent visibility
- Free & secured surface parking
- Numerous amenities located within immediate area, including restaurants, retail (Metropolitan) and the Dowd YMCA
- Minutes from I-77, I-277, and Uptown Charlotte
- Beacon Partners owns, leased and manages over 1 million in the Midtown and South End areas