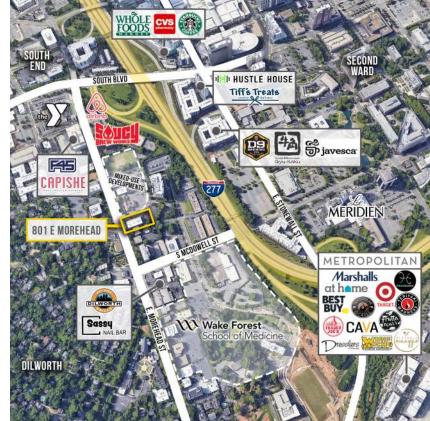

## 150 SF & UP SF

- Move-in ready suites
- Access to signalized light on E. Morehead Street
- Excellent visibility
- Free & secured surface parking
- Numerous amenities located within immediate area, including restaurants, retail (Metropolitan) and the Dowd YMCA
- Minutes from I-77, I-277, and Uptown Charlotte
- Beacon Partners owns, leased and manages over 1 million in the Midtown and South End areas