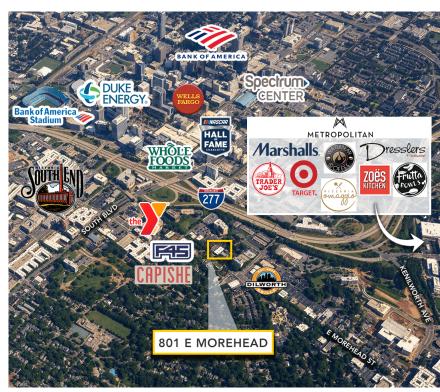

# 150 SF & UP SF

- Move-in ready, furnished suites available
- Access to signalized light on E. Morehead Street
- Excellent visibility
- Free & secured surface parking
- Numerous amenities located within immediate area, including restaurants, retail (Metropolitan) and the Dowd YMCA
- Minutes from I-77, I-277, and Uptown Charlotte
- Beacon Partners owns, leased and manages over 1 million in the Midtown and South End areas