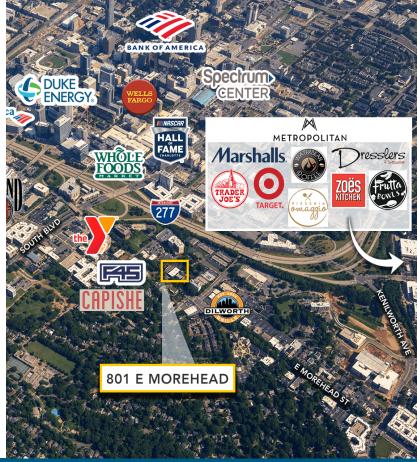

### +10,607 SF

- Private offices with floor-to-ceiling glass windows;
  Open area workspace in the middle
- Access to signalized light on E. Morehead Street
- Within walking distance to Atrium Health's Main Campus and Little Sugar Creek Greenway
- Monument signage opportunity; Excellent visibility
- Free & secured surface parking
- Numerous amenities located within immediate area, including restaurants, retail (Metropolitan) and the Dowd YMCA
- Minutes from I-77, I-277, and Uptown Charlotte
- Beacon Partners owns, leased and manages over 1 million in the Midtown and South End areas