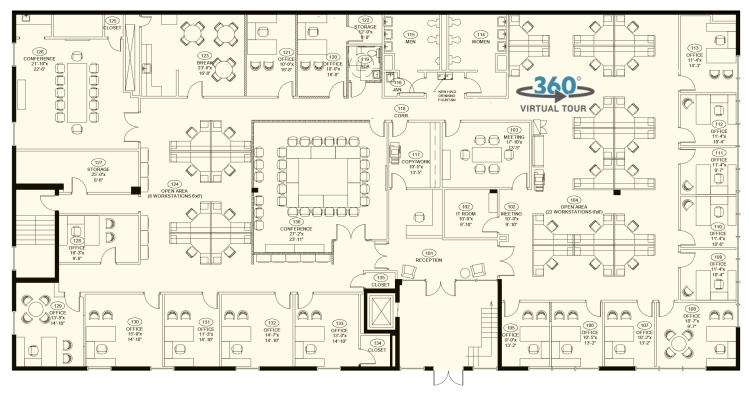

#### **SUITE 200**: ±10,607 SF

FOR MORE INFORMATION, CONTACT:

**ERIN SHAW** 

704.926.1414 (d) | erin@beacondevelopment.com

500 East Morehead Street | Suite 200 | Charlotte, NC 28202 <u>www.beacondevelopment.com</u>