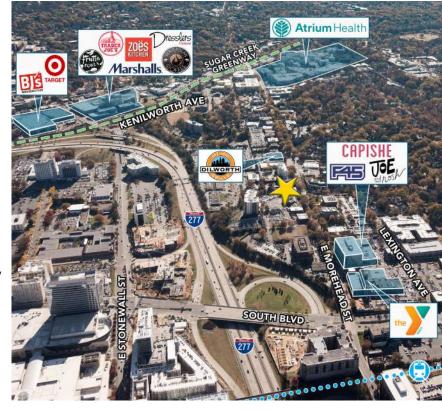

## 4,224 SF

- Floor to ceiling glass
- Views of Morehead Street and Uptown Charlotte
- Monument signage opportunity
- Excellent visibility
- Free gated parking
- Numerous amenities located within immediate area, including restaurants, retail (Metropolitan) and the Dowd YMCA
- Minutes from I-77, I-277, and Uptown Charlotte
- Beacon Partners owns, leased and manages over 1 million in the Midtown and South End areas