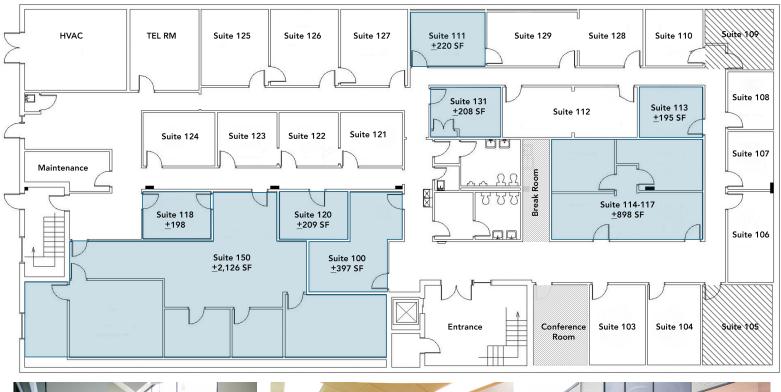

## **EXECUTIVE SUITES FOR LEASE**

- Three-story office building, ±30,549 total SF
- Move-in ready suites ranging from ±195 SF and up
- Free and secured surface parking
- A mix of private working spaces and collaboration areas
- Excellent visibility at a signalized light on E Morehead Street
- ±2,000 multifamily residential units under construction in the immediate area
- Situated in the heart of Charlotte's Midtown market, adjacent to Uptown, the Atrium Pearl District Campus and access to I-277/I-77
- Walkable to Carson Light Rail and numerous Midtown and South End restaurants and amenities

## EXECUTIVE SUITES: +195 SF AND UP

claire@beacondevelopment.com