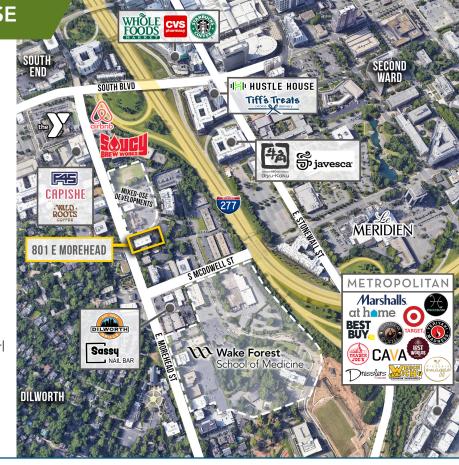

## **SURROUNDING AMENITIES**

Beacon Partners is a commercial real estate firm specializing in the development, acquisition, and operation of industrial, office and mixed-use properties. Beacon leases, owns or manages more than 17.5+ million square feet of space throughout the Carolinas.