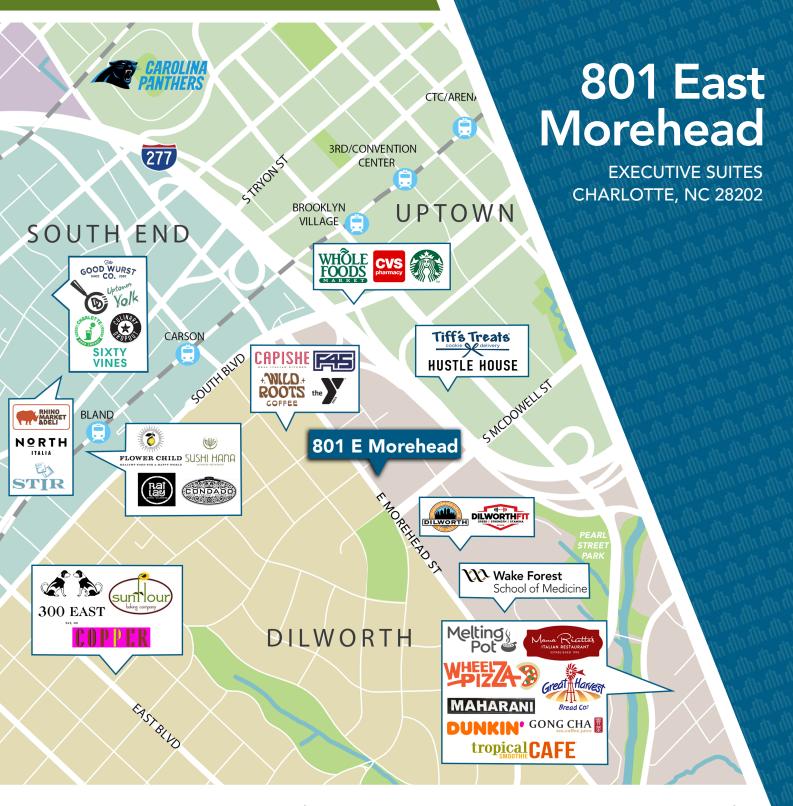

## **SURROUNDING AMENITIES**

Beacon Partners is a commercial real estate firm specializing in the development, acquisition, and operation of industrial, office and mixed-use properties. Beacon leases, owns or manages more than 17.5+ million square feet of space throughout the Carolinas.