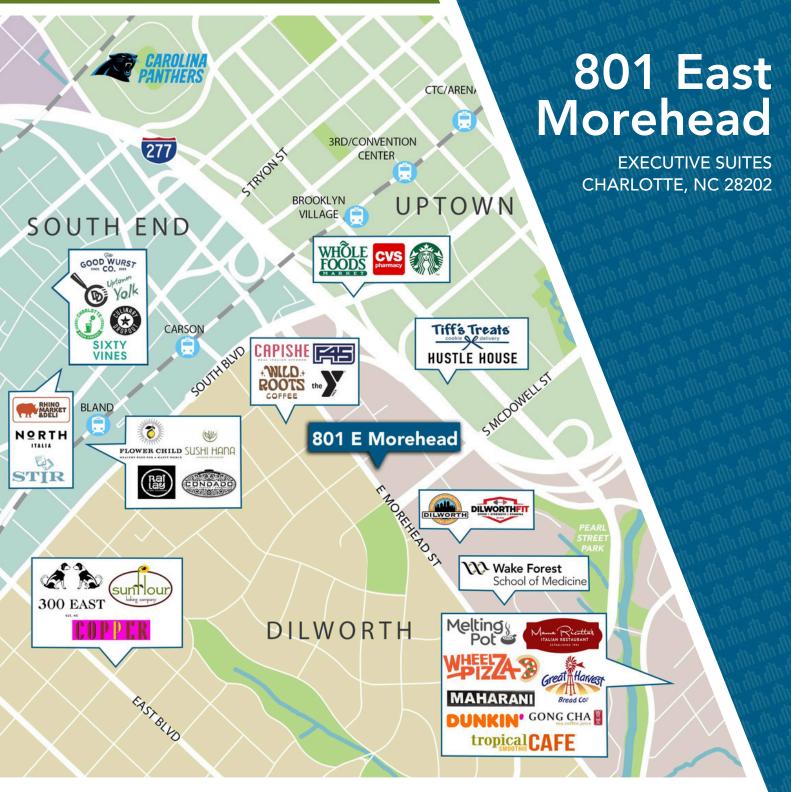

## **SURROUNDING AMENITIES**

Beacon Partners is a commercial real estate firm specializing in the development, acquisition, and operation of industrial, office and mixed-use properties. Beacon leases, owns or manages more than 17.5+ million square feet of space throughout the Carolinas.