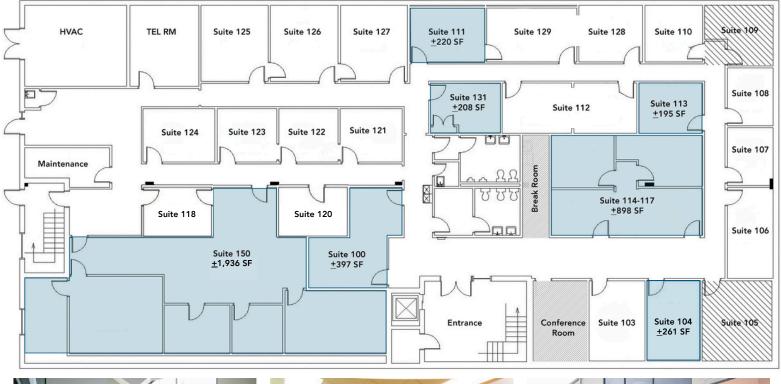

## **EXECUTIVE SUITES FOR LEASE**

- Three-story office building, ±30,549 total SF
- Move-in ready suites ranging from ±195 SF and up
- Free and secured surface parking
- A mix of private working spaces and collaboration areas
- Excellent visibility at a signalized light on E Morehead Street
- ±2,000 multifamily residential units under construction in the immediate area
- Situated in the heart of Charlotte's Midtown market, adjacent to Uptown, the Atrium Pearl District Campus and access to I-277/I-77
- Walkable to Carson Light Rail and numerous Midtown and South End restaurants and amenities







## 801 East Morehead

EXECUTIVE SUITES CHARLOTTE, NC 28202

## **EXECUTIVE SUITES: ±195 SF AND UP**











## **SURROUNDING AMENITIES**



Beacon Partners is a commercial real estate firm specializing in the development, acquisition, and operation of industrial, office and mixed-use properties. Beacon leases, owns or manages more than 17.5+ million square feet of space throughout the Carolinas.