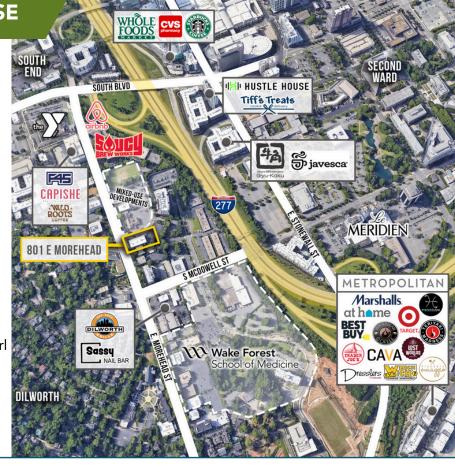

## **SURROUNDING AMENITIES**

Beacon Partners is a commercial real estate firm specializing in the development, acquisition, and operation of industrial, office and mixed-use properties. Beacon leases, owns or manages more than 17.5+ million square feet of space throughout the Carolinas.