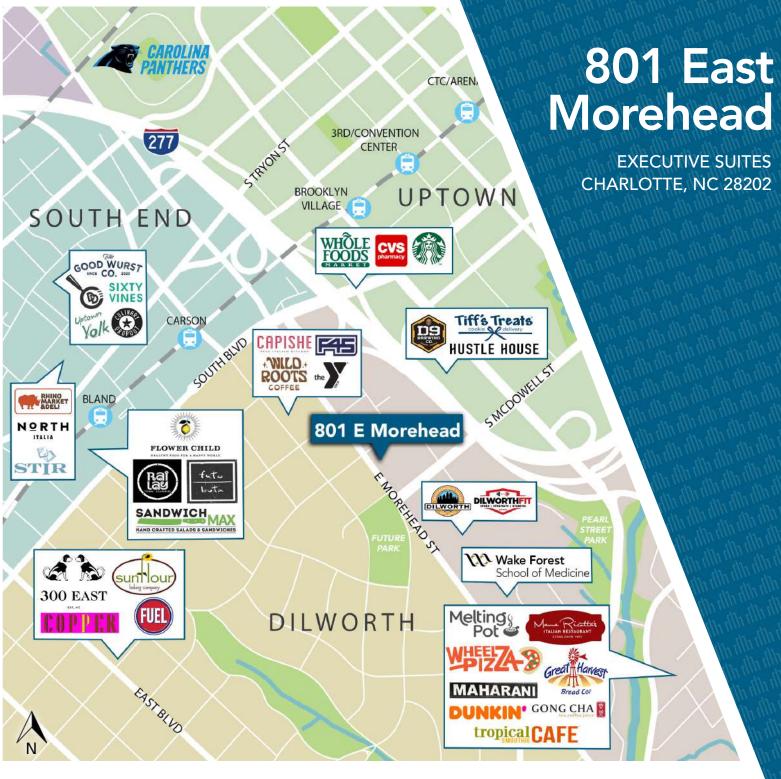

## **SURROUNDING AMENITIES**

Beacon Partners is a commercial real estate firm specializing in the development, acquisition, and operation of industrial, office and mixed-use properties. Beacon leases, owns or manages more than 14.5+ million square feet of space throughout the Carolinas.