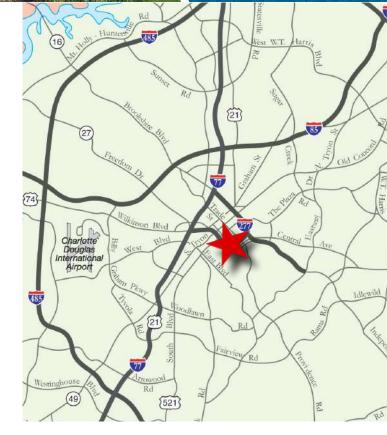

## **SURROUNDING AMENITIES**

Beacon Partners is a commercial real estate firm specializing in the development, acquisition, and operation of industrial, office and mixed-use properties. Beacon leases, owns or manages more than 14.5+ million square feet of space throughout the Carolinas.