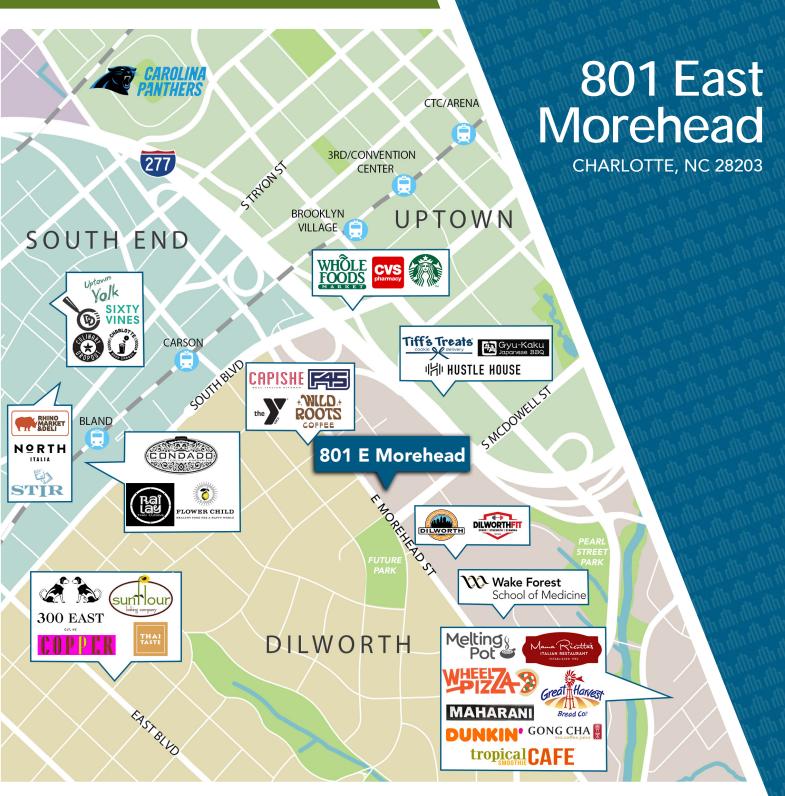

#### SURROUNDING AMENITIES

Beacon Partners is a commercial real estate firm specializing in the development, acquisition, and operation of industrial, office and mixed-use properties. Beacon leases, owns or manages more than 17.5 million square feet of space throughout the Carolinas.