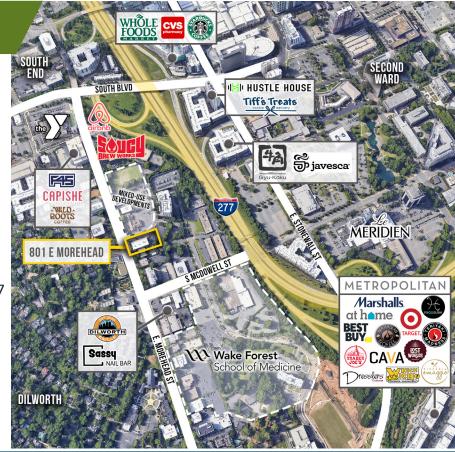

#### SURROUNDING AMENITIES

Beacon Partners is a commercial real estate firm specializing in the development, acquisition, and operation of industrial, office and mixed-use properties. Beacon leases, owns or manages more than 17.5 million square feet of space throughout the Carolinas.

#### ±30,549 SF OFFICE BUILDING

- Three-story office building
- 73 surface parking spaces, equivalent to 2.4 per 1,000 SF
- Excellent visibility and signage opportunity at E. Morehead Street and Royal Court
- Adjacent to Uptown, Atrium Health's new Pearl District Campus and access to I-277/I-77
- Walkable to Carson Light Rail and numerous Midtown and South End restaurants and amenities
- Site is zoned for Regional Activity Center