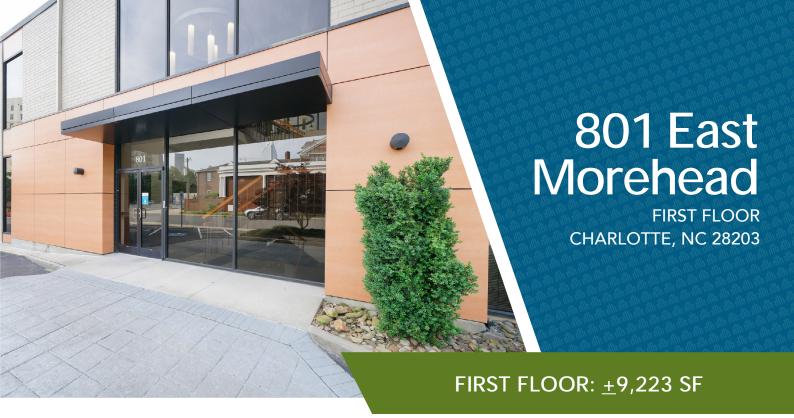

# 801 East Morehead

CHARLOTTE, NC 28203

#### ±30,549 SF OFFICE BUILDING

- Three-story office building
- 73 surface parking spaces, equivalent to 2.4 per 1,000 SF
- Excellent visibility and signage opportunity at E. Morehead Street and Royal Court
- Adjacent to Uptown, Atrium Health's new Pearl District Campus and access to I-277/I-77
- Walkable to Carson Light Rail and numerous Midtown and South End restaurants and amenities
- Site is zoned for Regional Activity Center