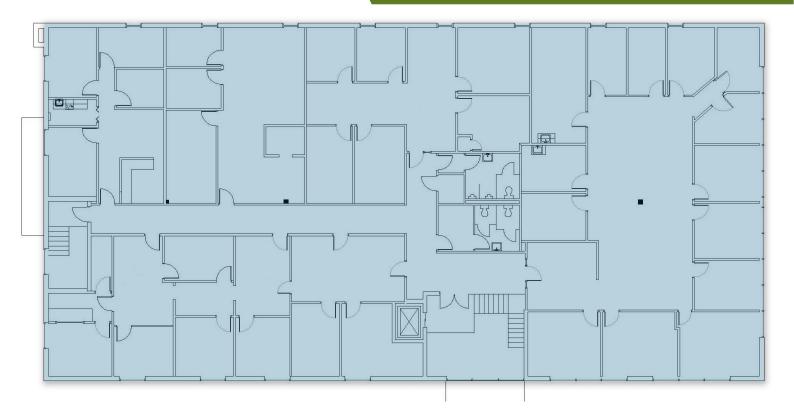

# FOR SALE

# 801 East Morehead

CHARLOTTE, NC 28203

#### ±30,549 SF OFFICE BUILDING

- Three-story office building
- 73 surface parking spaces, equivalent to 2.4 per 1,000 SF
- Excellent visibility and signage opportunity at E. Morehead Street and Royal Court
- Adjacent to Uptown, Atrium Health's new Pearl District Campus and access to I-277/I-77
- Walkable to Carson Light Rail and numerous Midtown and South End restaurants and amenities
- Site is zoned for Regional Activity Center

**BEACON** PARTNERS



CLAIRE SHEALY 704.607.1984 (c) | 704.926.1409 (d) claire@beacondevelopment.com

## THIRD FLOOR: <u>+</u>10,719 SF



## SECOND FLOOR: <u>+</u>10,607 SF













CLAIRE SHEALY 704.607.1984 (c) | 704.926.1409 (d) claire@beacondevelopment.com

#### SURROUNDING AMENITIES



Beacon Partners is a commercial real estate firm specializing in the development, acquisition, and operation of industrial, office and mixed-use properties. Beacon leases, owns or manages more than 17.5 million square feet of space throughout the Carolinas.



CLAIRE SHEALY 704.607.1984 (c) | 704.926.1409 (d) claire@beacondevelopment.com