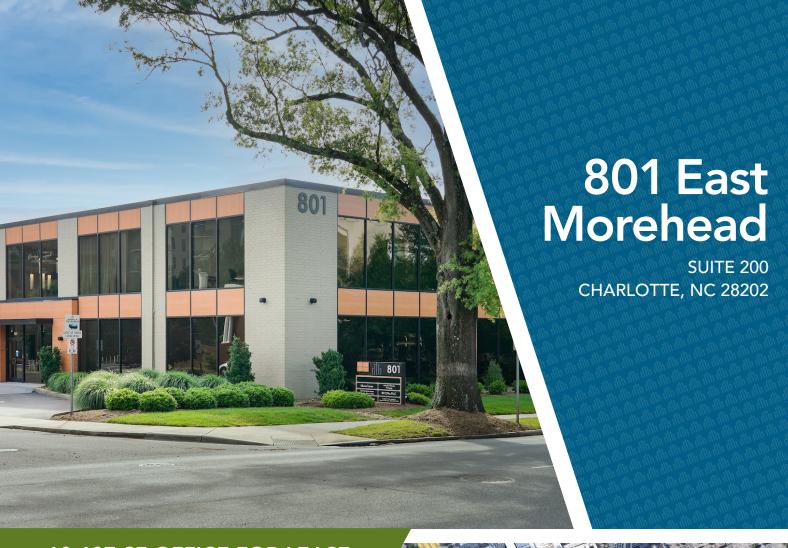

## ±10,607 SF OFFICE FOR LEASE

- Three-story office building, ±30,549 total SF
- Move-in ready suite
- Free and secured surface parking
- A mix of private working spaces and collaboration areas
- Excellent visibility at a signalized light on E Morehead Street
- ±2,000 multifamily residential units under construction in the immediate area
- Situated in the heart of Charlotte's Midtown market, adjacent to Uptown, the Atrium Pearl District Campus and access to I-277/I-77
- Walkable to Carson Light Rail and numerous Midtown and South End restaurants and amenities