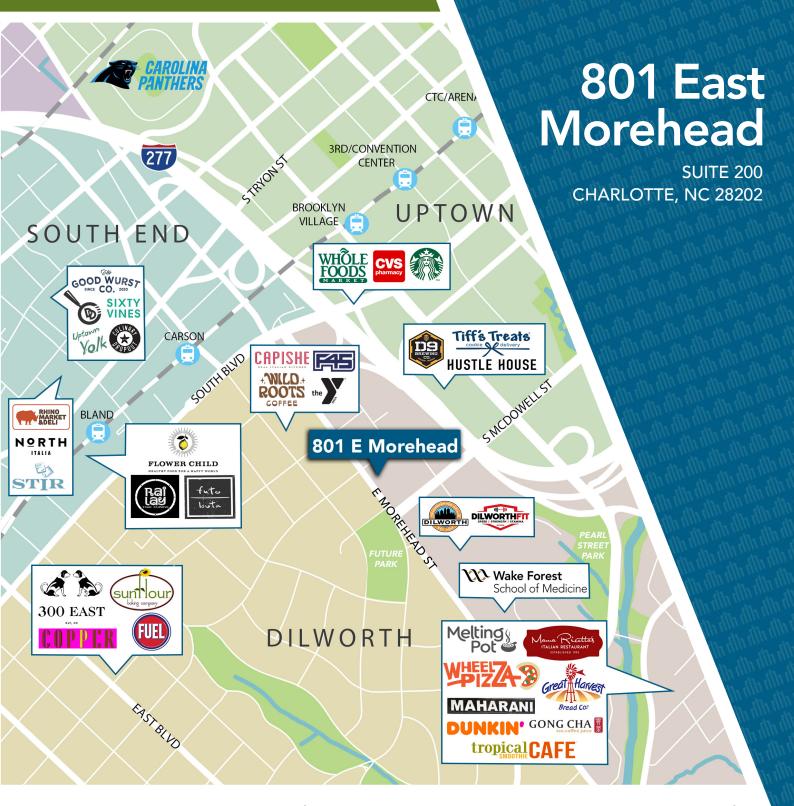

## **SURROUNDING AMENITIES**

Beacon Partners is a commercial real estate firm specializing in the development, acquisition, and operation of industrial, office and mixed-use properties. Beacon leases, owns or manages more than 17.5+ million square feet of space throughout the Carolinas.