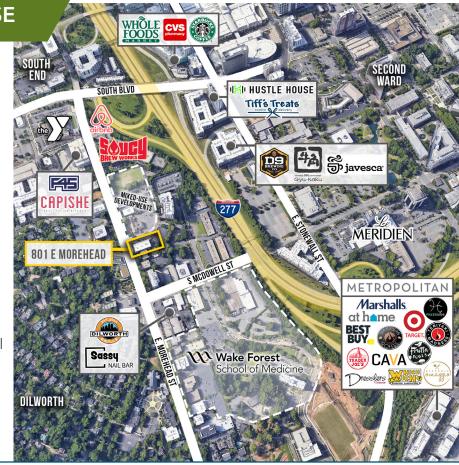

## **SURROUNDING AMENITIES**

Beacon Partners is a commercial real estate firm specializing in the development, acquisition, and operation of industrial, office and mixed-use properties. Beacon leases, owns or manages more than 17.5+ million square feet of space throughout the Carolinas.