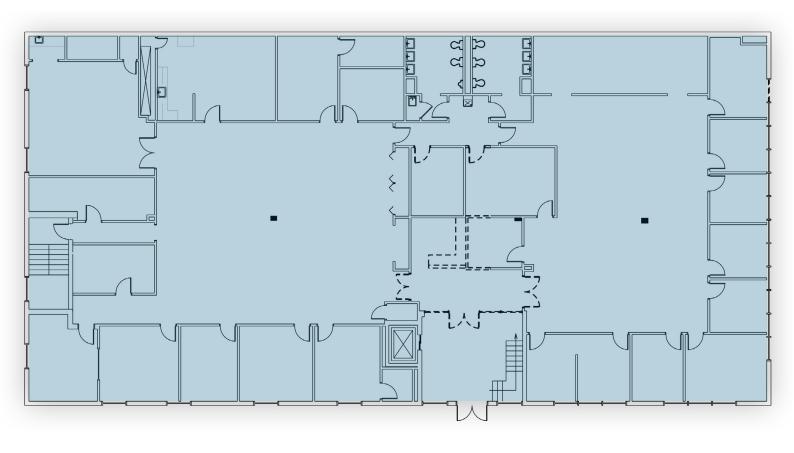

## ±10,607 SF OFFICE FOR LEASE

- Three-story office building, ±30,549 total SF
- Move-in ready suite
- Free and secured surface parking
- A mix of private working spaces and collaboration areas
- Excellent visibility at a signalized light on E Morehead Street
- ±2,000 multifamily residential units under construction in the immediate area
- Situated in the heart of Charlotte's Midtown market, adjacent to Uptown, the Atrium Pearl District Campus and access to I-277/I-77
- Walkable to Carson Light Rail and numerous Midtown and South End restaurants and amenities

SUITE 200: <u>+</u>10,607 SF