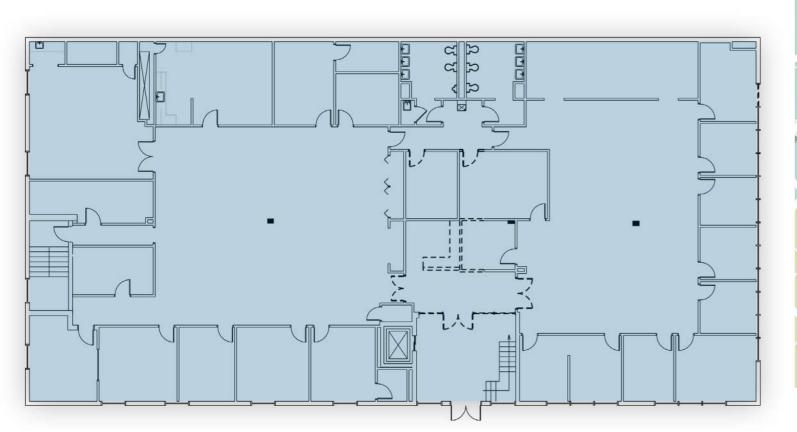

## ±10,607 SF OFFICE FOR LEASE

- Three-story office building, ±30,549 total SF
- Move-in ready suite
- Free and secured surface parking
- A mix of private working spaces and colloaboration areas
- Excellent visibility at a signalized light on E Morehead Street
- <u>+</u>2,000 multifamily residential units under construction in the immediate area
- Situated in the heart of Charlotte's Midtown market, adjacent to Uptown, the Atrium Pearl District Campus and access to I-277/I-77
- Walkable to Carson Light Rail and numerous Midtown and South End restaurants and amenities



FOR MORE INFORMATION, CONTACT:

**CLAIRE SHEALY** 

704.607.1984 (c) | claire@beacondevelopment.com

www.beacondevelopment.com



## 801 East Morehead SUITE 200 CHARLOTTE, NC 28202 SUITE 200: ±10,607 SF



## **SURROUNDING AMENITIES**



Beacon Partners is a commercial real estate firm specializing in the development, acquisition, and operation of industrial, office and mixed-use properties. Beacon leases, owns or manages more than 17.5+ million square feet of space throughout the Carolinas.



FOR MORE INFORMATION, CONTACT:

**CLAIRE SHEALY** 

704.607.1984 (c) l <u>claire@beacondevelopment.com</u>

www.beacondevelopment.com



FOR MORE INFORMATION, CONTACT:

**CLAIRE SHEALY** 

704.607.1984 (c) | claire@beacondevelopment.com www.beacondevelopment.com