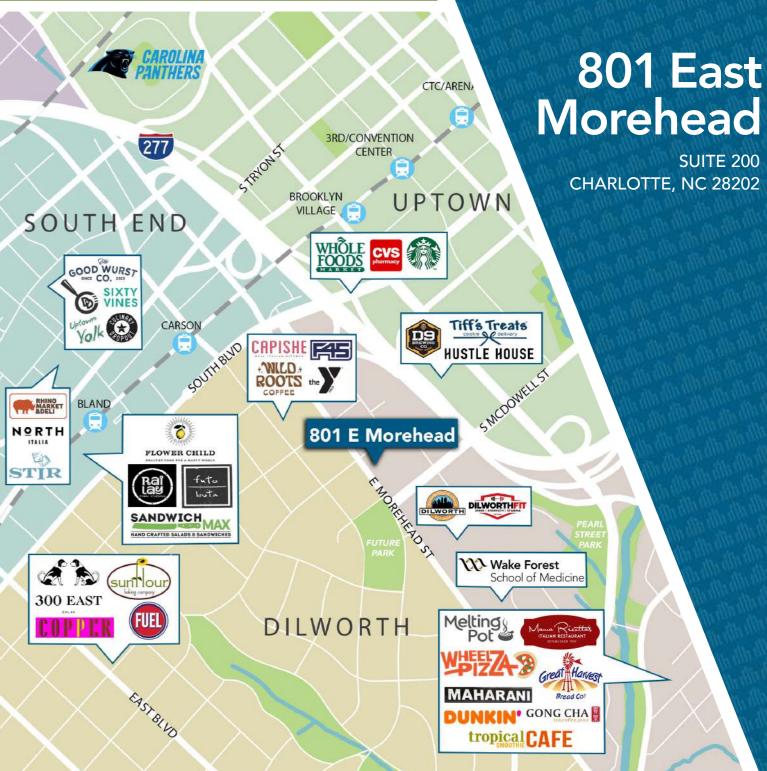

## **SURROUNDING AMENITIES**

Beacon Partners is a commercial real estate firm specializing in the development, acquisition, and operation of industrial, office and mixed-use properties. Beacon leases, owns or manages more than 17.5+ million square feet of space throughout the Carolinas.