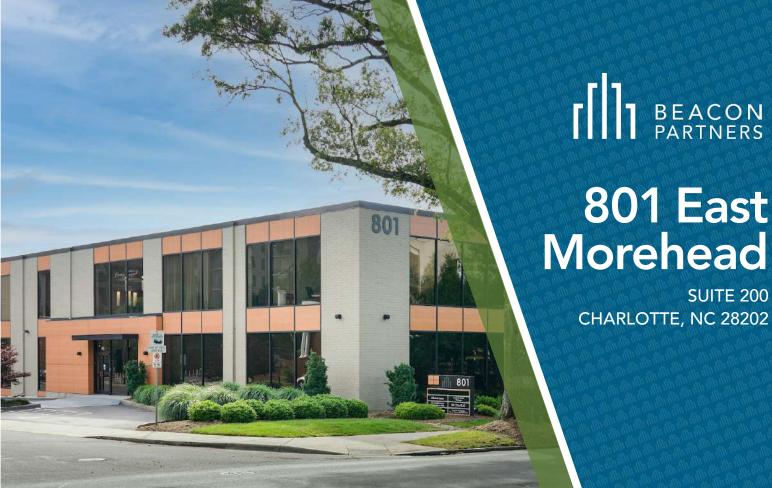

## ±10,607 SF OFFICE FOR LEASE

- Three-story office building, ±30,549 total SF
- Move-in ready suite
- Free and secured surface parking
- A mix of private working spaces and colloaboration areas
- Excellent visibility at a signalized light on E Morehead Street
- <u>+</u>2,000 multifamily residential units under construction in the immediate area
- Situated in the heart of Charlotte's Midtown market, adjacent to Uptown, the Atrium Pearl District Campus and access to I-277/I-77
- Walkable to Carson Light Rail and numerous Midtown and South End restaurants and amenities

## 801 East Morehead SUITE 200 CHARLOTTE, NC 28202 SUITE 200: ±10,607 SF