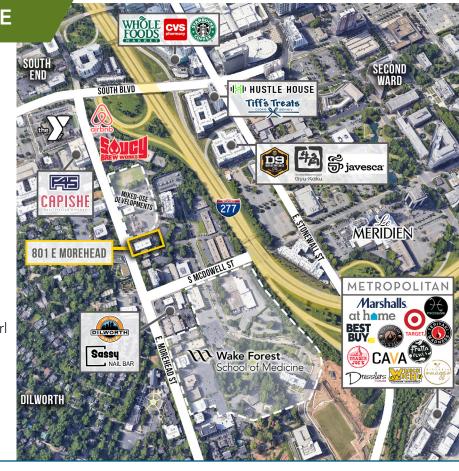

## **SURROUNDING AMENITIES**

Beacon Partners is a commercial real estate firm specializing in the development, acquisition, and operation of industrial, office and mixed-use properties. Beacon leases, owns or manages more than 17.5+ million square feet of space throughout the Carolinas.