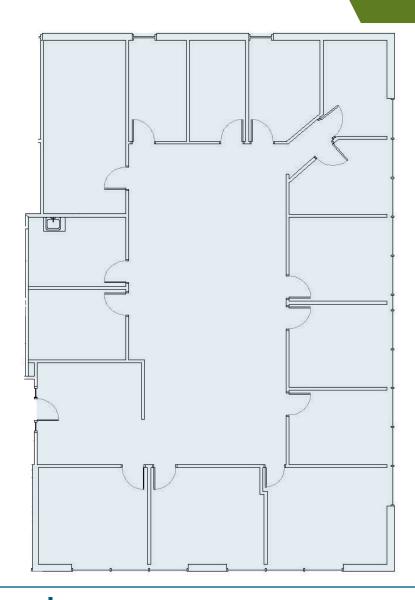

## +4,224 SF OFFICE FOR LEASE

- Three-story office building, ±30,549 total SF
- Move-in ready, furnished suite
- Free and secured surface parking
- A mix of private working spaces and collaboration areas
- Excellent visibility at a signalized light on E Morehead Street
- <u>+</u>2,000 multifamily residential units under construction in the immediate area
- Situated in the heart of Charlotte's Midtown market, adjacent to Uptown, the Atrium Pearl District Campus and access to I-277/I-77
- Walkable to Carson Light Rail and numerous Midtown and South End restaurants and amenities

SUITE 301: **+4,224 SF** 