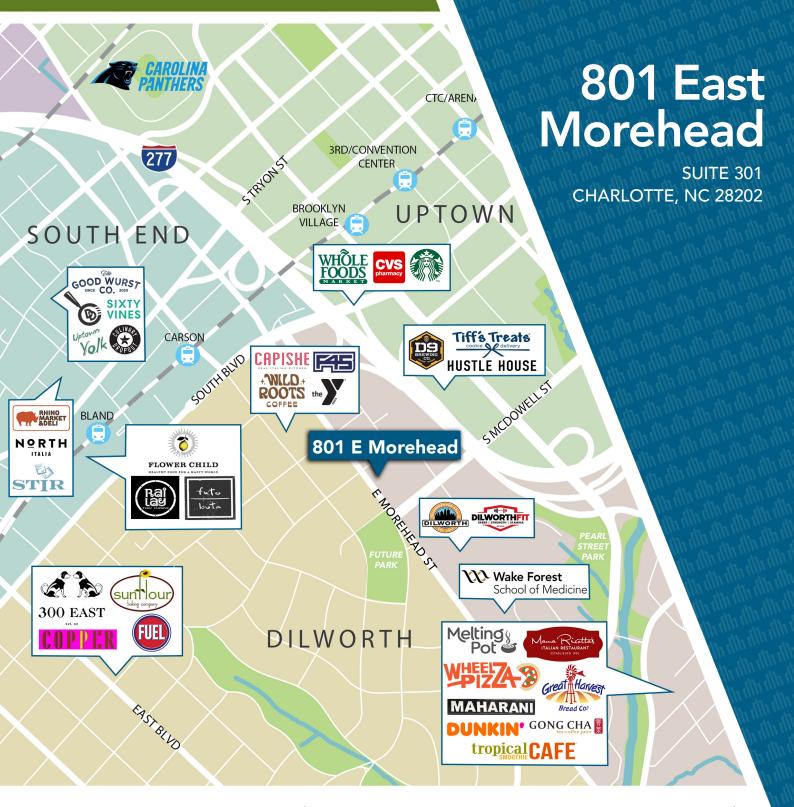

## **SURROUNDING AMENITIES**

Beacon Partners is a commercial real estate firm specializing in the development, acquisition, and operation of industrial, office and mixed-use properties. Beacon leases, owns or manages more than 17.5+ million square feet of space throughout the Carolinas.