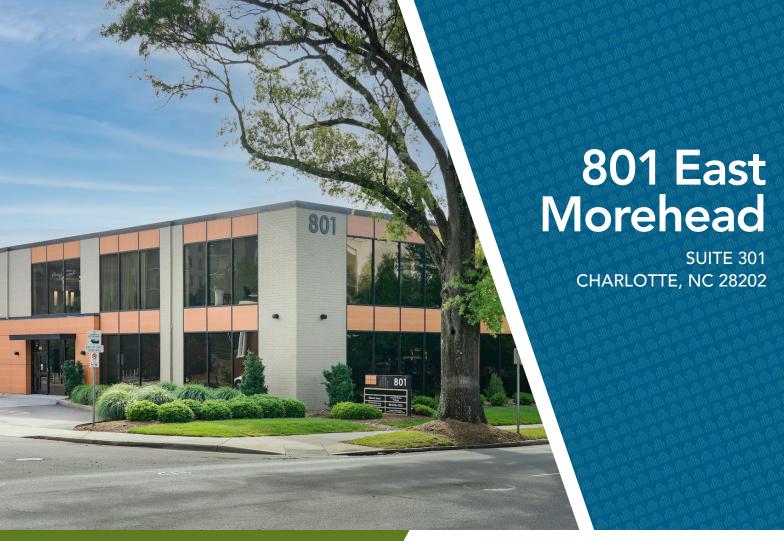

## +4,224 SF OFFICE FOR LEASE

- Three-story office building, ±30,549 total SF
- Move-in ready, furnished suite
- Free and secured surface parking
- A mix of private working spaces and collaboration areas
- Excellent visibility at a signalized light on E Morehead Street
- <u>+</u>2,000 multifamily residential units under construction in the immediate area
- Situated in the heart of Charlotte's Midtown market, adjacent to Uptown, the Atrium Pearl District Campus and access to I-277/I-77
- Walkable to Carson Light Rail and numerous Midtown and South End restaurants and amenities

SUITE 301: **+4,224 SF** 