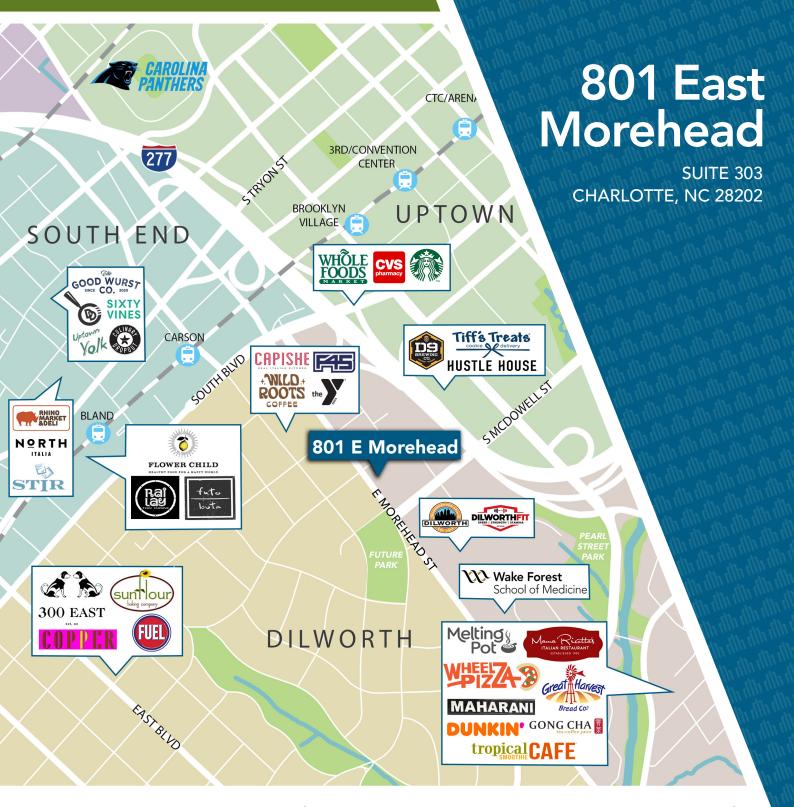

## **SURROUNDING AMENITIES**

Beacon Partners is a commercial real estate firm specializing in the development, acquisition, and operation of industrial, office and mixed-use properties. Beacon leases, owns or manages more than 17.5+ million square feet of space throughout the Carolinas.