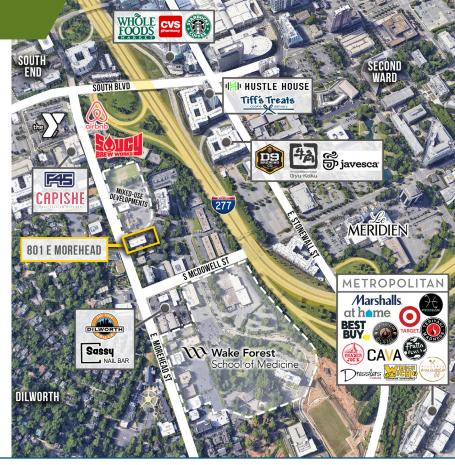

## **SURROUNDING AMENITIES**

Beacon Partners is a commercial real estate firm specializing in the development, acquisition, and operation of industrial, office and mixed-use properties. Beacon leases, owns or manages more than 17.5+ million square feet of space throughout the Carolinas.