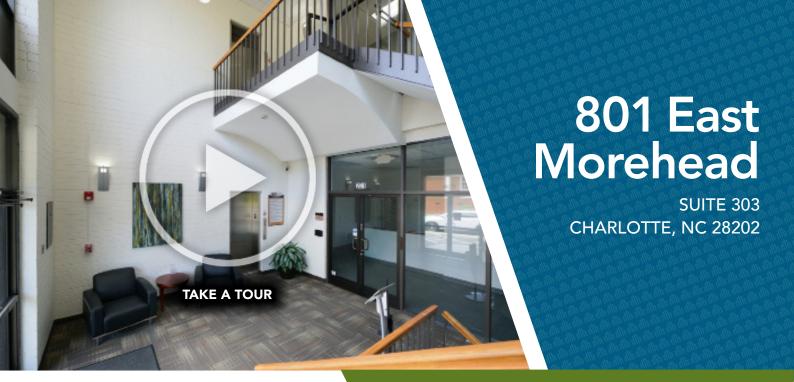

## **+833 SF OFFICE FOR LEASE**

- Three-story office building,  $\pm 30,549$  total SF
- Move-in ready suite
- Free and secured surface parking
- A mix of private working spaces and collaboration areas
- Excellent visibility at a signalized light on E Morehead Street
- ±2,000 multifamily residential units under construction in the immediate area
- Situated in the heart of Charlotte's Midtown market, adjacent to Uptown, the Atrium Pearl District Campus and access to I-277/I-77
- Walkable to Carson Light Rail and numerous Midtown and South End restaurants and amenities

SUITE 303: <u>+</u>833 SF