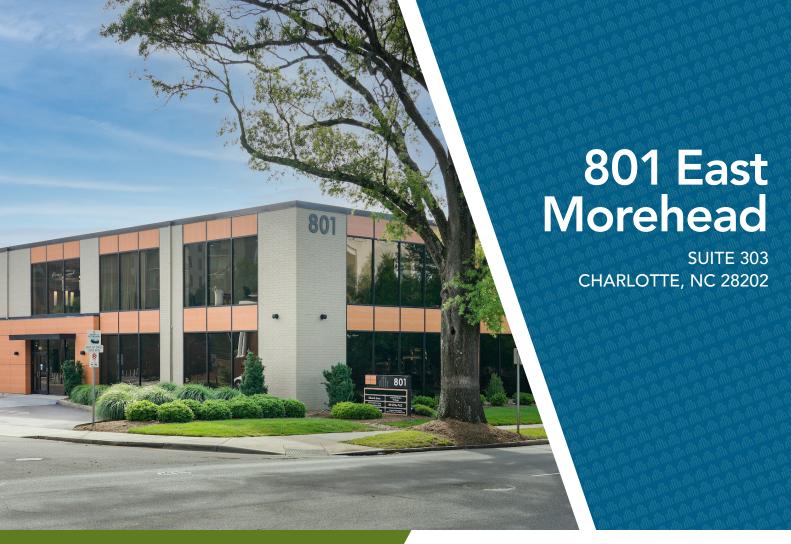

## **+833 SF OFFICE FOR LEASE**

- Three-story office building,  $\pm 30,549$  total SF
- Move-in ready suite
- Free and secured surface parking
- A mix of private working spaces and collaboration areas
- Excellent visibility at a signalized light on E Morehead Street
- ±2,000 multifamily residential units under construction in the immediate area
- Situated in the heart of Charlotte's Midtown market, adjacent to Uptown, the Atrium Pearl District Campus and access to I-277/I-77
- Walkable to Carson Light Rail and numerous Midtown and South End restaurants and amenities

SUITE 303: <u>+</u>833 SF