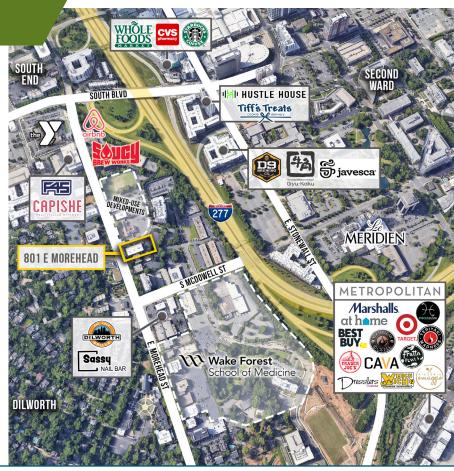

## SURROUNDING AMENITIES

Beacon Partners is a commercial real estate firm specializing in the development, acquisition, and operation of industrial, office and mixed-use properties. Beacon leases, owns or manages more than 17.5+ million square feet of space throughout the Carolinas.