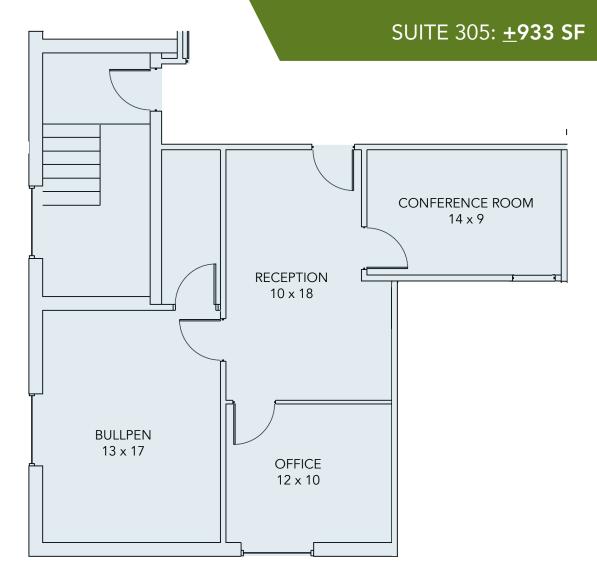

## 801 East Morehead

SUITE 305 CHARLOTTE, NC 28202

## ±933 SF OFFICE FOR LEASE

801

- Three-story office building, ±30,549 total SF
- Move-in ready suite
- Free and secured surface parking
- A mix of private working spaces and collaboration areas
- Excellent visibility at a signalized light on E Morehead Street
- <u>+</u>2,000 multifamily residential units under construction in the immediate area
- Situated in the heart of Charlotte's Midtown market, adjacent to Uptown, the Atrium Pearl District Campus and access to I-277/I-77
- Walkable to Carson Light Rail and numerous Midtown and South End restaurants and amenities