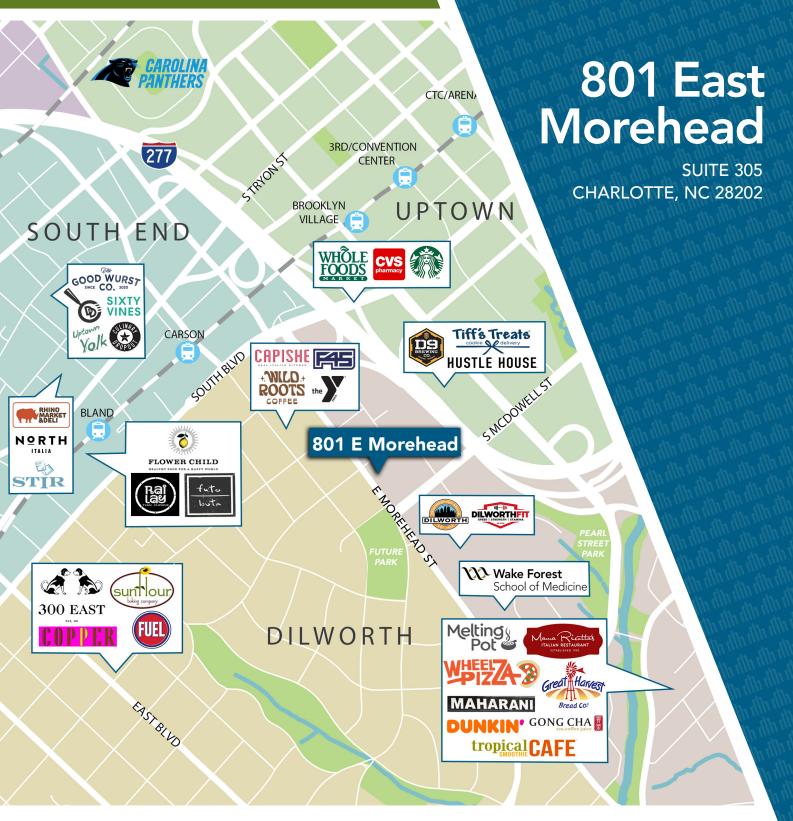

## SURROUNDING AMENITIES

Beacon Partners is a commercial real estate firm specializing in the development, acquisition, and operation of industrial, office and mixed-use properties. Beacon leases, owns or manages more than 17.5+ million square feet of space throughout the Carolinas.