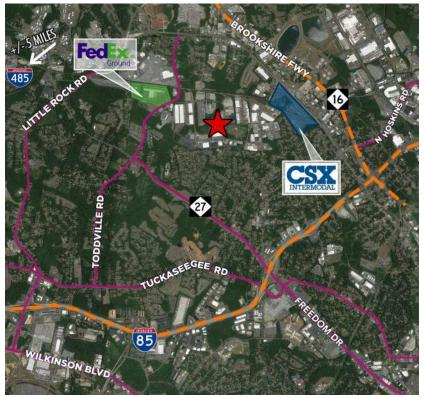

I-85 (±2 miles)

I-485 (±5 miles)

Charlotte Douglas International Airport (±5 miles)