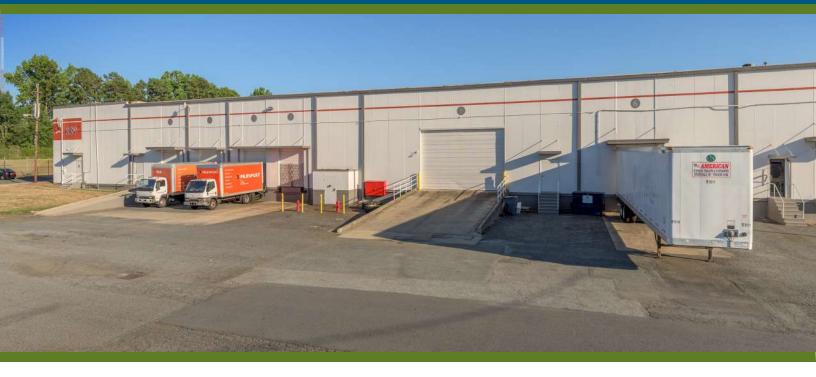

# ±34,127- 102,060 SF WAREHOUSE FOR LEASE | CSX RAIL SPUR

NORTHWEST INDUSTRIAL PARK | 839 EXCHANGE ST | CHARLOTTE, NC 28208

# ±34,127 - 102,060 SF

- Suite A&B (67,933) and Suite J (34,127) can be combined to a total of 102,060 SF
- 3,509 SF of office space
- Outside storage potential
- CSX rail spur
- 10 dock high doors
- 4 drive-in doors
- 6 rail doors
- 22' clear height / 40' x 41'8" column spacing
- Fenced truck court
- Convenient to: