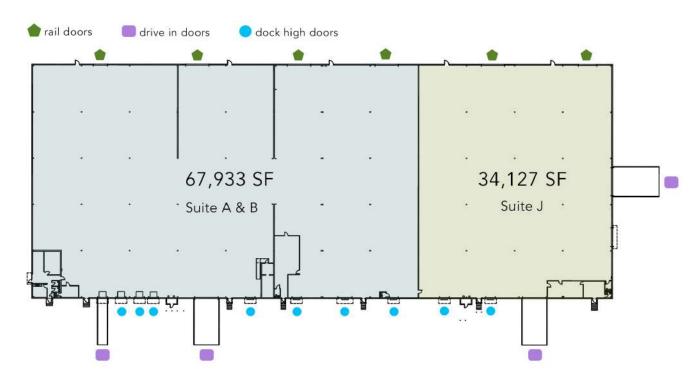

### **FLOOR PLAN**

# ±34,127 - 102,060 SF

- Suite A&B (67,933) and Suite J (34,127) can be combined to a total of 102,060 SF
- 3,509 SF of office space
- Outside storage potential
- CSX rail spur
- 10 dock high doors
- 4 drive-in doors
- 6 rail doors
- 22' clear height / 40' x 41'8" column spacing
- Fenced truck court
- Convenient to: