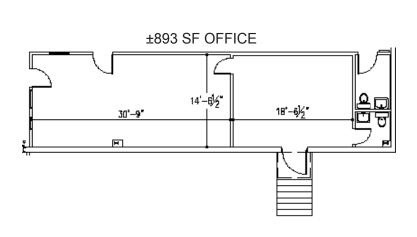

### **FLOOR PLAN**

#### **FEATURES:**

- ±34,127 SF warehouse / distribution facility with ±893 SF of office space
- CSX rail spur
- Outside storage potential
- Two (8' x 10') dock high doors with edge of dock levelers
- One (20' x 14') drive-in door
- One (20' x 14') rail door / One (16' x 12') rail door
- 22' clear height / 40' x 41'8" column spacing
- Fenced truck court
- Convenient to: