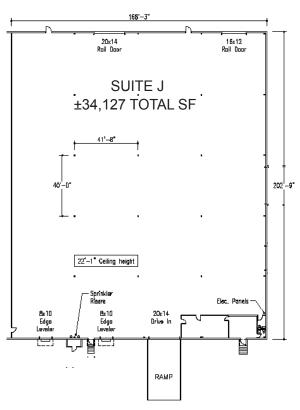

### **FLOOR PLAN**

#### **FEATURES:**

- ±34,127 SF warehouse / distribution facility with ±893 SF of office space
- CSX rail spur
- Outside storage potential
- Two (8' x 10') dock high doors with edge of dock levelers
- One (20' x 14') drive-in door
- One (20' x 14') rail door / One (16' x 12') rail door
- 22' clear height / 40' x 41'8" column spacing
- Fenced truck court
- Convenient to: