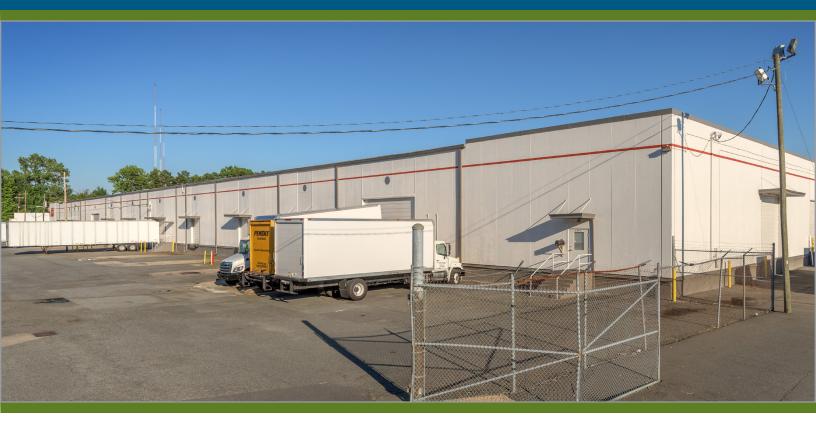

## ±34,127 SF WAREHOUSE FOR LEASE | CSX RAIL SPUR

NORTHWEST INDUSTRIAL PARK | 839 EXCHANGE ST, SUITE J | CHARLOTTE, NC 28208

#### **FEATURES:**

- ±34,127 SF warehouse / distribution facility with ±893 SF of office space
- CSX rail spur
- Outside storage potential
- Two (8' x 10') dock high doors with edge of dock levelers
- One (20' x 14') drive-in door
- One (20' x 14') rail door / One (16' x 12') rail door
- 22' clear height / 40' x 41'8" column spacing
- Fenced truck court
- Convenient to: