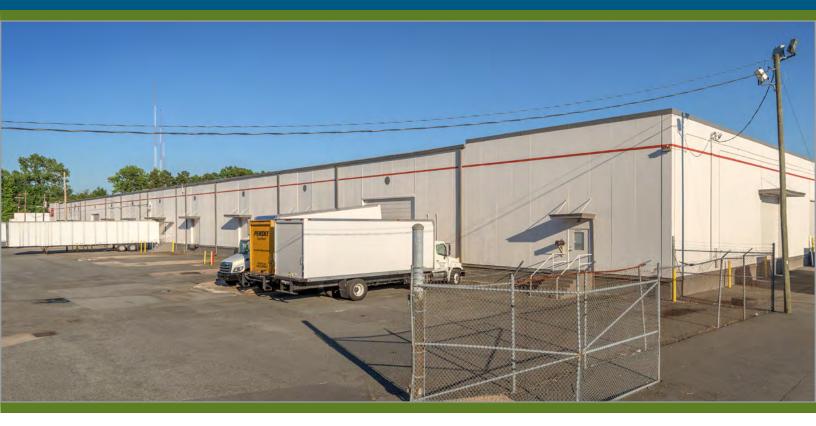

## ±34,127 SF WAREHOUSE FOR LEASE | CSX RAIL SPUR

NORTHWEST INDUSTRIAL PARK | 839 EXCHANGE ST, SUITE J | CHARLOTTE, NC 28208

## **FEATURES:**

- ±34,127 SF warehouse / distribution facility with ±893 SF of office space
- CSX rail spur
- Two (8' x 10') dock high doors with edge of dock levelers
- One (20' x 14') drive-in door
- One (20' x 14') rail door / One (16' x 12') rail door
- 22' clear height / 40' x 41'8" column spacing
- 105' fenced truck court
- Fully sprinklered
- Convenient to: