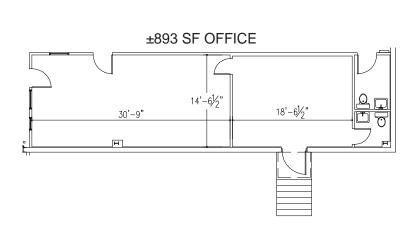

## **FEATURES:**

- ±34,127 SF warehouse / distribution facility with ±893 SF of office space
- CSX rail spur
- Two (8' x 10') dock high doors with edge of dock levelers
- One (20' x 14') drive-in door
- One (20' x 14') rail door / One (16' x 12') rail door
- 22' clear height / 40' x 41'8" column spacing
- 105' fenced truck court
- Fully sprinklered
- Convenient to:

## **FLOOR PLAN**