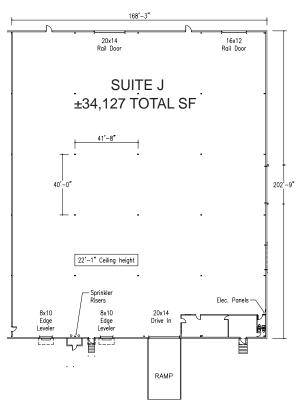

## **FEATURES:**

- ±34,127 SF warehouse / distribution facility with ±893 SF of office space
- CSX rail spur
- Two (8' x 10') dock high doors with edge of dock levelers
- One (20' x 14') drive-in door
- One (20' x 14') rail door / One (16' x 12') rail door
- 22' clear height / 40' x 41'8" column spacing
- 105' fenced truck court
- Fully sprinklered
- Convenient to:

## **FLOOR PLAN**