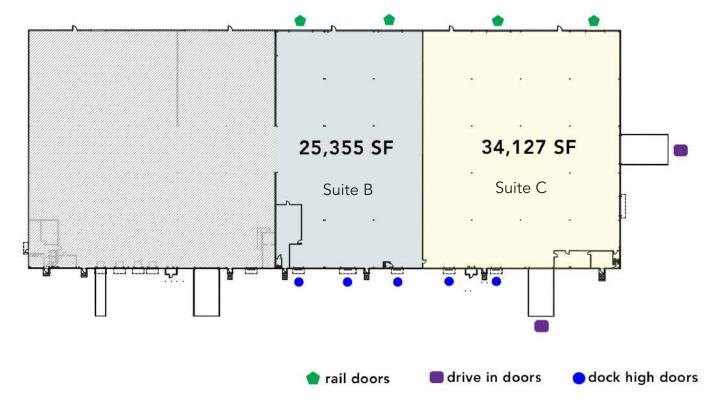

### ±25,355 - 59,482 SF WAREHOUSE FOR LEASE | CSX RAIL SPUR

NORTHWEST INDUSTRIAL PARK | 839 EXCHANGE ST | CHARLOTTE, NC 28208

FLOOR PLAN

# <u>+</u>25,355 - 59,482 SF

- Suite B (25,355 SF) and Suite C (34,127 SF) can be combined to a total of 59,482 SF
- 1,906 SF of office space
- Outside storage potential
- CSX rail spur
- 5 dock high doors
- 2 drive-in doors
- 4 rail doors
- 22' clear height / 40' x 41'8" column spacing
- Fenced truck court
  - Convenient to: I-85 (±2 miles) I-485 (±5 miles) Charlotte Douglas International Airport (±5 miles)