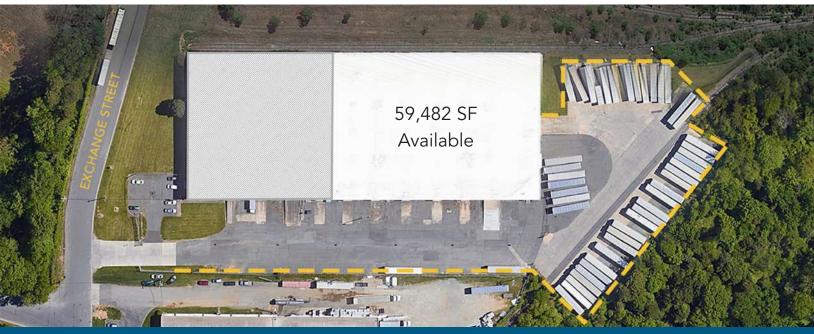

#### AERIAL

FOR MORE INFORMATION, CONTACT: TIM ROBERTSON 704.926.1405 (d) 704.654.9880 (m) tim.robertson@beacondevelopment.com 500 East Morehead Street | Suite 200 | Charlotte, NC 28202 www.beacondevelopment.com

# <u>+</u>25,355 - 59,482 SF

- Suite B (25,355 SF) and Suite C (34,127 SF) can be combined to a total of 59,482 SF
- 1,906 SF of office space
- Outside storage potential
- CSX rail spur
- 5 dock high doors
- 2 drive-in doors
- 4 rail doors
- 22' clear height / 40' x 41'8" column spacing
- Fenced truck court
  - Convenient to: I-85 (±2 miles) I-485 (±5 miles) Charlotte Douglas International Airport (±5 miles)