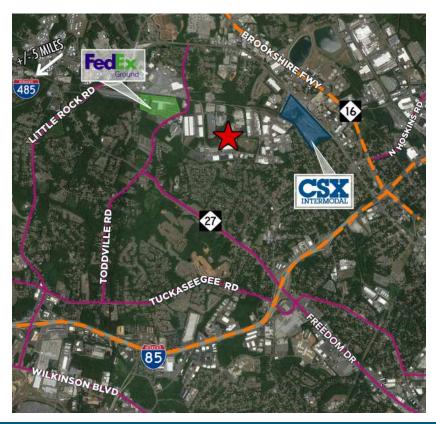

# <u>+</u>25,355 - 59,482 SF

- Suite B (25,355 SF) and Suite C (34,127 SF) can be combined to a total of 59,482 SF
- 1,906 SF of office space
- Outside storage potential
- CSX rail spur
- 5 dock high doors
- 2 drive-in doors
- 4 rail doors
- 22' clear height / 40' x 41'8" column spacing
- Fenced truck court
  - Convenient to: I-85 (±2 miles) I-485 (±5 miles) Charlotte Douglas International Airport (±5 miles)