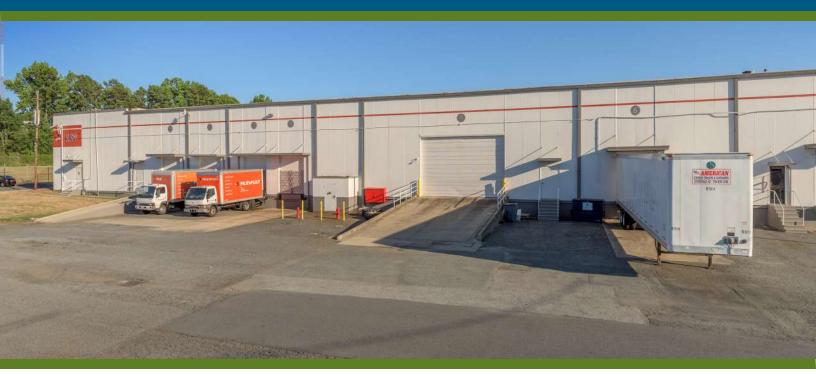

# ±25,355 - 59,482 SF WAREHOUSE FOR LEASE | CSX RAIL SPUR

NORTHWEST INDUSTRIAL PARK | 839 EXCHANGE ST | CHARLOTTE, NC 28208

# <u>+</u>25,355 - 59,482 SF

- Suite B (25,355 SF) and Suite C (34,127 SF) can be combined to a total of 59,482 SF
- 1,906 SF of office space
- Outside storage potential
- CSX rail spur
- 5 dock high doors
- 2 drive-in doors
- 4 rail doors
- 22' clear height / 40' x 41'8" column spacing
- Fenced truck court
  - Convenient to: I-85 (±2 miles) I-485 (±5 miles) Charlotte Douglas International Airport (±5 miles)