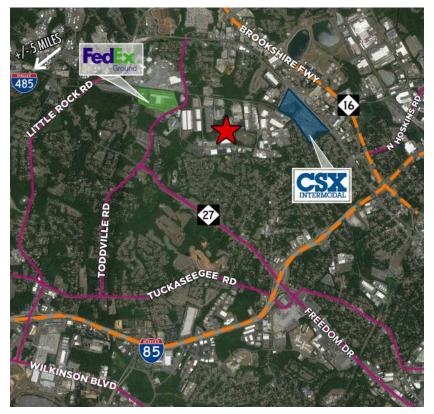

# Suite C (<u>+</u>34,127 SF)

- 34,127 square feet available; end unit
- 1,906 SF of office space
- Outside storage potential
- CSX rail spur
- 2 Dock High Doors
- 2 Drive-In Doors
- 2 Rail Doors
- 22' clear height / 40' x 41'8" column spacing
- Fenced truck court
  - Convenient to: I-85 (±2 miles) I-485 (±5 miles) Charlotte Douglas International Airport (±5 miles)