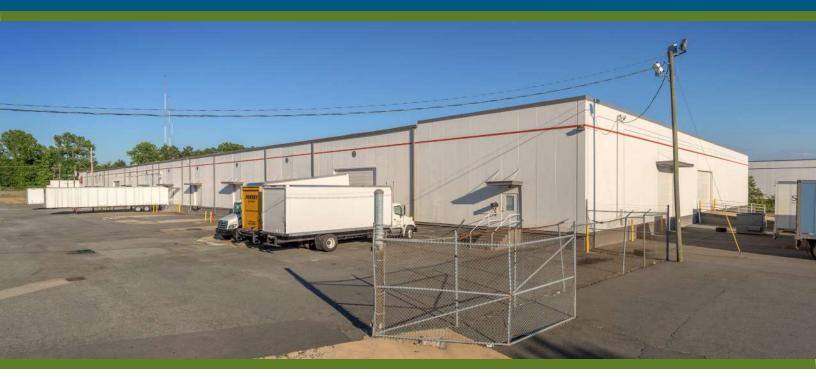

# ±34,127 SF WAREHOUSE FOR LEASE | CSX RAIL SPUR

NORTHWEST INDUSTRIAL PARK | 839 EXCHANGE ST | CHARLOTTE, NC 28208

# Suite C (<u>+</u>34,127 SF)

- 34,127 square feet available; end unit
- 1,906 SF of office space
- Outside storage potential
- CSX rail spur
- 2 Dock High Doors
- 2 Drive-In Doors
- 2 Rail Doors
- 22' clear height / 40' x 41'8" column spacing
- Fenced truck court
  - Convenient to: I-85 (±2 miles) I-485 (±5 miles) Charlotte Douglas International Airport (±5 miles)