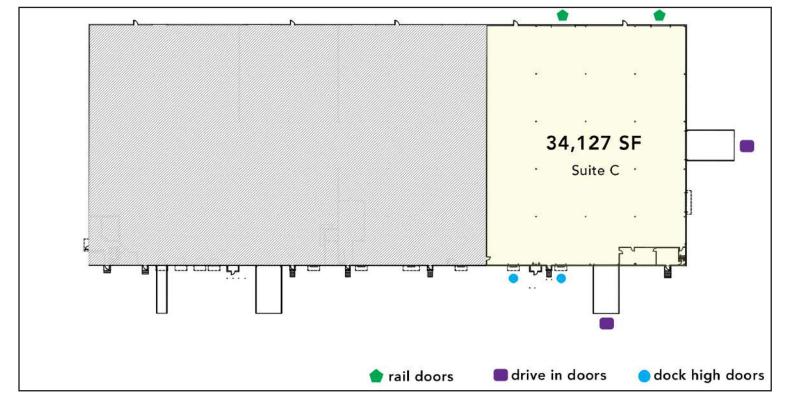

### FLOOR PLAN:

# Suite C (<u>+</u>34,127 SF)

- 34,127 square feet available; end unit
- 1,906 SF of office space
- Outside storage potential
- CSX rail spur
- 2 Dock High Doors
- 2 Drive-In Doors
- 2 Rail Doors
- 22' clear height / 40' x 41'8" column spacing
- Fenced truck court
  - Convenient to: I-85 (±2 miles) I-485 (±5 miles) Charlotte Douglas International Airport (±5 miles)