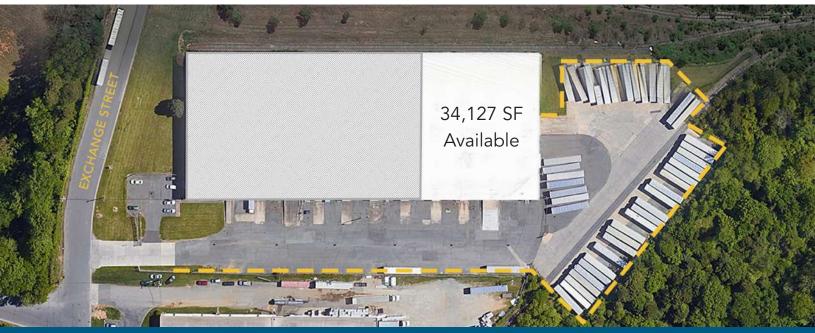

### AERIAL:

FOR MORE INFORMATION, CONTACT: TIM ROBERTSON 704.926.1405 (d) 704.654.9880 (m) tim.robertson@beacondevelopment.com 500 East Morehead Street | Suite 200 | Charlotte, NC 28202 www.beacondevelopment.com

# Suite C (<u>+</u>34,127 SF)

- 34,127 square feet available; end unit
- 1,906 SF of office space
- Outside storage potential
- CSX rail spur
- 2 Dock High Doors
- 2 Drive-In Doors
- 2 Rail Doors
- 22' clear height / 40' x 41'8" column spacing
- Fenced truck court
  - Convenient to: I-85 (±2 miles) I-485 (±5 miles) Charlotte Douglas International Airport (±5 miles)