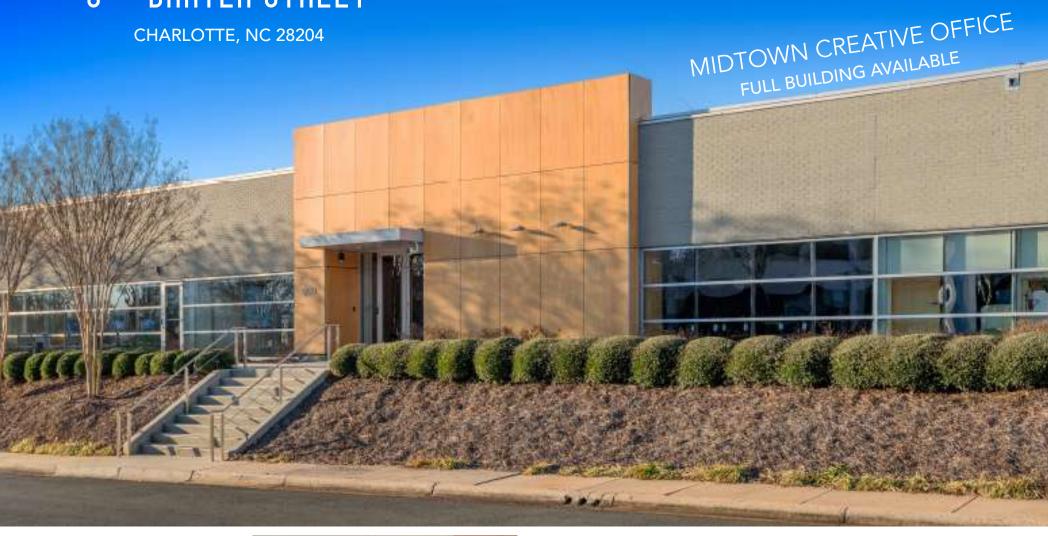

# 900 BANTER STREET

- ±19,430 total SF, 1 story building for a single tenant user available September 2020
- Ideally located just outside of Uptown for superior access
- Proximate to I-77 and I-277 for efficient commute and airport access
- Situated on the corner of S McDowell and Baxter for prominent McDowell Street signage opportunity
- Numerous nearby amenities including the DOWD YMCA, Little Sugar Creek Greenway, Atrium Health's Main Campus, and the Metropolitan
- Parking ratio 3 per 1,000 surface parking
- Beacon Partners leases and manages over 1 million SF of office space in Midtown and South End

900 BANTER STREET