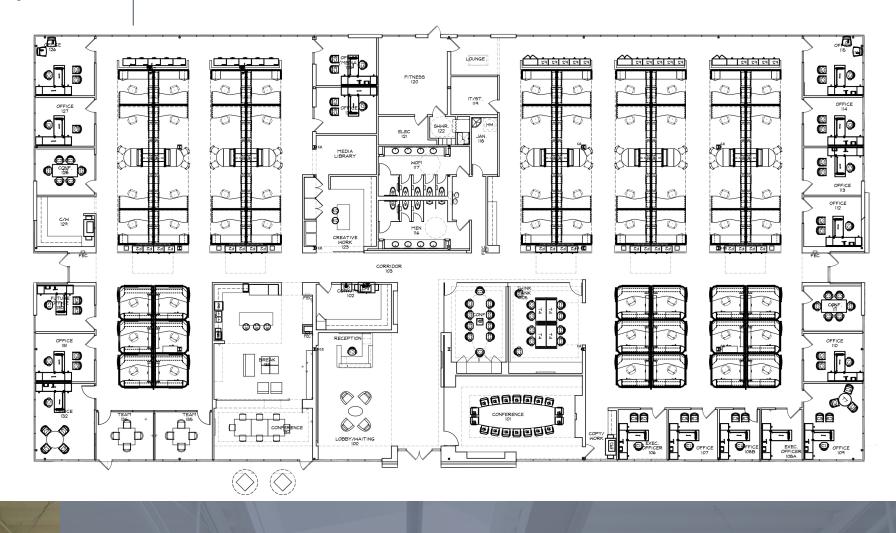

### +/-19,430 SF

Mix of PRIVATE and OPEN offices with LOUNGE areas + FITNESS center

## Ideal work enivornment of PRIVATE and COLLABORATIVE SPACES

MIDTOWN SCENE