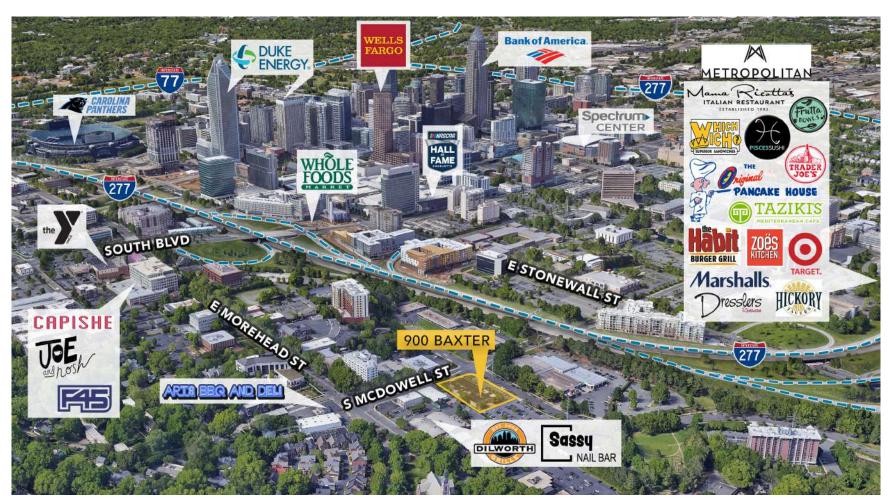

# 900 BANTER STREET

- ±19,430 total SF, 1 story building for a single tenant user available September 2020
- Ideally located just outside of Uptown for superior access
- Proximate to I-77 and I-277 for efficient commute and airport access
- Situated on the corner of S McDowell and Baxter for prominent McDowell Street signage opportunity
- Numerous nearby amenities including the DOWD YMCA, Little Sugar Creek Greenway, Atrium Health's Main Campus, and the Metropolitan
- Parking ratio 3 per 1,000 surface parking
- Beacon Partners leases and manages over 1 million SF of office space in Midtown and South End

#### CONVENIENCE

Meaningful BRANDING OPPORTUNITIES visible from the vibrant MCDOWELL STREET corridor into Uptown

FOR MORE INFORMATION, CONTACT: