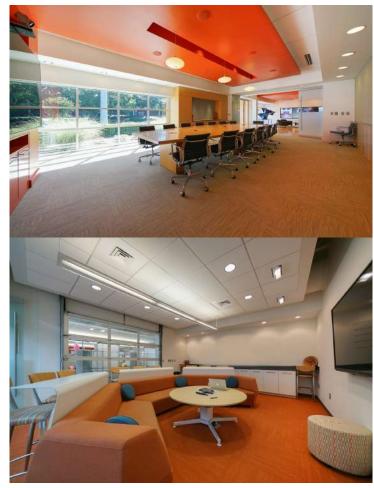

### +/-19,430 SF

Mix of PRIVATE and OPEN offices with LOUNGE areas + FITNESS center

## Ideal work enivornment of PRIVATE and COLLABORATIVE SPACES

MIDTOWN SCENE