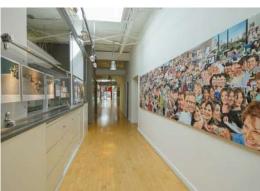

## Immense NATURAL LIGHT with FLOOR-TO-CEILING WINDOWS on the perimeter of the building