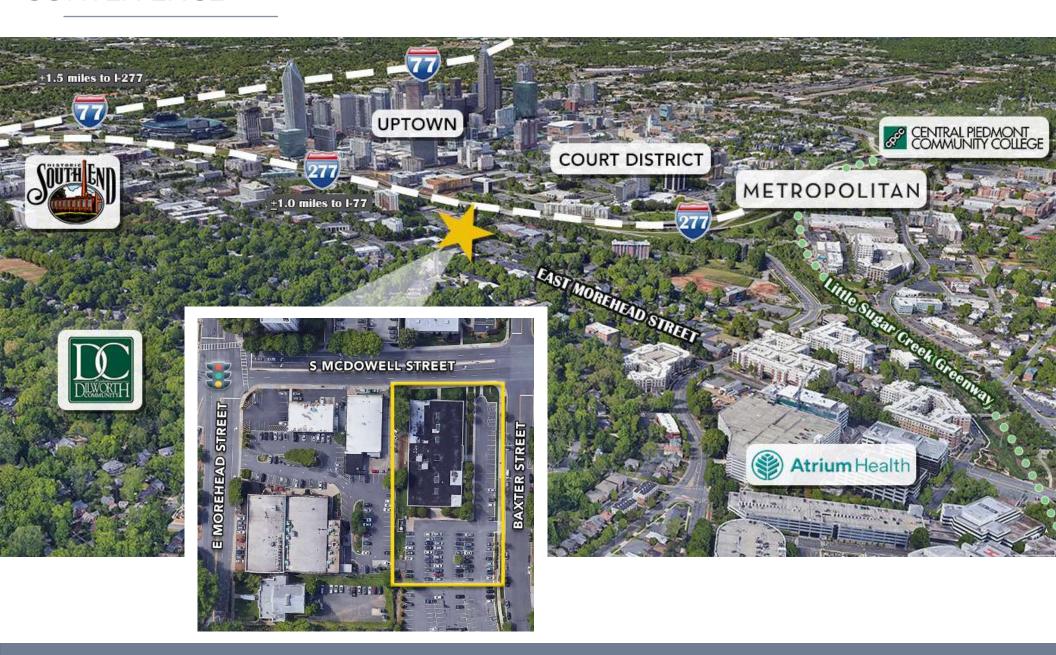

# 900 BANTER STREET

- ±19,430 total SF, 1 story building for a single tenant user available September 2020
- Ideally located just outside of Uptown for superior access
- Proximate to I-77 and I-277 for efficient commute and airport access
- Situated on the corner of S McDowell and Baxter for prominent McDowell Street signage opportunity
- Numerous nearby amenities including the DOWD YMCA, Little Sugar Creek Greenway, Atrium Health's Main Campus, and the Metropolitan
- Parking ratio 3 per 1,000 surface parking
- Beacon Partners leases and manages over 1 million SF of office space in Midtown and South End

#### CONVENIENCE

Meaningful BRANDING OPPORTUNITIES visible from the vibrant MCDOWELL STREET corridor into Uptown

FOR MORE INFORMATION, CONTACT: