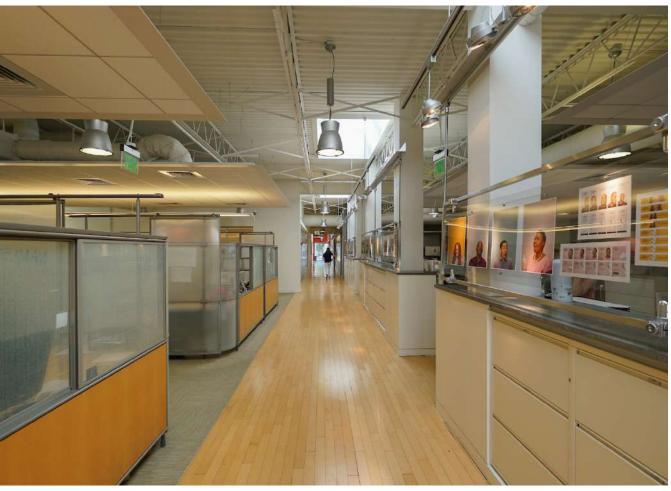

### +/-19,430 SF

Mix of PRIVATE and OPEN offices with LOUNGE areas + FITNESS center

## Ideal work enivornment of PRIVATE and COLLABORATIVE SPACES

MIDTOWN SCENE