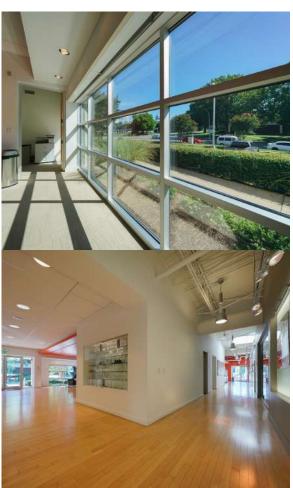

## Immense NATURAL LIGHT with FLOOR-TO-CEILING WINDOWS on the perimeter of the building