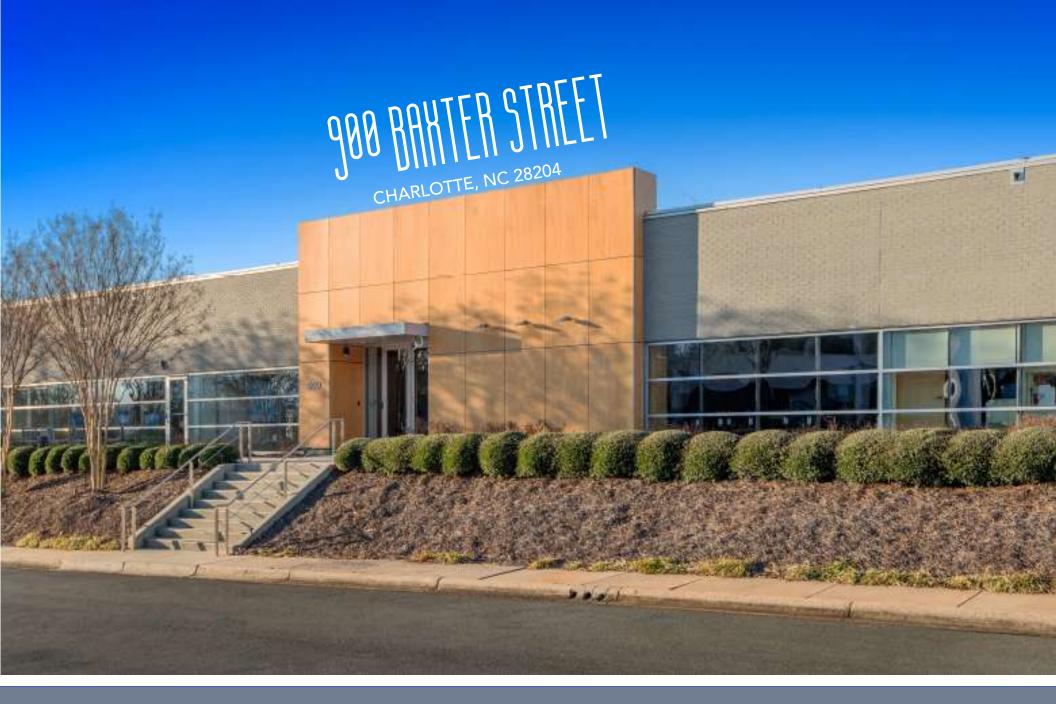

# 900 BANTER STREET

- ±19,430 total SF, 1 story building for a single tenant user available September 2020
- Ideally located just outside of Uptown for superior access
- Proximate to I-77 and I-277 for efficient commute and airport access
- Situated on the corner of S McDowell and Baxter for prominent McDowell Street signage opportunity
- Numerous nearby amenities including the DOWD YMCA, Little Sugar Creek Greenway, Atrium Health's Main Campus, and the Metropolitan
- Parking ratio 3 per 1,000 surface parking
- Beacon Partners leases and manages over 1 million SF of office space in Midtown and South End

900 BANTER STREET