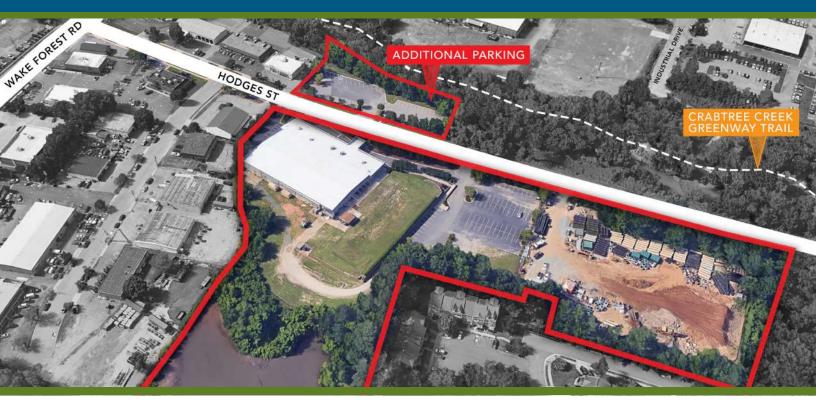

# FREESTANDING +33,890 SF EXPANDABLE TO +59,000 SF ON +7.5 ACRES

FOR LEASE | 912 HODGES STREET | RALEIGH, NC 27608

 Existing building ±33,890 SF; expandable to ±59,000 SF on ±7.5 acres for lease

- Commercial Mixed-Use (CX-3) zoning
- One (1) concrete loading platform; Three (3) roll up doors
- 125 paved spaces, additional parking available
- Site's permitted <u>uses</u> include retail sales and services, light manufacturing, research & development, office, indoor / outdoor recreation, and storage
- Crabtree Creek paved greenway trail runs along the northern portion of the property
- Surrounding amenities such as, Costco, Wegmans, Trader Joe's, Lifetime Fitness, Planet Fitness, Ross, Staples etc.
- Desired infill location at the epicenter of the high-density Wake Forest Rd & Atlantic Avenue corridors:
  - ±1 mile: I-440
    ±3 miles: Downtown Raleigh
    ±5 miles: I-40
    ±10 miles: Raleigh Durham Int'l Airport