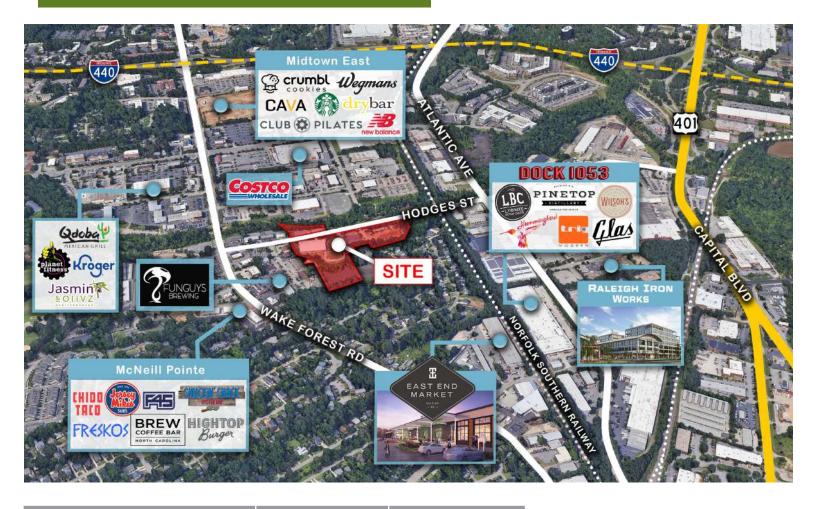

## LOCATION AERIAL

| Demographics      | 3 Miles    | 5 Miles      |  |
|-------------------|------------|--------------|--|
| Total Population  | 78,262     | 222,386      |  |
| Average HH Income | 67,481     | 68,433       |  |
| Traffic Counts    | Vehicles P | er Day (VPD) |  |
| Atlantic Avenue   | 25,000     |              |  |
|                   |            | 26,000       |  |