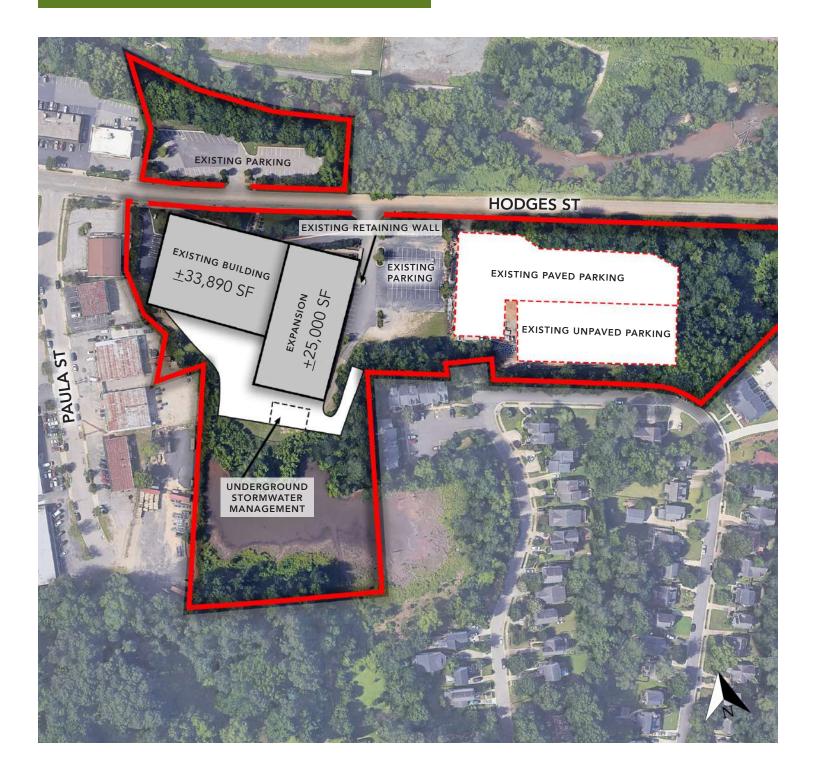

### SITE PLAN

# FREESTANDING +33,890 SF EXPANDABLE TO +59,000 SF ON +7.5 ACRES

FOR LEASE | 912 HODGES STREET | RALEIGH, NC 27608

 Existing building ±33,890 SF; expandable to ±59,000 SF on ±7.5 acres for lease

- Commercial Mixed-Use (CX-3) zoning
- One (1) concrete loading platform; Three (3) roll up doors
- 125 paved spaces, additional parking available
- Site's permitted <u>uses</u> include retail sales and services, light manufacturing, research & development, office, indoor / outdoor recreation, and storage
- Crabtree Creek paved greenway trail runs along the northern portion of the property
- Surrounding amenities such as, Costco, Wegmans, Trader Joe's, Lifetime Fitness, Planet Fitness, Ross, Staples etc.
- Desired infill location at the epicenter of the high-density Wake Forest Rd & Atlantic Avenue corridors:
  - ±1 mile: I-440
    ±3 miles: Downtown Raleigh
    ±5 miles: I-40
    ±10 miles: Raleigh Durham Int'l Airport