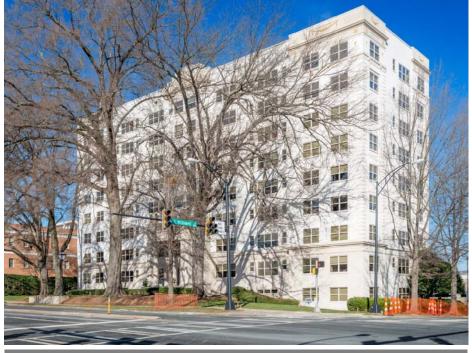

## THE ADDISON

831 E. MOREHEAD STEET CHARLOTTE | NC 28202

## 2,412 SF

- 68,000 SF, nine-story office building
- · Private offices and open area
- Built in 1926 as Charlotte's first luxury condominium; Converted to office and expanded in 1997
- Abundant parking with a covered deck at a 3 per 1,000 SF ratio
- Three points of ingress/egress at the E. Morehead Street McDowell Street intersection
- · Excellent visibility at signalized intersection
- · Registered as a local Historic Landmark
- Ideal location between Dilworth, Midtown and CBD, with easy access to I-77 & I-277
- Numerous amenities nearby including Dowd YMCA, the Metropolitan, restaurants/retail, Meat and Fish Co., Art's BBQ and Deli, The Little Sugar Creek Greenway and Carolinas Healthcare Main Campus
- Beacon Partners owns, leases and manages approximately 800,000 SF in the Midtown and South End areas