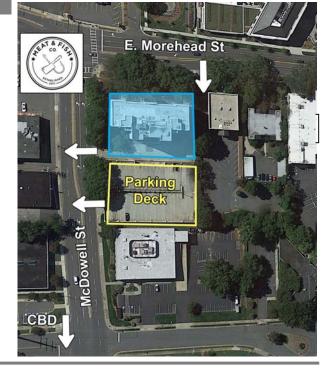

## 2,412 SF

- 68,000 SF, nine-story office building
- · Private offices and open area
- Built in 1926 as Charlotte's first luxury condominium; Converted to office and expanded in 1997
- Abundant parking with a covered deck at a 3 per 1,000 SF ratio
- Three points of ingress/egress at the E. Morehead Street McDowell Street intersection
- · Excellent visibility at signalized intersection
- · Registered as a local Historic Landmark
- Ideal location between Dilworth, Midtown and CBD, with easy access to I-77 & I-277
- Numerous amenities nearby including Dowd YMCA, the Metropolitan, restaurants/retail, Meat and Fish Co., Art's BBQ and Deli, The Little Sugar Creek Greenway and Carolinas Healthcare Main Campus
- Beacon Partners owns, leases and manages approximately 800,000 SF in the Midtown and South End areas