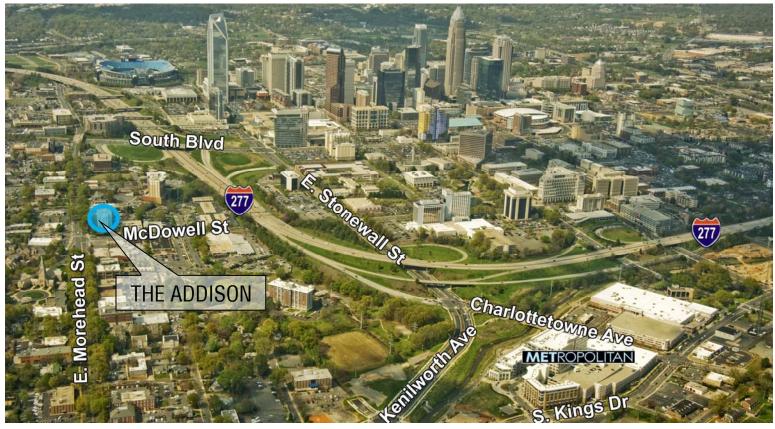

## THE ADDISON

831 E. MOREHEAD STEET CHARLOTTE | NC 28202

## 2,412 SF

- 68,000 SF, nine-story office building
- · Private offices and open area
- Built in 1926 as Charlotte's first luxury condominium; Converted to office and expanded in 1997
- Abundant parking with a covered deck at a 3 per 1,000 SF ratio
- Three points of ingress/egress at the E. Morehead Street McDowell Street intersection
- · Excellent visibility at signalized intersection
- · Registered as a local Historic Landmark
- Ideal location between Dilworth, Midtown and CBD, with easy access to I-77 & I-277
- Numerous amenities nearby including Dowd YMCA, the Metropolitan, restaurants/retail, Meat and Fish Co., Art's BBQ and Deli, The Little Sugar Creek Greenway and Carolinas Healthcare Main Campus
- Beacon Partners owns, leases and manages approximately 800,000 SF in the Midtown and South End areas