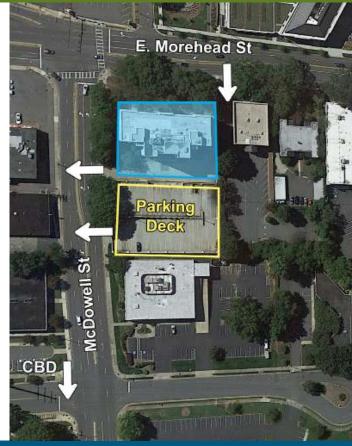

# THE ADDISON

831 E. MOREHEAD STREET, SUITE 750 | CHARLOTTE, NC 28202

## +900 SF

- Nine-story office building, ±68,000 SF
- An upper floor suite
- Built in 1926 as Charlotte's first luxury condominium; Converted to office and expanded in 1997
- Abundant parking with a covered deck at a 3 per 1,000 SF ratio
- Excellent visibility at signalized intersection
- Registered as a local Historic Landmark
- Ideal location between Dilworth, Midtown and CBD, with easy access to I-77 & I-277
- Numerous amenities nearby including Dowd YMCA, the Metropolitan, restaurants/retail, The Little Sugar Creek Greenway and Atrium Health's Main Campus
- Beacon Partners leases and manages over 1 million SF in the Midtown and South End areas