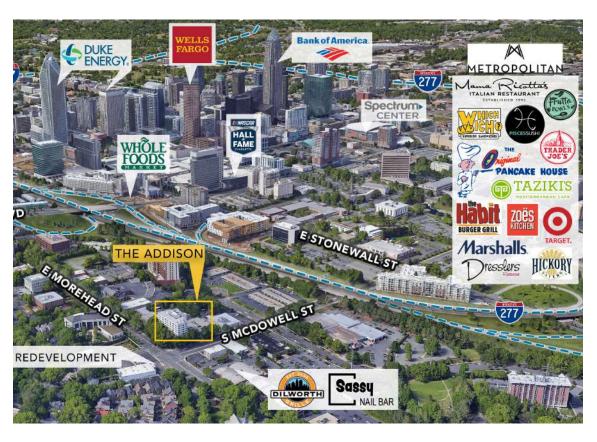

## +900 SF

- Nine-story office building, ±68,000 SF
- An upper floor suite
- Built in 1926 as Charlotte's first luxury condominium; Converted to office and expanded in 1997
- Abundant parking with a covered deck at a 3 per 1,000 SF ratio
- Excellent visibility at signalized intersection
- Registered as a local Historic Landmark
- Ideal location between Dilworth, Midtown and CBD, with easy access to I-77 & I-277
- Numerous amenities nearby including Dowd YMCA, the Metropolitan, restaurants/retail, The Little Sugar Creek Greenway and Atrium Health's Main Campus
- Beacon Partners leases and manages over 1 million SF in the Midtown and South End areas