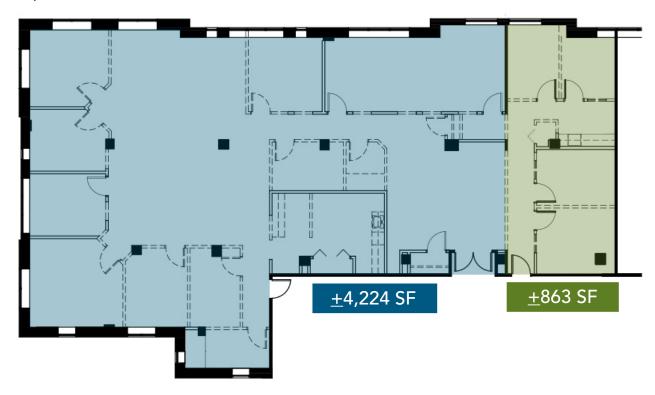

ndant parking with a covered deck at a 3 per 1,000 SF ratio
- Excellent visibility at signalized intersection
- Registered as a local Historic Landmark
- Ideal location between Dilworth, Midtown, Southend and CBD, with easy access to I-77 & I-277
- Numerous amenities nearby including Dowd YMCA, the Metropolitan, restaurants/retail, The Little Sugar Creek Greenway and Atrium Health's Main Campus
- Beacon Partners leases and manages over 1 million SF in the Midtown and South End areas



#### FOR MORE INFORMATION, CONTACT:

#### **KRISTY VENNING**

704.926.1409 | <u>kristy@beacondevelopment.com</u> 500 East Morehead Street | Suite 200 | Charlotte, NC 28202 <u>www.beacondevelopment.com</u>



## THE ADDISON

831 E. MOREHEAD STREET, 7TH FLOOR | CHARLOTTE, NC 28202

### 7TH FLOOR: +/-5,087 SF



#### **SPEC PLAN:**



FOR MORE INFORMATION, CONTACT:

**KRISTY VENNING** 

704.926.1409 | kristy@beacondevelopment.com

500 East Morehead Street | Suite 200 | Charlotte, NC 28202 www.beacondevelopment.com