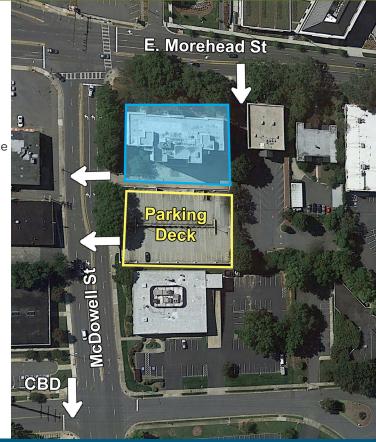

# <u>+</u>5,087 SF

- Nine-story office building, ±68,000 SF
- An upper floor, corner suite with Uptown views
- Built in 1926 as Charlotte's first luxury condominium; Converted to office and expanded in 1997
- Abundant parking with a covered deck at a 3 per 1,000 SF ratio
- Excellent visibility at signalized intersection
- Registered as a local Historic Landmark
- Ideal location between Dilworth, Midtown, Southend and CBD, with easy access to I-77 & I-277
- Numerous amenities nearby including Dowd YMCA, the Metropolitan, restaurants/retail, The Little Sugar Creek Greenway and Atrium Health's Main Campus
- Beacon Partners leases and manages over 1 million SF in the Midtown and South End areas