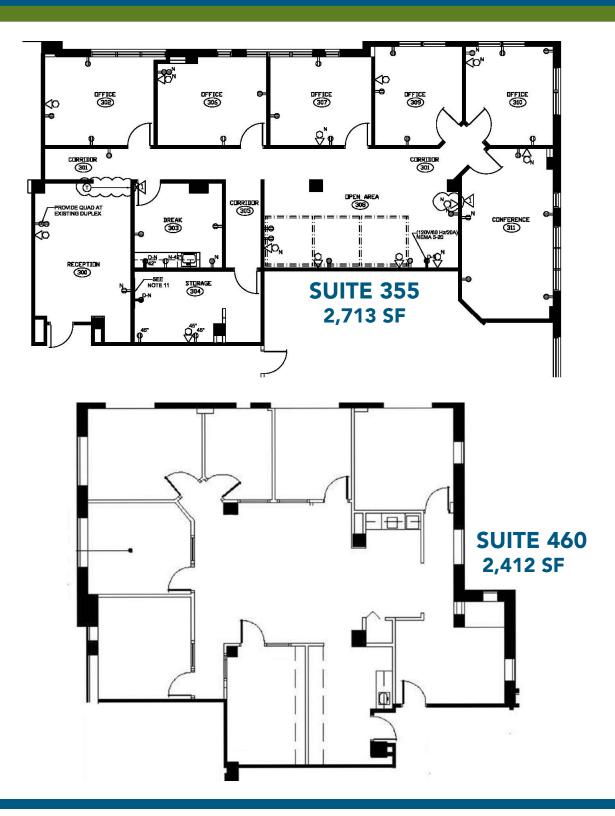

THE ADDISON | 831 E MOREHEAD ST | CHARLOTTE, NC

- Nine-story office building, ±68,000 SF
- Open, creative space with natural lighting
- Move-in ready
- Abundant parking with a covered deck at a 3 per 1,000 SF ratio
- Corner unit with views of Uptown Charlotte
- Excellent visibility at signalized intersection
- Registered as a local Historic Landmark
- Ideal location between Dilworth, Midtown and CBD, with easy access to I-77 & I-277
- Numerous amenities nearby including Dowd YMCA, the Metropolitan, restaurants/retail, The Little Sugar Creek Greenway and Atrium Health's Main Campus
- Beacon Partners leases and manages over 1 million SF in the Midtown and South End areas