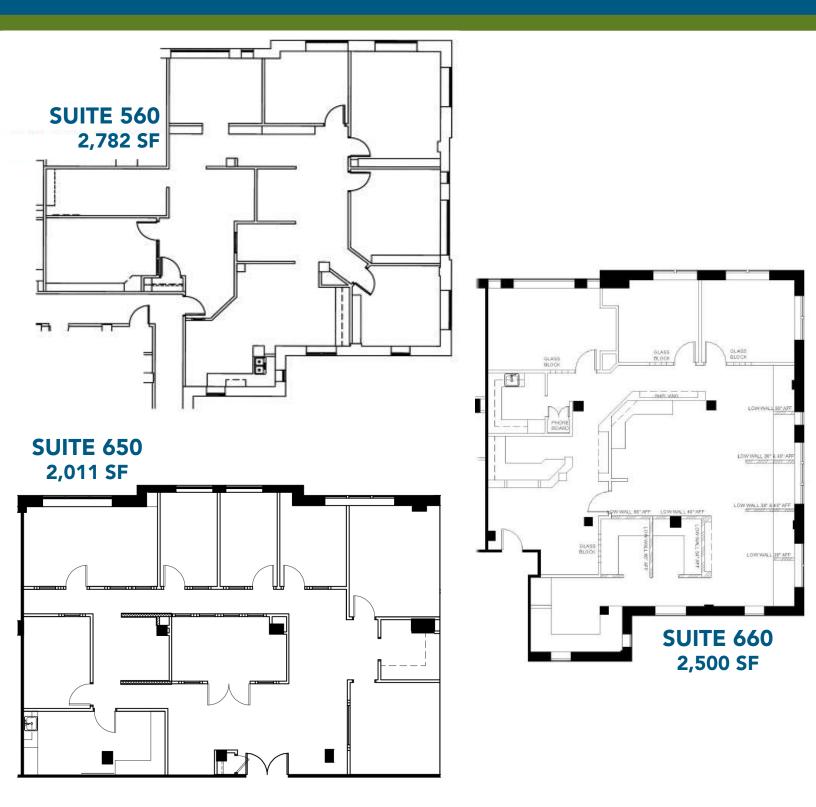

t Morehead Street | Suite 200 | Charlotte, NC 28202 www.beacondevelopment.com





All information regarding the property was obtained from sources deemed reliable but no warranty or representation is made of the accuracy thereof, and the property is subject to prior sale, lease or withdrawal

THE ADDISON | 831 E MOREHEAD ST | CHARLOTTE, NC



FOR MORE INFORMATION, CONTACT: **KRISTY VENNING 704.926.1409 (d)** <u>kristy@beacondevelopment.com</u> 500 East Morehead Street | Suite 200 | Charlotte, NC 28202

www.beacondevelopment.com



All information regarding the property was obtained from sources deemed reliable but no warranty or representation is made of the accuracy thereof, and the property is subject to prior sale, lease or withdrawal.

THE ADDISON | 831 E MOREHEAD ST | CHARLOTTE, NC



### FOR MORE INFORMATION, CONTACT:

#### **KRISTY VENNING**

704.926.1409 (d) kristy@beacondevelopment.com

500 East Morehead Street | Suite 200 | Charlotte, NC 28202

### www.beacondevelopment.com



All information regarding the property was obtained from sources deemed reliable but no warranty or representation is made of the accuracy thereof, and the property is subject to prior sale, lease or withdrawal.

THE ADDISON | 831 E MOREHEAD ST | CHARLOTTE, NC





FOR MORE INFORMATION, CONTACT: **KRISTY VENNING 704.926.1409 (d)** <u>kristy@beacondevelopment.com</u> 500 East Morehead Street | Suite 200 | Charlotte, NC 28202 www.beacondevelopment.com



All information regarding the property was obtained from sources deemed reliable but no warranty or representation is made of the accuracy t