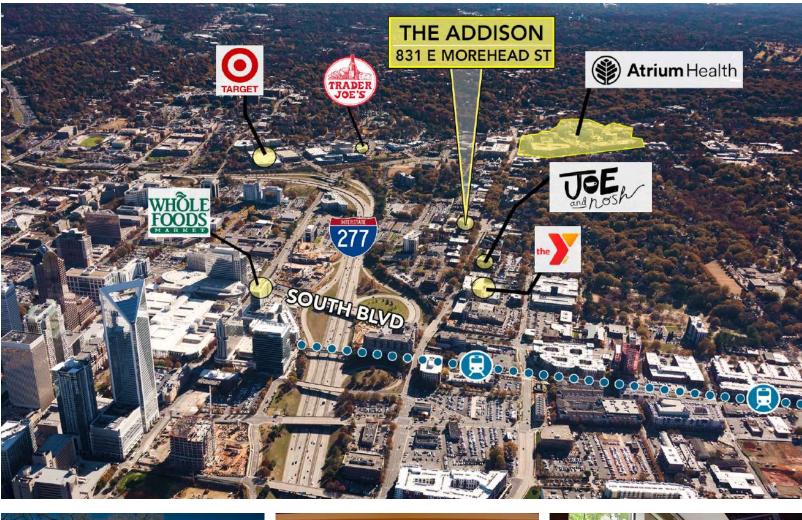

THE ADDISON | 831 E MOREHEAD ST | CHARLOTTE, NC

- Nine-story office building, ±68,000 SF
- Open, creative space with natural lighting
- Move-in ready
- Abundant parking with a covered deck at a 3 per 1,000 SF ratio
- Corner unit with views of Uptown Charlotte
- Excellent visibility at signalized intersection
- Registered as a local Historic Landmark
- Ideal location between Dilworth, Midtown and CBD, with easy access to I-77 & I-277
- Numerous amenities nearby including Dowd YMCA, the Metropolitan, restaurants/retail, The Little Sugar Creek Greenway and Atrium Health's Main Campus
- Beacon Partners leases and manages over 1 million SF in the Midtown and South End areas