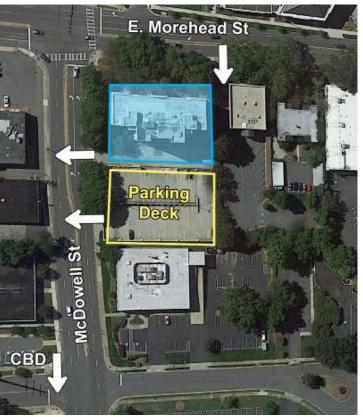

THE ADDISON | 831 E MOREHEAD ST | CHARLOTTE, NC

- Nine-story office building, ±68,000 SF
- Open, creative space with natural lighting
- Move-in ready
- Abundant parking with a covered deck at a 3 per 1,000 SF ratio
- Corner unit with views of Uptown Charlotte
- Excellent visibility at signalized intersection
- Registered as a local Historic Landmark
- Ideal location between Dilworth, Midtown and CBD, with easy access to I-77 & I-277
- Numerous amenities nearby including Dowd YMCA, the Metropolitan, restaurants/retail, The Little Sugar Creek Greenway and Atrium Health's Main Campus
- Beacon Partners leases and manages over 1 million SF in the Midtown and South End areas