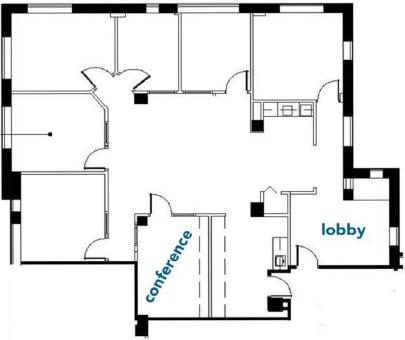

## THE ADDISON BUILDING ±2,412 SF AVAILABLE FOR LEASE

831 E. MOREHEAD ST., SUITE 460 | CHARLOTTE, NC 28202

FLOOR PLAN: SUITE 460

**AERIAL:** 

FOR MORE INFORMATION, CONTACT:

KRISTY VENNING 704.926.1409 (d) 504.420.9351 (m) <u>kristy@beacondevelopment.com</u>