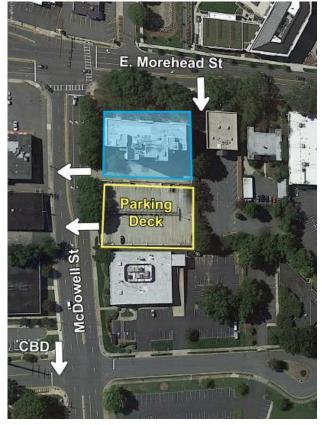

## **FEATURES:**

- Nine-story office building, ±68,000 SF
- Open, creative space with lots of windows & natural lighting
- Move-in ready
- Abundant parking with a covered deck at a 3 per 1,000 SF ratio
- Corner unit with views of Uptown Charlotte
- Excellent visibility at signalized intersection
- Registered as a local Historic Landmark
- Ideal location between Dilworth, Midtown and CBD, with easy access
- Numerous amenities nearby including Dowd YMCA, the Metropolitan, restaurants/retail, The Little Sugar Creek Greenway and Atrium Health's Main Campus
- Beacon Partners leases and manages over 1 million SF in the Midtown and South End areas

## THE ADDISON BUILDING ±2,412 SF AVAILABLE FOR LEASE

831 E. MOREHEAD ST., SUITE 460 | CHARLOTTE, NC 28202

FLOOR PLAN: SUITE 460

**AERIAL:** 

FOR MORE INFORMATION, CONTACT:

KRISTY VENNING 704.926.1409 (d) 504.420.9351 (m) <u>kristy@beacondevelopment.com</u>