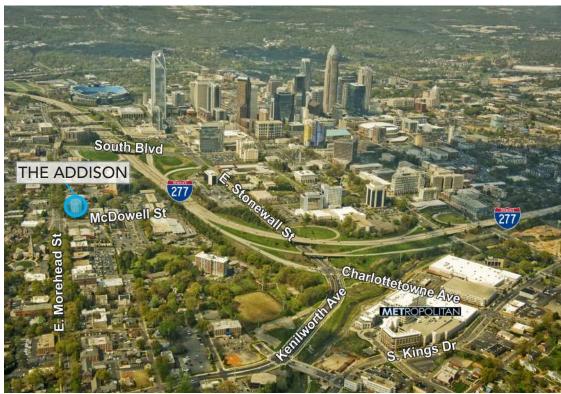

## **FEATURES:**

- Nine-story office building, ±68,000 SF
- Open, creative space with lots of windows & natural lighting
- Move-in ready
- Abundant parking with a covered deck at a 3 per 1,000 SF ratio
- Corner unit with views of Uptown Charlotte
- Excellent visibility at signalized intersection
- Registered as a local Historic Landmark
- Ideal location between Dilworth, Midtown and CBD, with easy access
- Numerous amenities nearby including Dowd YMCA, the Metropolitan, restaurants/retail, The Little Sugar Creek Greenway and Atrium Health's Main Campus
- Beacon Partners leases and manages over 1 million SF in the Midtown and South End areas

## THE ADDISON BUILDING ±2,412 SF AVAILABLE FOR LEASE

831 E. MOREHEAD ST., SUITE 460 | CHARLOTTE, NC 28202

FLOOR PLAN: SUITE 460

**AERIAL:** 

FOR MORE INFORMATION, CONTACT:

KRISTY VENNING 704.926.1409 (d) 504.420.9351 (m) <u>kristy@beacondevelopment.com</u>