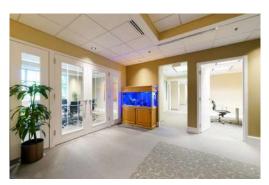

## +3,901 SF OFFICE FOR LEASE

- Nine-story office building, ±76,701 SF
- Built in 1926 as Charlotte's first luxury condominium, converted to office and expanded in 1997. Registered as a local Historic Landmark
- Abundant parking with a covered deck at a 3 per 1,000 SF ratio
- Excellent visibility at a signalized intersection at the corner of S McDowell and East Morehead Street
- Numerous private offices, welcoming reception area and breakroom
- Situated in the heart of Charlotte's Midtown market, adjacent to Uptown, the Atrium Pearl District Campus and access to I-277/I-77
- Walkable to Carson Light Rail and numerous Midtown and South End restaurants and amenities