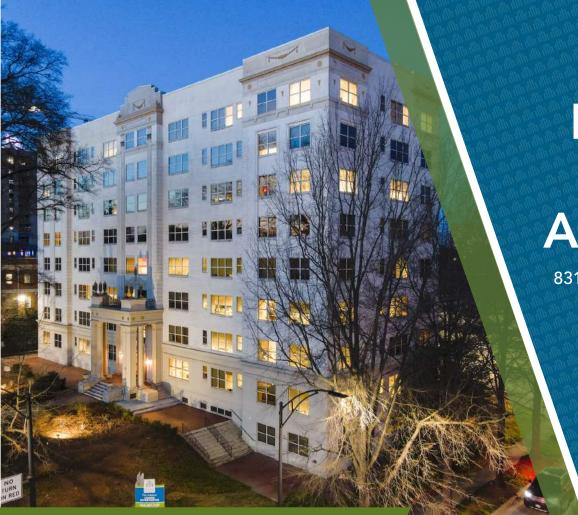

## +3,901 SF OFFICE FOR LEASE

- Nine-story office building, ±76,701 SF
- Built in 1926 as Charlotte's first luxury condominium, converted to office and expanded in 1997. Registered as a local Historic Landmark
- Abundant parking with a covered deck at a 3 per 1,000 SF ratio
- Excellent visibility at a signalized intersection at the corner of S McDowell and East Morehead Street
- Numerous private offices, welcoming reception area and breakroom
- Situated in the heart of Charlotte's Midtown market, adjacent to Uptown, the Atrium Pearl District Campus and access to I-277/I-77
- Walkable to Carson Light Rail and numerous Midtown and South End restaurants and amenities