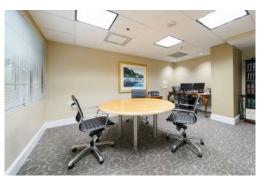

## +3,901 SF OFFICE FOR LEASE

- Nine-story office building, ±76,701 SF
- Built in 1926 as Charlotte's first luxury condominium, converted to office and expanded in 1997. Registered as a local Historic Landmark
- Abundant parking with a covered deck at a 3 per 1,000 SF ratio
- Excellent visibility at a signalized intersection at the corner of S McDowell and East Morehead Street
- Numerous private offices, welcoming reception area and breakroom
- Situated in the heart of Charlotte's Midtown market, adjacent to Uptown, the Atrium Pearl District Campus and access to I-277/I-77
- Walkable to Carson Light Rail and numerous Midtown and South End restaurants and amenities