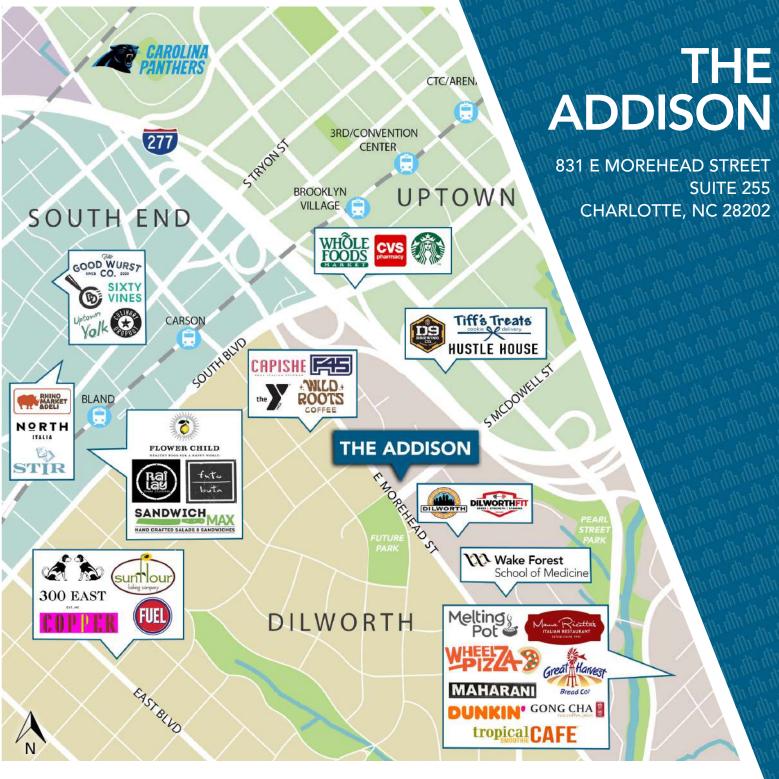

## **SURROUNDING AMENITIES**

Beacon Partners is a commercial real estate firm specializing in the development, acquisition, and operation of industrial, office and mixed-use properties. Beacon leases, owns or manages more than 14.5+ million square feet of space throughout the Carolinas.