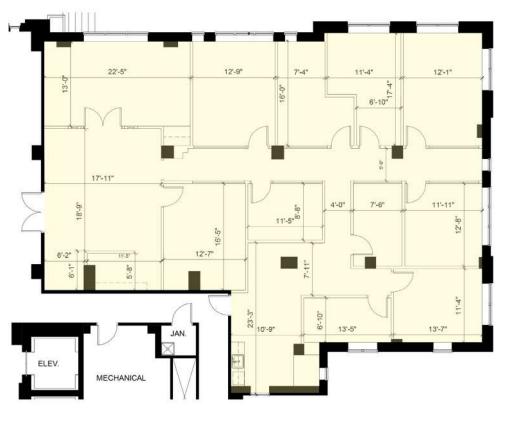

## +3,901 SF OFFICE FOR LEASE

- Nine-story office building, ±76,701 SF
- Built in 1926 as Charlotte's first luxury condominium, converted to office and expanded in 1997. Registered as a local Historic Landmark
- Abundant parking with a covered deck at a 3 per 1,000 SF ratio
- Excellent visibility at a signalized intersection at the corner of S McDowell and East Morehead Street
- Numerous private offices, welcoming reception area and breakroom
- Situated in the heart of Charlotte's Midtown market, adjacent to Uptown, the Atrium Pearl District Campus and access to I-277/I-77
- Walkable to Carson Light Rail and numerous Midtown and South End restaurants and amenities