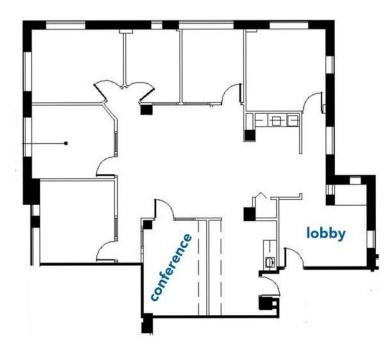

# THE ADDISON

831 E. MOREHEAD STREET, SUITE 460 | CHARLOTTE, NC 28202

FLOOR PLAN: SUITE 460