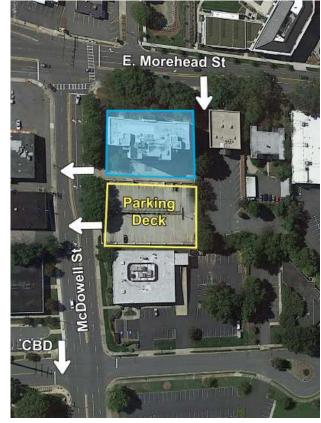

#### **AERIAL:**

FOR MORE INFORMATION, CONTACT:

KRISTY VENNING
704.926.1409 (d)
<a href="mailto:kristy@beacondevelopment.com">kristy@beacondevelopment.com</a>
500 East Morehead Street | Suite 200 | Charlotte, NC 28202
<a href="mailto:www.beacondevelopment.com">www.beacondevelopment.com</a>