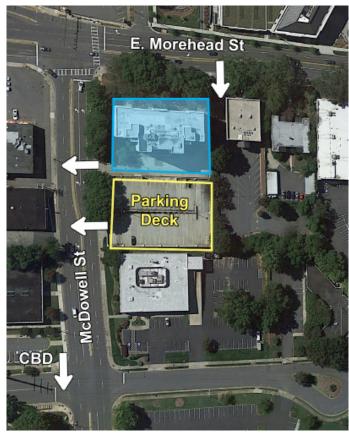

### THE ADDISON

831 E. MOREHEAD STREET, SUITE 460 | CHARLOTTE, NC 28202

## 2,580 SF

- Nine-story office building, ±68,000 SF
- Open, creative space with lots of windows & natural lighting
- Move-in ready
- Abundant parking with a covered deck at a 3 per 1,000 SF ratio
- Available 5/1/2020
- Excellent visibility at signalized intersection
- Registered as a local Historic Landmark
- Ideal location between Dilworth, Midtown and CBD, with easy access to I-77 & I-277
- Numerous amenities nearby including Dowd YMCA, the Metropolitan, restaurants/retail, The Little Sugar Creek Greenway and Atrium Health's Main Campus
- Beacon Partners leases and manages over 1 million SF in the Midtown and South End areas