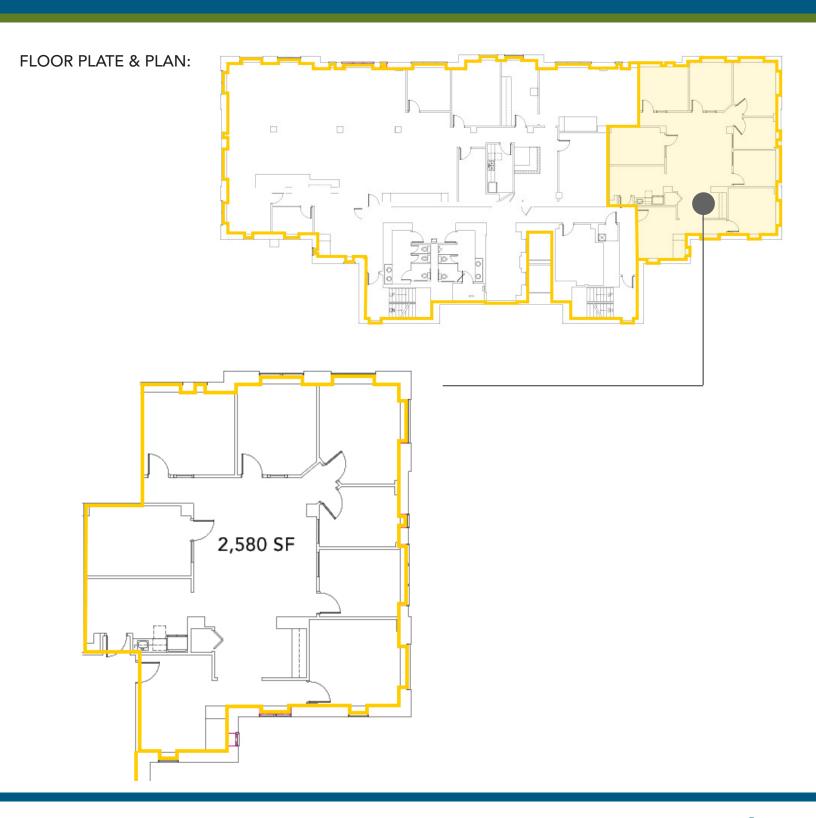

## 2,580 SF

- Nine-story office building, ±68,000 SF
- Open, creative space with lots of windows & natural lighting
- Move-in ready
- Abundant parking with a covered deck at a 3 per 1,000 SF ratio
- Available 5/1/2020
- Excellent visibility at signalized intersection
- Registered as a local Historic Landmark
- Ideal location between Dilworth, Midtown and CBD, with easy access to I-77 & I-277
- Numerous amenities nearby including Dowd YMCA, the Metropolitan, restaurants/retail, The Little Sugar Creek Greenway and Atrium Health's Main Campus
- Beacon Partners leases and manages over 1 million SF in the Midtown and South End areas