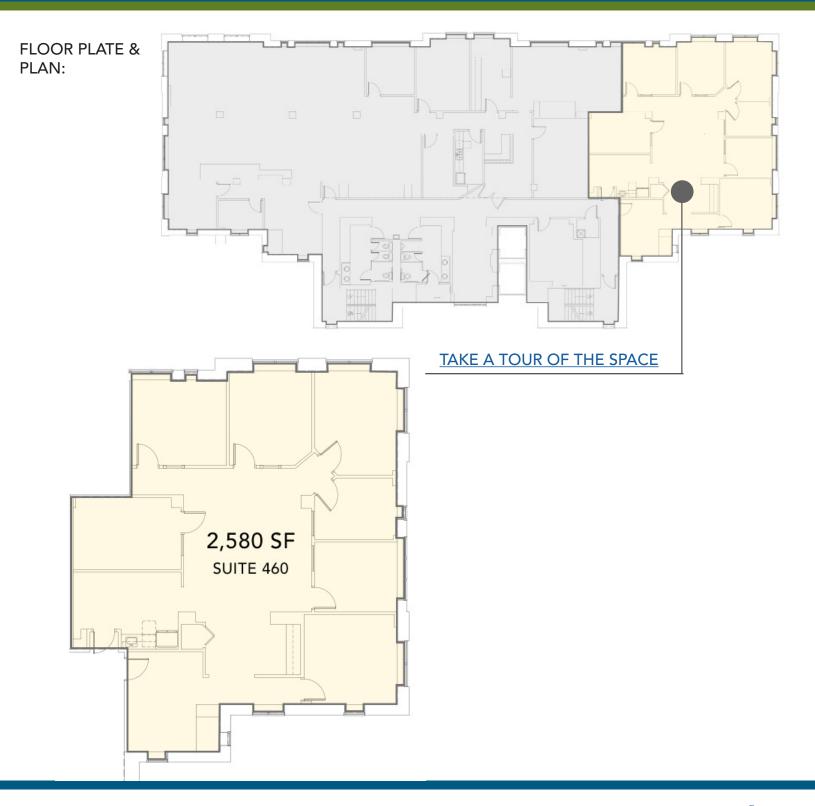

## 2,580 SF

- Nine-story office building, ±68,000 SF
- Open, creative space with lots of windows & natural lighting
- Move-in ready
- Abundant parking with a covered deck at a 3 per 1,000 SF ratio
- Available 5/1/2020
- Excellent visibility at signalized intersection
- Registered as a local Historic Landmark
- Ideal location between Dilworth, Midtown and CBD, with easy access to I-77 & I-277
- Numerous amenities nearby including Dowd YMCA, the Metropolitan, restaurants/retail, The Little Sugar Creek Greenway and Atrium Health's Main Campus
- Beacon Partners leases and manages over 1 million SF in the Midtown and South End areas