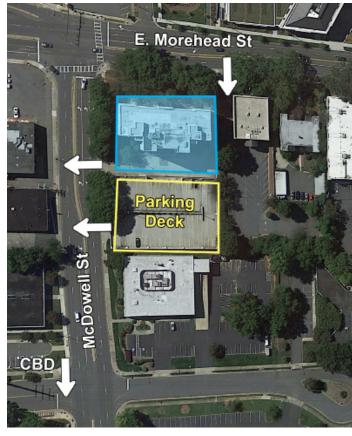

## 2,580 SF

- Nine-story office building, ±68,000 SF
- Open, creative space with lots of windows & natural lighting
- Move-in ready
- Abundant parking with a covered deck at a 3 per 1,000 SF ratio
- Available 5/1/2020
- Excellent visibility at signalized intersection
- Registered as a local Historic Landmark
- Ideal location between Dilworth, Midtown and CBD, with easy access to I-77 & I-277
- Numerous amenities nearby including Dowd YMCA, the Metropolitan, restaurants/retail, The Little Sugar Creek Greenway and Atrium Health's Main Campus
- Beacon Partners leases and manages over 1 million SF in the Midtown and South End areas