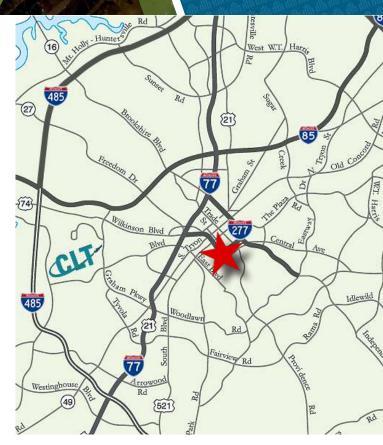

## ±5,653 SF MOVE-IN READY OFFICE

- Nine-story office building, ±76,701 SF
- Built in 1926 as Charlotte's first luxury condominium, converted to office and expanded in 1997. Registered as a local Historic Landmark
- Suite furniture included with 10 private offices, conference rooms and collaborative work spaces
- Abundant parking with a covered deck at a 3 per 1,000 SF ratio
- Excellent visibility at a signalized intersection at the corner of S McDowell and East Morehead Street
- <u>+</u>3,000 multifamily residential units planned in the immediate area
- Situated in the heart of Charlotte's Midtown market, adjacent to Uptown, the Atrium Pearl District Campus and access to I-277/I-77
- Walkable to Carson Light Rail Station and numerous Midtown and South End restaurants and amenities