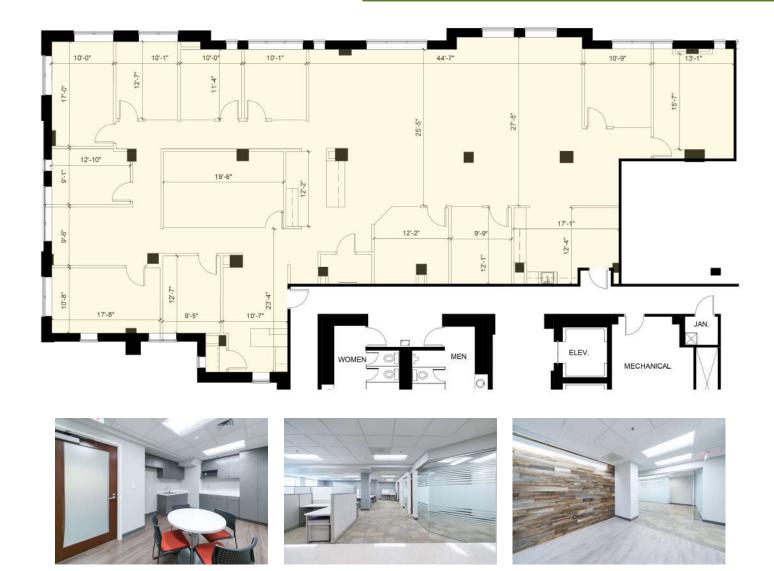

## ±5,653 SF MOVE-IN READY OFFICE

- Nine-story office building, ±76,701 SF
- Built in 1926 as Charlotte's first luxury condominium, converted to office and expanded in 1997. Registered as a local Historic Landmark
- Suite furniture included with 10 private offices, conference rooms and collaborative work spaces
- Abundant parking with a covered deck at a 3 per 1,000 SF ratio
- Excellent visibility at a signalized intersection at the corner of S McDowell and East Morehead Street
- <u>+</u>3,000 multifamily residential units planned in the immediate area
- Situated in the heart of Charlotte's Midtown market, adjacent to Uptown, the Atrium Pearl District Campus and access to I-277/I-77
- Walkable to Carson Light Rail Station and numerous Midtown and South End restaurants and amenities