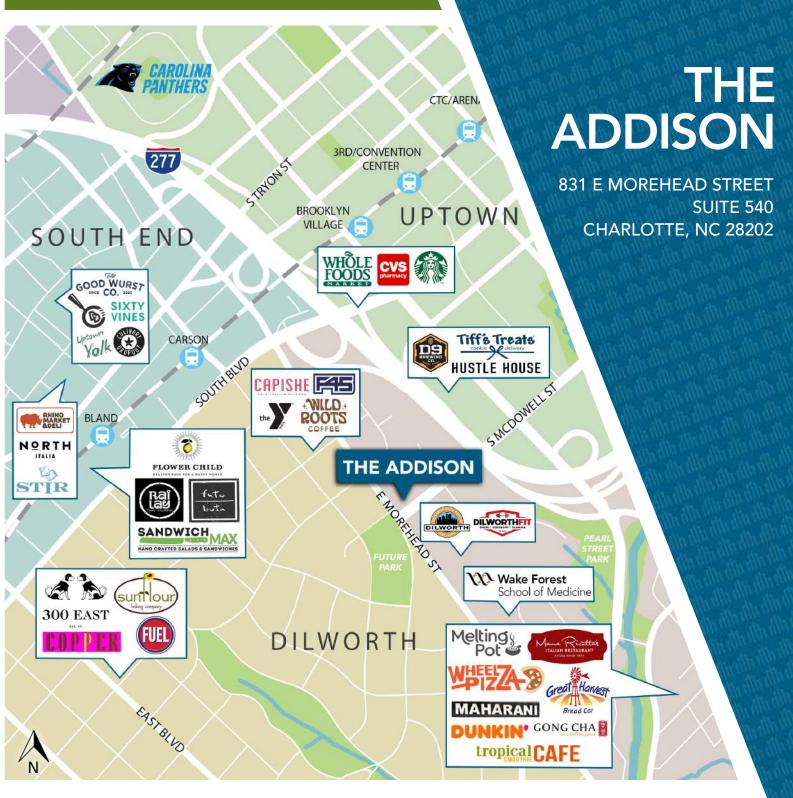

## SURROUNDING AMENITIES

Beacon Partners is a commercial real estate firm specializing in the development, acquisition, and operation of industrial, office and mixed-use properties. Beacon leases, owns or manages more than 14.5+ million square feet of space throughout the Carolinas.