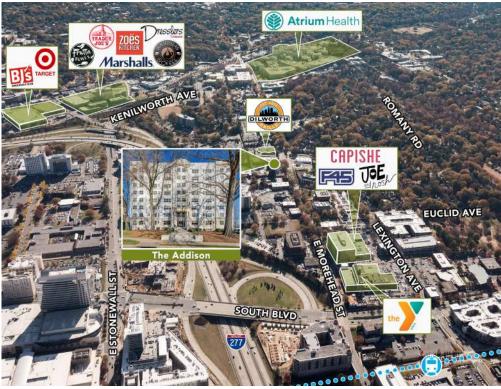

## **THE ADDISON** 831 E. MOREHEAD STREET, SUITE 540 | CHARLOTTE, NC 28202

## OFFICE SPACE IN MIDOTWN AVAILABLE FOR LEASE $\pm 5,075$ SF

- Nine-story office building, ±68,000 SF
- An upper floor, corner suite
- Built in 1926 as Charlotte's first luxury condominium; Converted to office and expanded in 1997
- Abundant parking with a covered deck at a 3 per 1,000 SF ratio
- Excellent visibility at signalized intersection
- Registered as a local Historic Landmark
- Ideal location between Dilworth, Midtown and CBD, with easy access to I-77 & I-277
- Numerous amenities nearby including Dowd YMCA, the Metropolitan, restaurants/retail, Art's BBQ and Deli, The Little Sugar Creek Greenway and Atrium Health's Main Campus
- Beacon Partners leases and manages over 1 million SF in the Midtown and South End areas

## FLOOR PLAN:

AERIAL: