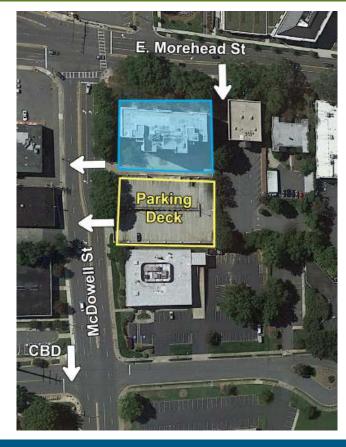

* 831 E. MOREHEAD STREET, SUITE 540 | CHARLOTTE, NC 28202





## OFFICE SPACE IN MIDOTWN AVAILABLE FOR LEASE $\pm 5,075$ SF

- Nine-story office building, ±68,000 SF
- An upper floor, corner suite
- Built in 1926 as Charlotte's first luxury condominium; Converted to office and expanded in 1997
- Abundant parking with a covered deck at a 3 per 1,000 SF ratio
- Excellent visibility at signalized intersection
- Registered as a local Historic Landmark
- Ideal location between Dilworth, Midtown and CBD, with easy access to I-77 & I-277
- Numerous amenities nearby including Dowd YMCA, the Metropolitan, restaurants/retail, Art's BBQ and Deli, The Little Sugar Creek Greenway and Atrium Health's Main Campus
- Beacon Partners leases and manages over 1 million SF in the Midtown and South End areas



FOR MORE INFORMATION, CONTACT:

KRISTY VENNING 704.926.1409 (d) <u>kristy@beacondevelopment.com</u>

500 East Morehead Street | Suite 200 | Charlotte, NC 28202 www.beacondevelopment.com ERIN SHAW 704.926.1414 (d) erin@beacondevelopment.com 500 East Morehead Street | Suite 200 | Charlotte, NC 28202 www.beacondevelopment.com



All information regarding the property was obtained from sources deemed reliable but no warranty or representation is made of the accuracy thereof, and the property is subject to prior sale, lease or withdrawal

## FLOOR PLAN:



AERIAL:



## FOR MORE INFORMATION, CONTACT:

KRISTY VENNING 704.926.1409 (d) <u>kristy@beacondevelopment.com</u>

500 East Morehead Street | Suite 200 | Charlotte, NC 28202 www.beacondevelopment.com ERIN SHAW 704.926.1414 (d) erin@beaconde