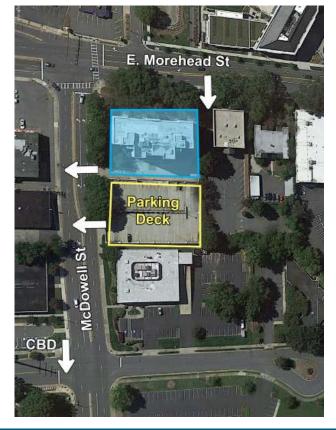

# THE ADDISON

831 E. MOREHEAD STREET, SUITE 560 | CHARLOTTE, NC 28202

# 2,782 SF

- Nine-story office building, ±68,000 SF
- Open, creative space with exposed ceilings
- Built in 1926 as Charlotte's first luxury condominium; Converted to office and expanded in 1997
- Abundant parking with a covered deck at a 3 per 1,000 SF ratio
- Excellent visibility at signalized intersection
- Registered as a local Historic Landmark
- Ideal location between Dilworth, Midtown and CBD, with easy access to I-77 & I-277
- Numerous amenities nearby including Dowd YMCA, the Metropolitan, restaurants/retail, Art's BBQ and Deli, The Little Sugar Creek Greenway and Atrium Health's Main Campus
- Beacon Partners leases and manages over 1 million SF in the Midtown and South End areas