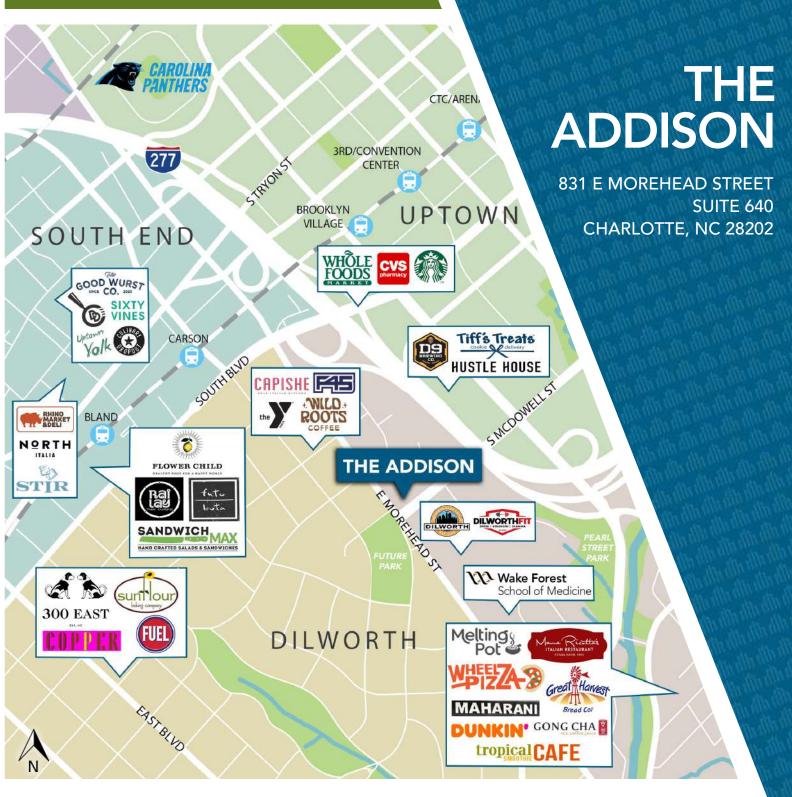

### SURROUNDING AMENITIES

Beacon Partners is a commercial real estate firm specializing in the development, acquisition, and operation of industrial, office and mixed-use properties. Beacon leases, owns or manages more than 14.5+ million square feet of space throughout the Carolinas.