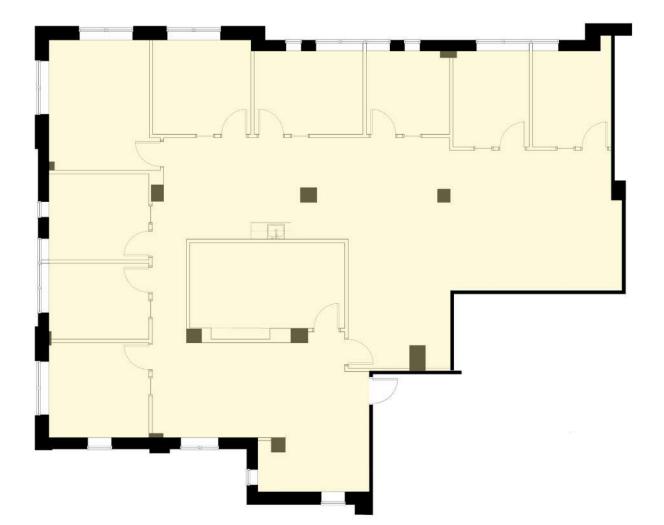

## THE ADDISON

831 E MOREHEAD STREET SUITE 640 CHARLOTTE, NC 28202

SUITE 640: <u>+</u>3,721 SF

FOR MORE INFORMATION, CONTACT: