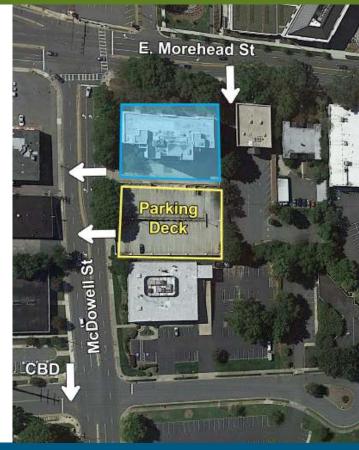

# +4,021- 4,224 SF

- Nine-story office building, ±68,000 SF
- An upper floor, corner suite with Uptown views
- Built in 1926 as Charlotte's first luxury condominium; Converted to office and expanded in 1997
- Abundant parking with a covered deck at a 3 per 1,000 SF ratio
- Excellent visibility at signalized intersection
- Registered as a local Historic Landmark
- Ideal location between Dilworth, Midtown and CBD, with easy access to I-77 & I-277
- Numerous amenities nearby including Dowd YMCA, the Metropolitan, restaurants/retail, Art's BBQ and Deli, The Little Sugar Creek Greenway and Atrium Health's Main Campus
- Beacon Partners leases and manages over 1 million SF in the Midtown and South End areas