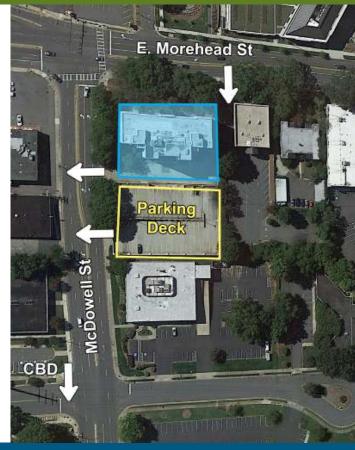

## 4,224 SF

- Nine-story office building, ±68,000 SF
- An upper floor, corner suite with Uptown views
- Built in 1926 as Charlotte's first luxury condominium; Converted to office and expanded in 1997
- Abundant parking with a covered deck at a 3 per 1,000 SF ratio
- Excellent visibility at signalized intersection
- Registered as a local Historic Landmark
- Ideal location between Dilworth, Midtown and CBD, with easy access to I-77 & I-277
- Numerous amenities nearby including Dowd YMCA, the Metropolitan, restaurants/retail, Art's BBQ and Deli, The Little Sugar Creek Greenway and Atrium Health's Main Campus
- Beacon Partners leases and manages over 1 million SF in the Midtown and South End areas