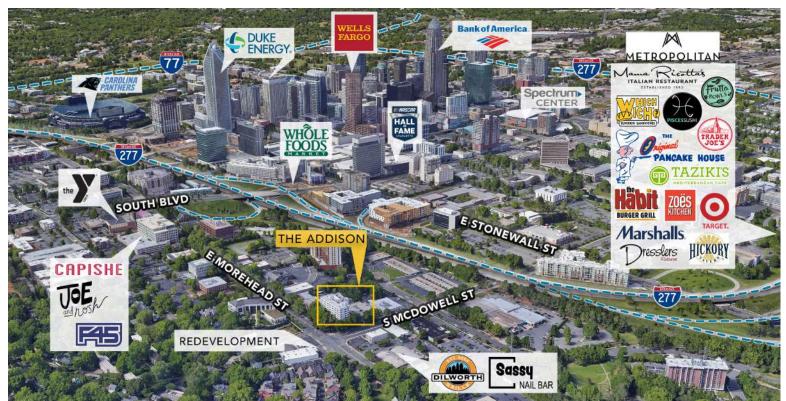

## THE ADDISON

831 E. MOREHEAD STREET, SUITE 740 | CHARLOTTE, NC 28202

## 4,224 SF

- Nine-story office building, ±68,000 SF
- An upper floor, corner suite with Uptown views
- Built in 1926 as Charlotte's first luxury condominium; Converted to office and expanded in 1997
- Abundant parking with a covered deck at a 3 per 1,000 SF ratio
- Excellent visibility at signalized intersection
- Registered as a local Historic Landmark
- Ideal location between Dilworth, Midtown and CBD, with easy access to I-77 & I-277
- Numerous amenities nearby including Dowd YMCA, the Metropolitan, restaurants/retail, Art's BBQ and Deli, The Little Sugar Creek Greenway and Atrium Health's Main Campus
- Beacon Partners leases and manages over 1 million SF in the Midtown and South End areas

# THE ADDISON

831 E. MOREHEAD STREET, SUITE 740 | CHARLOTTE, NC 28202