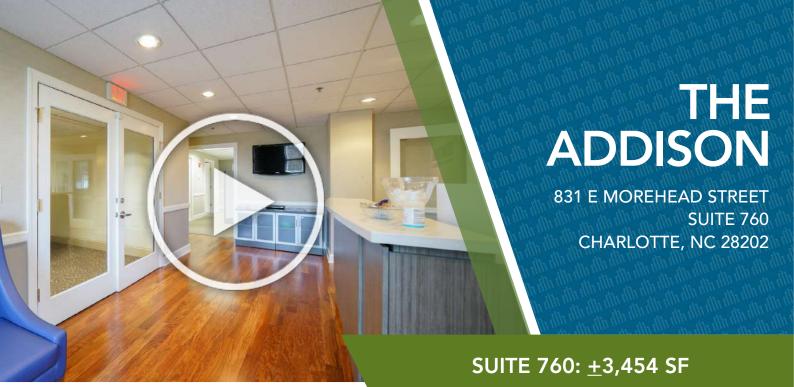

## THE ADDISON

831 E MOREHEAD STREET SUITE 760 CHARLOTTE, NC 28202

## +3,454 SF OFFICE FOR LEASE

- Nine-story office building, ±68,000 SF
- Built in 1926 as Charlotte's first luxury condominium, converted to office and expanded in 1997. Registered as a local Historic Landmark
- Abundant parking with a covered deck at a 3 per 1,000 SF ratio
- Excellent visibility at a signalized intersection at the corner of S McDowell and East Morehead Street
- An upper floor, corner suite with Uptown views and six private offices
- Situated in the heart of Charlotte's Midtown market, adjacent to Uptown, the Atrium Pearl District Campus and access to I-277/I-77
- Walkable to Carson Light Rail and numerous Midtown and South End restaurants and amenities