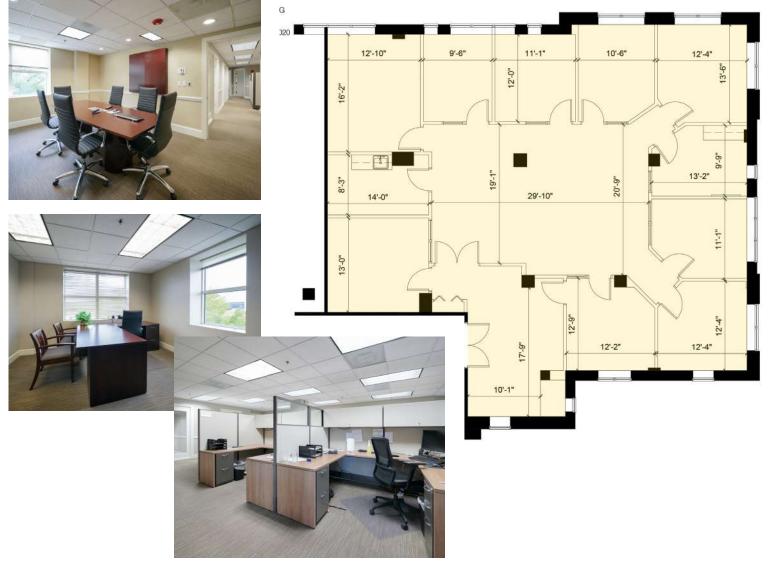

## +3,454 SF OFFICE FOR LEASE

- Nine-story office building, ±68,000 SF
- Built in 1926 as Charlotte's first luxury condominium, converted to office and expanded in 1997. Registered as a local Historic Landmark
- Abundant parking with a covered deck at a 3 per 1,000 SF ratio
- Excellent visibility at a signalized intersection at the corner of S McDowell and East Morehead Street
- An upper floor, corner suite with Uptown views and six private offices
- Situated in the heart of Charlotte's Midtown market, adjacent to Uptown, the Atrium Pearl District Campus and access to I-277/I-77
- Walkable to Carson Light Rail and numerous Midtown and South End restaurants and amenities