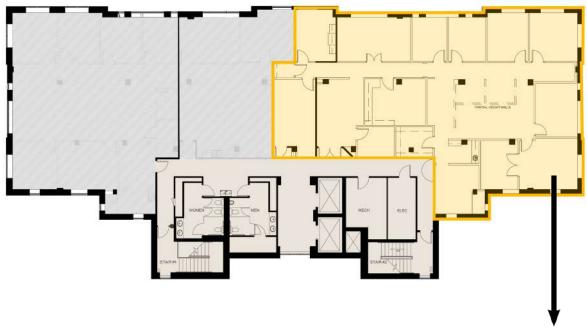

### FLOOR PLATE:

FLOOR PLAN: +/-4,404 SF

FOR MORE INFORMATION, CONTACT:

KRISTY VENNING 704.926.1409 (d) kristy@beacondevelopment.com

500 East Morehead Street | Suite 200 | Charlotte, NC 28202 www.beacondevelopment.com