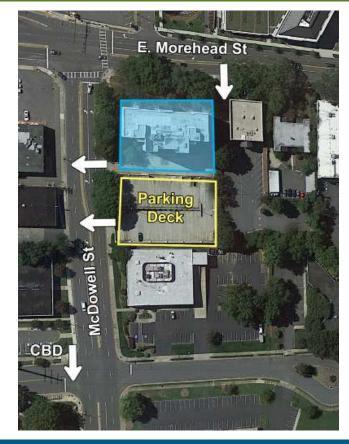

## +4,404 SF

- Nine-story office building, ±68,000 SF
- An upper floor suite on a corner with Uptown views
- Built in 1926 as Charlotte's first luxury condominium; Converted to office and expanded in 1997
- Abundant parking with a covered deck at a 3 per 1,000 SF ratio
- Excellent visibility at signalized intersection
- Registered as a local Historic Landmark
- Ideal location between Dilworth, Midtown and CBD, with easy access to I-77 & I-277
- Numerous amenities nearby including Dowd YMCA, the Metropolitan, restaurants/retail, Art's BBQ and Deli, The Little Sugar Creek Greenway and Atrium Health's Main Campus
- Beacon Partners leases and manages over 1 million SF in the Midtown and South End areas