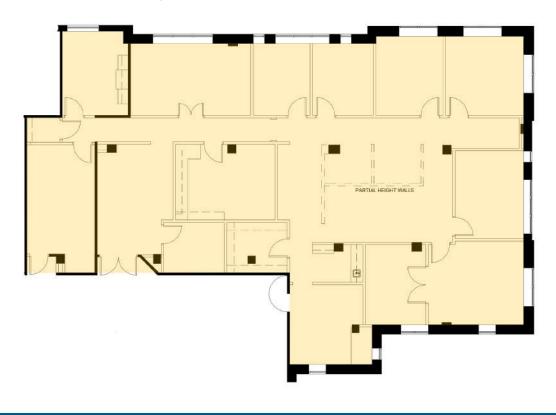

# THE ADDISON

831 E. MOREHEAD STREET, SUITE 860 | CHARLOTTE, NC 28202

### FLOOR PLATE:

FLOOR PLAN: +/-4,404 SF

FOR MORE INFORMATION, CONTACT:

KRISTY VENNING 704.926.1409 (d) kristy@beacondevelopment.com

500 East Morehead Street | Suite 200 | Charlotte, NC 28202 www.beacondevelopment.com