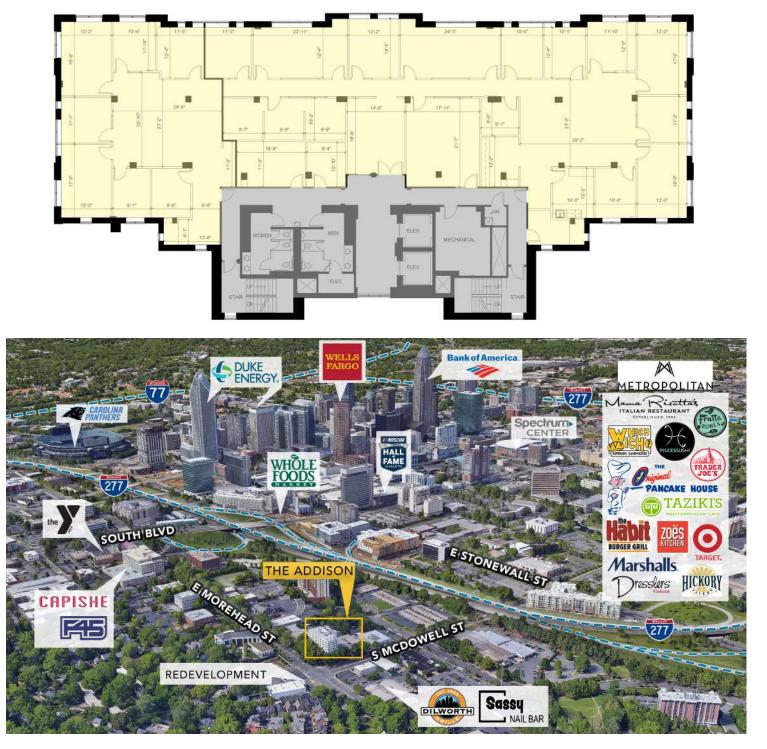

#### SUITE 900: <u>+</u>8,809 SF

FOR MORE INFORMATION, CONTACT:

# <u>+</u>8,809 SF

- Nine-story office building, ±68,000 SF
- Built in 1926 as Charlotte's first luxury condominium; Converted to office and expanded in 1997
- Abundant parking with a covered deck at a 3 per 1,000 SF ratio
- Excellent visibility at signalized intersection
- Registered as a local Historic Landmark
- Ideal location between Dilworth, Midtown and CBD, with easy access to I-77 & I-277
- Numerous amenities nearby including Dowd YMCA, the Metropolitan, restaurants/retail, The Little Sugar Creek Greenway and Atrium Health's Main Campus
- Beacon Partners leases and manages over 1 million SF in the Midtown and South End areas