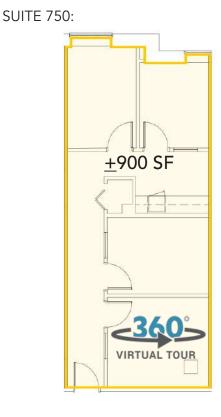

## +900 - 5,249 SF

- 900 & 4,394 SF spaces are combinable to 5,249 SF
- Nine-story office building, ±68,000 SF
- Upper floor corner suite with views from 3 sides
- Built in 1926 as Charlotte's first luxury condominium; Converted to office and expanded in 1997; Registered as a local Historic Landmark
- Abundant parking with a covered deck at a 3 per 1,000 SF ratio
- Excellent visibility at signalized intersection
- Registered as a local Historic Landmark
- Ideal location between Dilworth, Midtown and CBD, with easy access to I-77 & I-277
- Numerous amenities nearby including Dowd YMCA, the Metropolitan, restaurants/retail, The Little Sugar Creek Greenway and Atrium Health's Main Campus