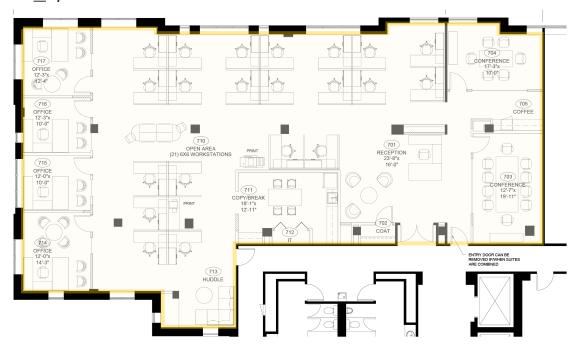

## +900 - 5,249 SF

- 900 & 4,394 SF spaces are combinable to 5,249 SF
- Nine-story office building, ±68,000 SF
- Upper floor corner suite with views from 3 sides
- Built in 1926 as Charlotte's first luxury condominium; Converted to office and expanded in 1997; Registered as a local Historic Landmark
- Abundant parking with a covered deck at a 3 per 1,000 SF ratio
- Excellent visibility at signalized intersection
- Registered as a local Historic Landmark
- Ideal location between Dilworth, Midtown and CBD, with easy access to I-77 & I-277
- Numerous amenities nearby including Dowd YMCA, the Metropolitan, restaurants/retail, The Little Sugar Creek Greenway and Atrium Health's Main Campus

# THE ADDISON

831 E. MOREHEAD STREET, SUITE 740 & SUITE 750 | CHARLOTTE, NC 28202

SUITE 740 & 750: <u>+</u>**5,249 SF** 

FOR MORE INFORMATION, CONTACT:

**ERIN SHAW** 

704.926.1414 | erin@beacondevelopment.com