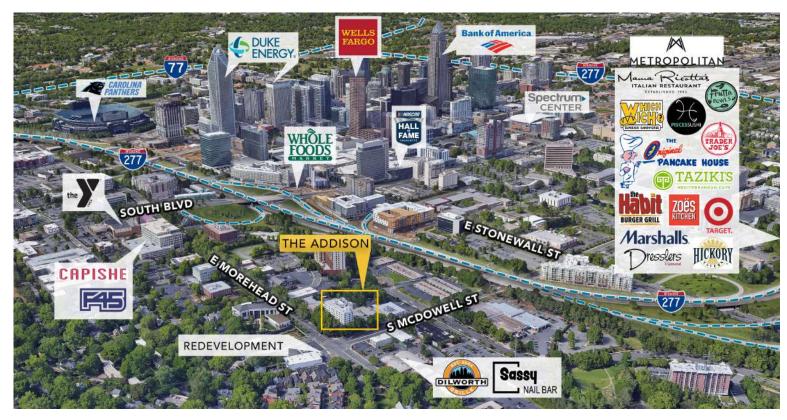

## +900 - 5,249 SF

- 900 & 4,394 SF spaces are combinable to 5,249 SF
- Nine-story office building, ±68,000 SF
- Upper floor corner suite with views from 3 sides
- Built in 1926 as Charlotte's first luxury condominium; Converted to office and expanded in 1997; Registered as a local Historic Landmark
- Abundant parking with a covered deck at a 3 per 1,000 SF ratio
- Excellent visibility at signalized intersection
- Registered as a local Historic Landmark
- Ideal location between Dilworth, Midtown and CBD, with easy access to I-77 & I-277
- Numerous amenities nearby including Dowd YMCA, the Metropolitan, restaurants/retail, The Little Sugar Creek Greenway and Atrium Health's Main Campus