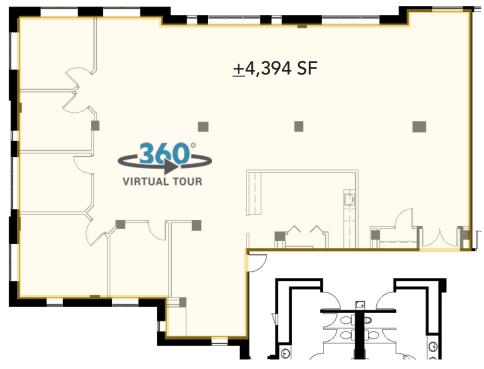

# THE ADDISON

831 E. MOREHEAD STREET, SUITE 740 & SUITE 750 | CHARLOTTE, NC 28202

SUITE 740 & 750: <u>+</u>**5,249 SF** 

FOR MORE INFORMATION, CONTACT:

**ERIN SHAW** 

704.926.1414 | erin@beacondevelopment.com