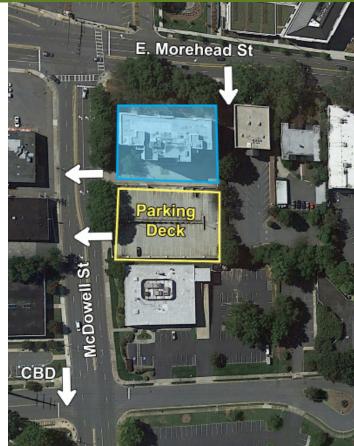

## +2,580 SF

- Nine-story office building, ±68,000 SF
- Open, creative space; superior window lines & natural lighting
- Move-in ready
- Abundant parking with a covered deck at a 3 per 1,000 SF ratio
- Excellent visibility at signalized intersection
- Registered as a local Historic Landmark
- Ideal location between Dilworth, Midtown and CBD, with easy access to I-77 & I-277
- Numerous amenities nearby including Dowd YMCA, the Metropolitan, restaurants/retail, The Little Sugar Creek Greenway and Atrium Health's Main Campus
- Beacon Partners leases and manages over 1 million SF in the Midtown and South End areas