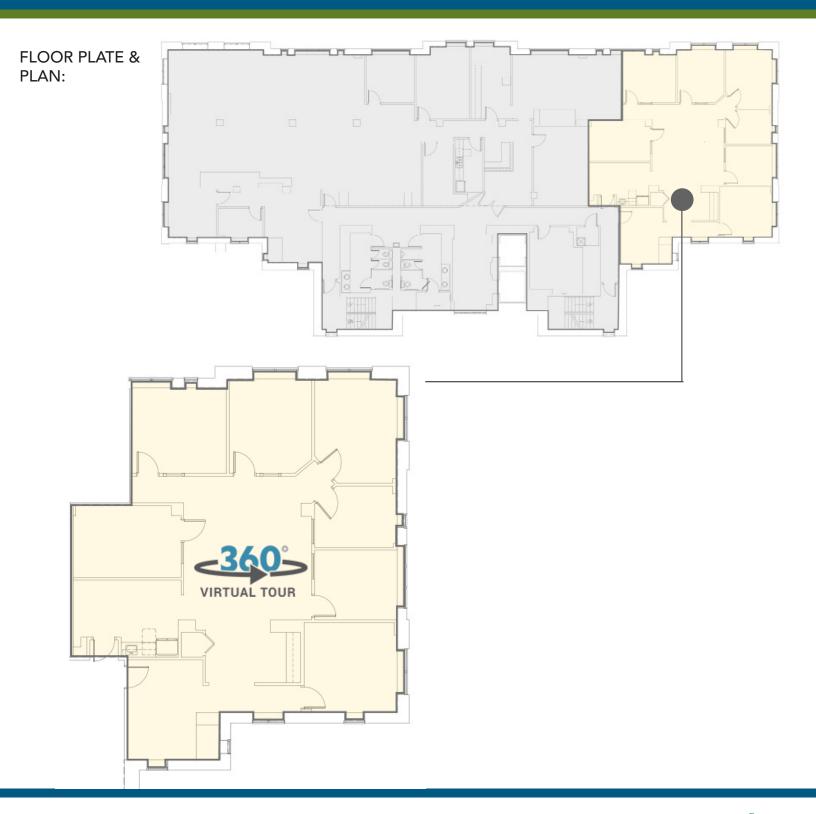

## +2,580 SF

- Nine-story office building, ±68,000 SF
- Open, creative space; superior window lines & natural lighting
- Move-in ready
- Abundant parking with a covered deck at a 3 per 1,000 SF ratio
- Excellent visibility at signalized intersection
- Registered as a local Historic Landmark
- Ideal location between Dilworth, Midtown and CBD, with easy access to I-77 & I-277
- Numerous amenities nearby including Dowd YMCA, the Metropolitan, restaurants/retail, The Little Sugar Creek Greenway and Atrium Health's Main Campus
- Beacon Partners leases and manages over 1 million SF in the Midtown and South End areas