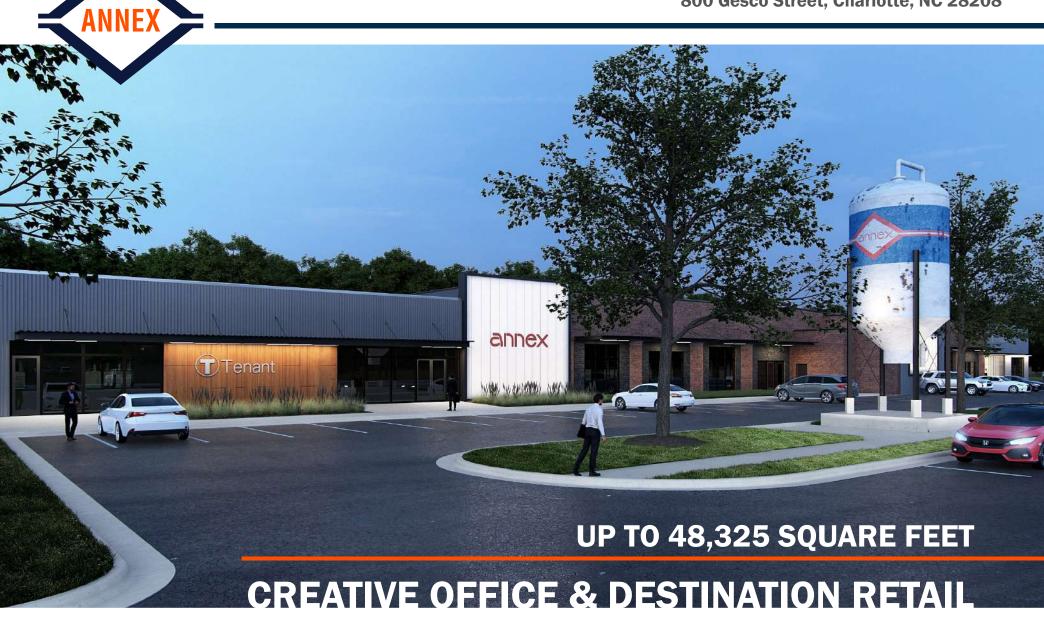

## **History of The Annex**

Constructed in 1952, and expanded in 1968, 800 Gesco Street was originally developed for Clorox and used as a bleach manufacturing center before being purchased in the '80s by Plyler Paper Products, where it served recycling and sortation center.

The original structure has great bones, including a terracotta masonry structure with a wooden roof truss system and built-in skylights. Today, Beacon is taking the building from industrial to a creative office/destination retail, and rebranding it as "The Annex."

### **The Annex Overview**

- Situated at the intersection of Gesco St and Tuckaseegee Rd, The Annex is ideally suited for tenants seeking unique, well-located space within the FreeMore-West Neighborhood, just north of Uptown
- Flexible outdoor space
- There is vacant parcel of land located directly across from the project that can be redeveloped for additional parking
- Less than one mile from Uptown Charlotte,
   The Annex is within immediate vicinity of
   Seversville
- Available April 2020