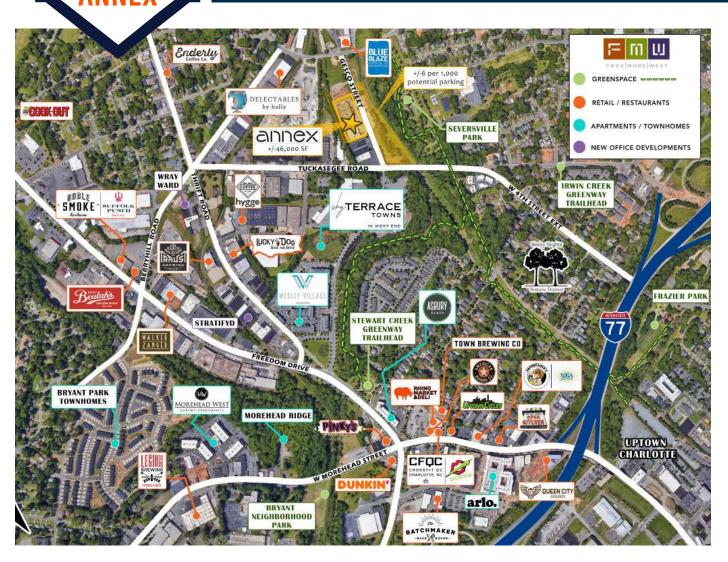

### **The Annex Overview**

- Situated at the intersection of Gesco St and Tuckaseegee Rd, The Annex is ideally suited for tenants seeking unique, well-located space within the FreeMore-West Neighborhood, just north of Uptown
- Flexible outdoor space
- There is vacant parcel of land located directly across from the project that can be redeveloped for additional parking
- Less than one mile from Uptown Charlotte,
   The Annex is within immediate vicinity of
   Seversville
- Available April 2020