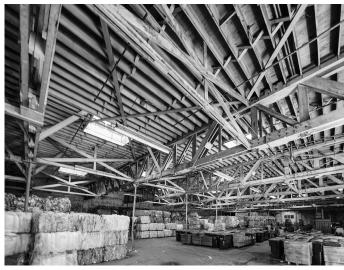

## **History of The Annex**

Constructed in 1952, and expanded in 1968, 800 Gesco Street was originally developed for Clorox and used as a bleach manufacturing center before being purchased in the '80s by Plyler Paper Products, where it served recycling and sortation center.

The original structure has great bones, including a terracotta masonry structure with a wooden roof truss system and built-in skylights. Today, Beacon is taking the building from industrial to a creative office/destination retail, and rebranding it as "The Annex."