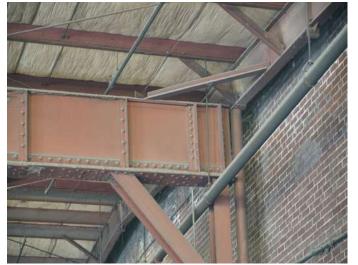

The original structure has great bones, including a terracotta masonry structure with a wooden roof truss system and built-in skylights. Today, Beacon is taking the building from industrial to a creative office/destination retail, and rebranding it as "The Annex."