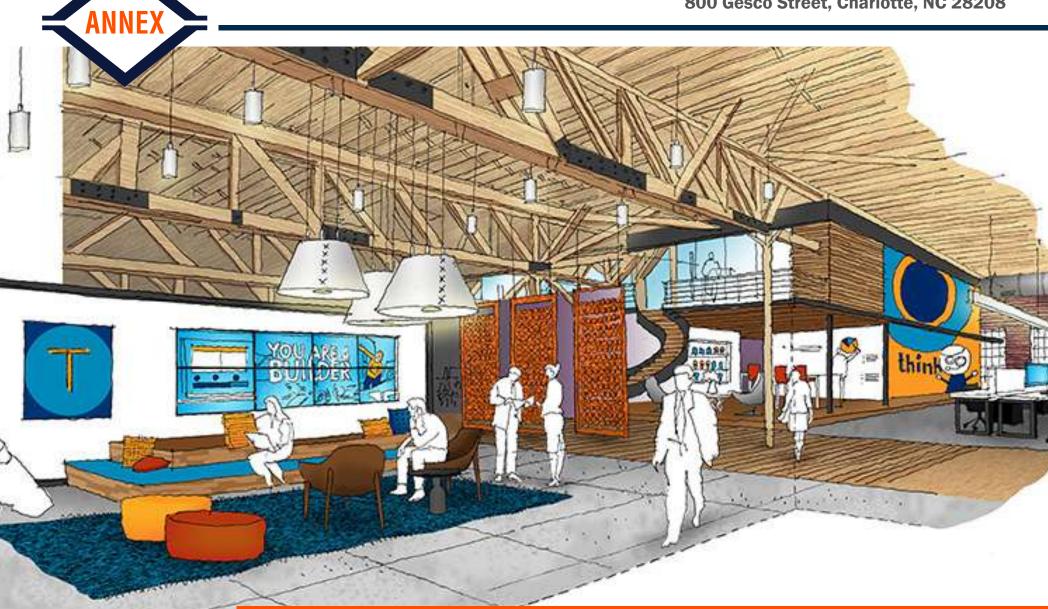

The original structure has great bones, including a terracotta masonry structure with a wooden roof truss system and built-in skylights. Today, Beacon is taking the building from industrial to a creative office/destination retail, and rebranding it as "The Annex."

### **The Annex Overview**

- Situated at the intersection of Gesco St and Tuckaseegee Rd, The Annex is ideally suited for tenants seeking unique, well-located space within the FreeMore-West Neighborhood, just north of Uptown
- Flexible outdoor space
- There is vacant parcel of land located directly across from the project that can be redeveloped for additional parking
- Less than one mile from Uptown Charlotte,
   The Annex is within immediate vicinity of
   Seversville
- Available April 2020