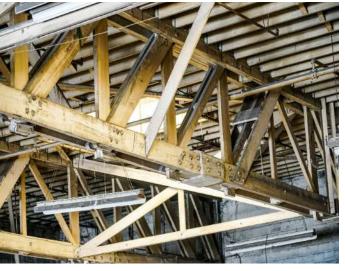

The original structure has great bones, including a terracotta masonry structure with a wooden roof truss system and built-in skylights. Today, Beacon is taking the building from industrial to a creative office/destination retail, and rebranding it as "The Annex."