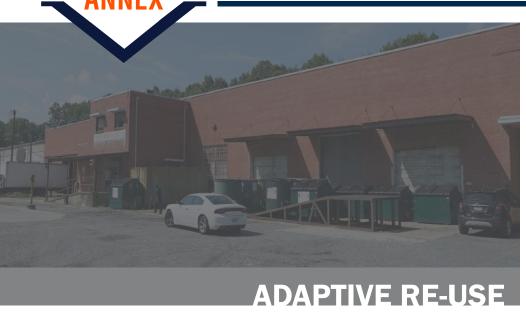

## **History of The Annex**

Constructed in 1952, and expanded in 1968, 800 Gesco Street was originally developed for Clorox and used as a bleach manufacturing center before being purchased in the '80s by Plyler Paper Products, where it served recycling and sortation center.

The original structure has great bones, including a terracotta masonry structure with a wooden roof truss system and built-in skylights. Today, Beacon is taking the building from industrial to a creative office/destination retail, and rebranding it as "The Annex."