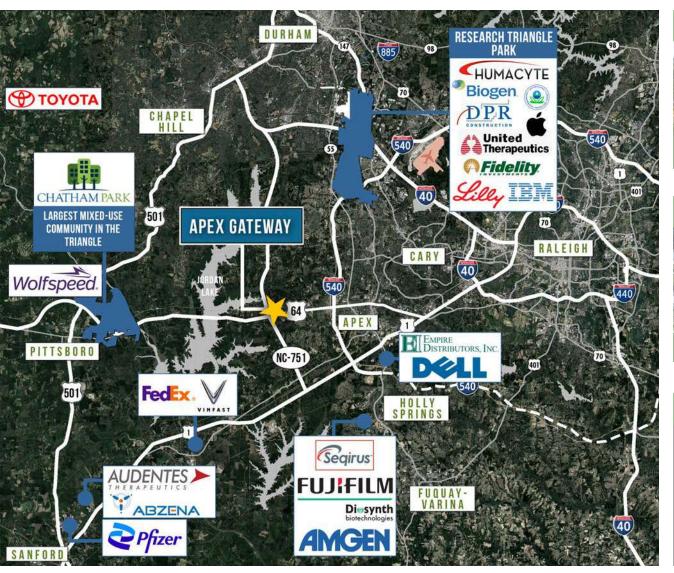

## **AREA MAP**

#### RESEARCH TRIANGLE PARK

Largest research park in the United States occupying 7,000 acres and home to more than 300 companies

#### **CHATHAM PARK**

7,000 Acre Mixed-Use Community

#### **NC MEGASITES**

Wolfspeed – 1,800 Jobs & \$5B of Investment Toyota – 2,100 Jobs & ~\$4B of Investment VinFast – 7,500 Jobs & \$4B of Investment

VinFast, Toyota, & Wolfspeed collectively to create 11,400 jobs and invest ~\$13B within 45 minutes of AG