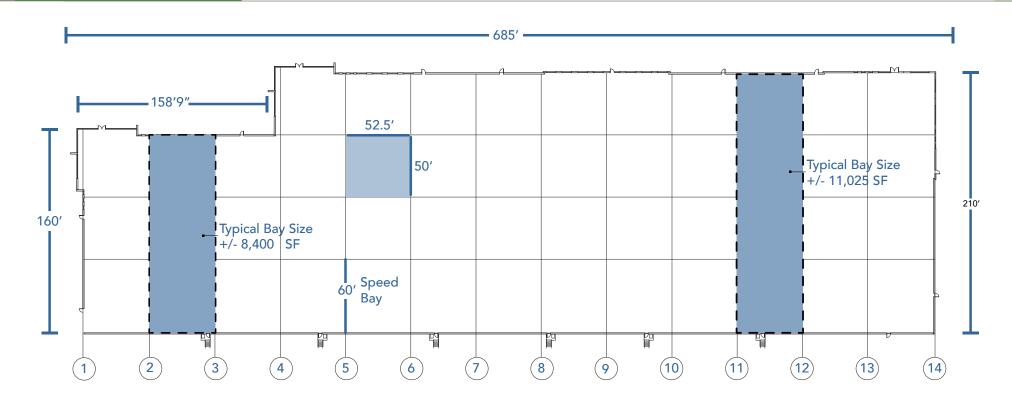

# **BUILDING INFORMATION FOR BUILDINGS 1 & 2**

| SITE PLAN AND BU | ILDING STATS                             |  |
|------------------|------------------------------------------|--|
| LOCATION         | US Highway 64 & NC 751-N, Apex, NC 27523 |  |
| COUNTY           | Chatham                                  |  |
| OFFICE SF        | Build-to-Suit                            |  |
| ZONING           | LI-CZ                                    |  |
| CLEAR HEIGHT     | 32'                                      |  |
| FIRE PROTECTION  | ESFR                                     |  |
| BUILDING SF      | +/- 137,781 SF and +/- 176,251 SF        |  |
| TRUCK COURT      | 130' Concrete Truck Courts               |  |
| CAR PARKING      | 1 per 1,000 SF (Typical)                 |  |
| TRAILER PARKING  | Available                                |  |
| SPACE AVAILABLE  | +/- 25,600 SF to +/- 176,251 SF          |  |

| +/- 137,781 SF                   |
|----------------------------------|
| 685' x 210'                      |
| 52'6" x 50' with a 60' Speed Bay |
| +/- 11,025 SF                    |
| +/- 8,400 SF                     |
| Thirty Seven (37)                |
| Two (2)                          |
|                                  |