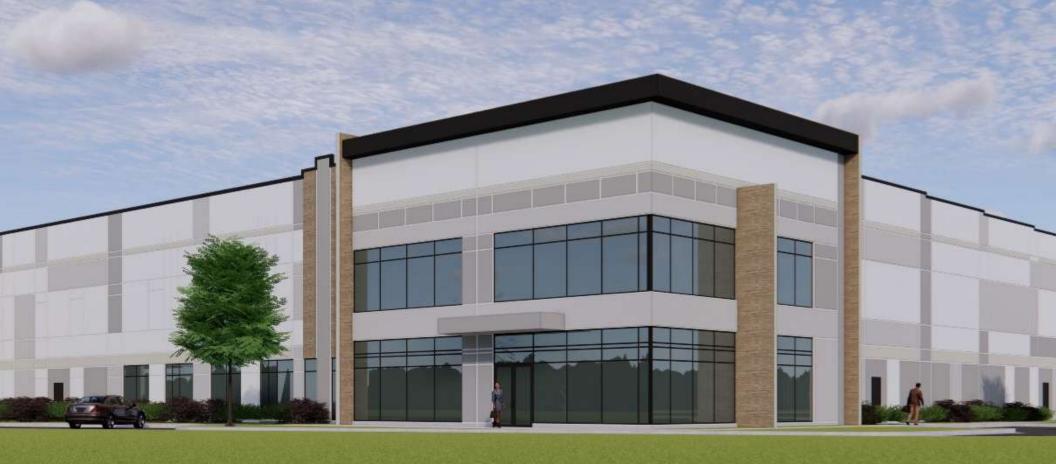

# **BUILDING INFORMATION FOR BUILDINGS 1 & 2**

| SITE PLAN AND BU | ILDING STATS                             |  |
|------------------|------------------------------------------|--|
| LOCATION         | US Highway 64 & NC 751-N, Apex, NC 27523 |  |
| COUNTY           | Chatham                                  |  |
| OFFICE SF        | Build-to-Suit                            |  |
| ZONING           | LI-CZ                                    |  |
| CLEAR HEIGHT     | 32'                                      |  |
| FIRE PROTECTION  | ESFR                                     |  |
| BUILDING SF      | +/- 137,781 SF and +/- 176,251 SF        |  |
| TRUCK COURT      | 130' Concrete Truck Courts               |  |
| CAR PARKING      | 1 per 1,000 SF (Typical)                 |  |
| TRAILER PARKING  | Available                                |  |
| SPACE AVAILABLE  | +/- 25,600 SF to +/- 176,251 SF          |  |

| CONSTRUCTION |                                              |
|--------------|----------------------------------------------|
| WALLS        | Tilt concrete                                |
| FLOORS       | 6" Unreinforced Slabs (Reinforced Speedbays) |
| STRUCTURE    | Class A joist/girder system                  |
| ROOF         | 60-mil TPO membrane                          |
| UTILITIES    |                                              |
| WATER        | Apex Water                                   |
| SEWER        | Apex Water                                   |
| POWER        | Duke Progress Energy                         |
| GAS          | Dominion                                     |
|              |                                              |

| +/- 137,781 SF                   |
|----------------------------------|
| 685' x 210'                      |
| 52'6" x 50' with a 60' Speed Bay |
| +/- 11,025 SF                    |
| +/- 8,400 SF                     |
| Thirty Seven (37)                |
| Two (2)                          |
|                                  |

# **BUILDING 2**

| OVERALL SQUARE FOOTAGE   | +/- 176,251 SF                   |
|--------------------------|----------------------------------|
| OVERALL DIMENSIONS       | 675' x 260'                      |
| TYPICAL BAY SPACING      | 52'6" x 50' with a 60' Speed Bay |
| TYPICAL BAY              | +/- 13,650 SF                    |
| DOCK-HIGH DOORS (9'X10') | Thirty Six (36)                  |
| DRIVE-IN DOORS (14'X16') | Two (2)                          |
|                          |                                  |