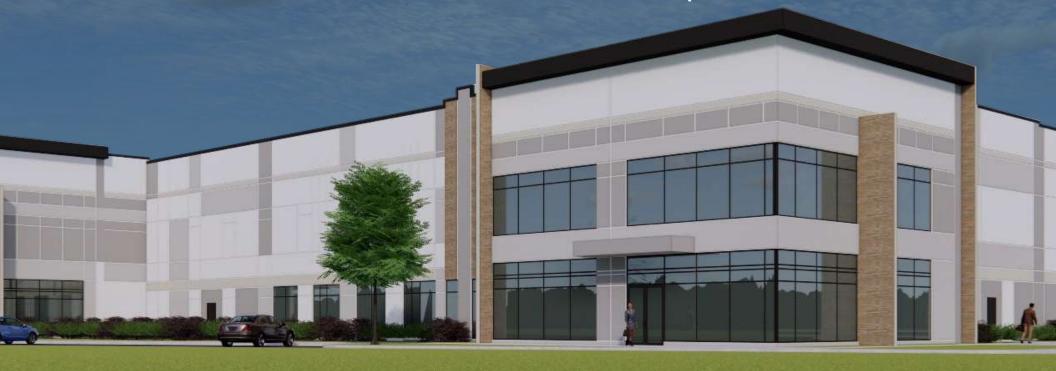

# APEX GATEWAY

1.2MM SF Master Planned Industrial and Life Science Park at the Intersection of NC-751 & US-64 in Apex, NC

+/- 1,045,532 SF AVAILABLE

**DELIVERING Q3 2024** 

**Al Williams** 919.424.8154 al.williams@jll.com

The 1.2MM SF park features state-of-the-art construction and building aesthetics, a prime distribution location, numerous nearby amenities, and access to major population centers

20 minutes to Research Triangle Park and RDU