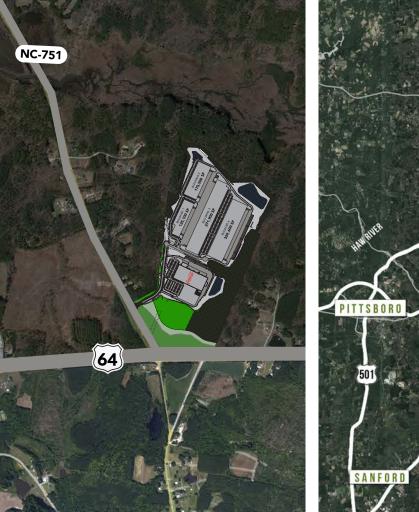

#### **PARK FEATURES**

Up to  $\pm$ 1,045,532 SF available at the intersection of NC-751 and US-64 in Apex, NC Delivering Q3 2024

Centrally located between Raleigh, Durham, Chapel Hill and the South Wake County Growth corridors

# **BUILDING INFORMATION FOR BUILDINGS 1 & 2**

| SITE PLAN AND BU | ILDING STATS                             |  |
|------------------|------------------------------------------|--|
| LOCATION         | US Highway 64 & NC 751-N, Apex, NC 27523 |  |
| COUNTY           | Chatham                                  |  |
| OFFICE SF        | Build-to-Suit                            |  |
| ZONING           | LI-CZ                                    |  |
| CLEAR HEIGHT     | 32'                                      |  |
| FIRE PROTECTION  | ESFR                                     |  |
| BUILDING SF      | +/- 137,781 SF and +/- 176,251 SF        |  |
| TRUCK COURT      | 130' Concrete Truck Courts               |  |
| CAR PARKING      | 1 per 1,000 SF (Typical)                 |  |
| TRAILER PARKING  | Available                                |  |
| SPACE AVAILABLE  | +/- 25,600 SF to +/- 176,251 SF          |  |