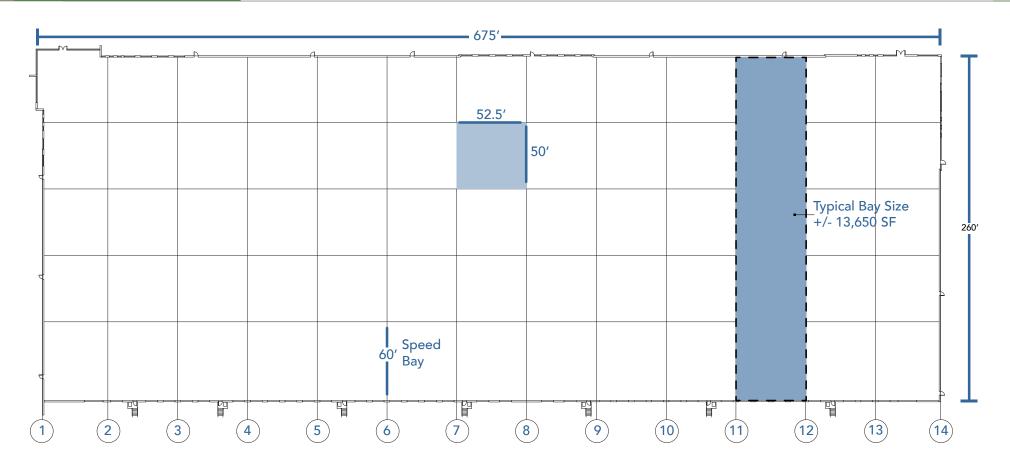

# **BUILDING INFORMATION FOR BUILDINGS 1 & 2**

| SITE PLAN AND BU | ILDING STATS                             |  |
|------------------|------------------------------------------|--|
| LOCATION         | US Highway 64 & NC 751-N, Apex, NC 27523 |  |
| COUNTY           | Chatham                                  |  |
| OFFICE SF        | Build-to-Suit                            |  |
| ZONING           | LI-CZ                                    |  |
| CLEAR HEIGHT     | 32'                                      |  |
| FIRE PROTECTION  | ESFR                                     |  |
| BUILDING SF      | +/- 137,781 SF and +/- 176,251 SF        |  |
| TRUCK COURT      | 130' Concrete Truck Courts               |  |
| CAR PARKING      | 1 per 1,000 SF (Typical)                 |  |
| TRAILER PARKING  | Available                                |  |
| SPACE AVAILABLE  | +/- 25,600 SF to +/- 176,251 SF          |  |

# **BUILDING 2**

| OVERALL SQUARE FOOTAGE   | +/- 176,251 SF                   |
|--------------------------|----------------------------------|
| OVERALL DIMENSIONS       | 675' x 260'                      |
| TYPICAL BAY SPACING      | 52'6" x 50' with a 60' Speed Bay |
| TYPICAL BAY              | +/- 13,650 SF                    |
| DOCK-HIGH DOORS (9'X10') | Thirty Six (36)                  |
| DRIVE-IN DOORS (14'X16') | Two (2)                          |
|                          |                                  |