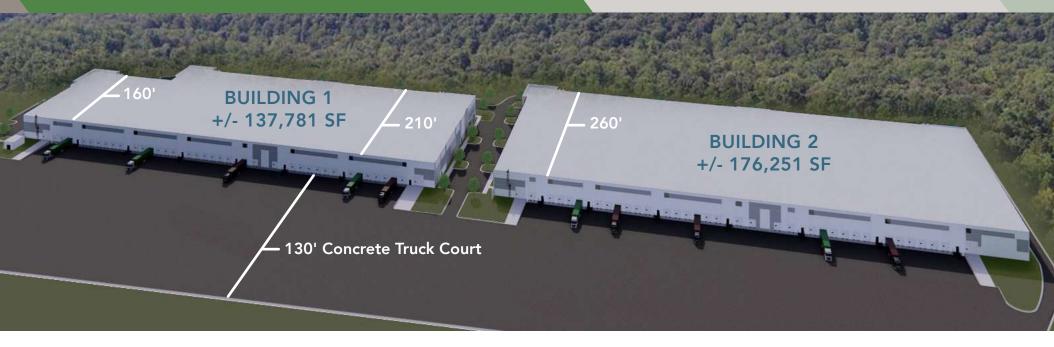

# **BUILDING INFORMATION FOR BUILDINGS 1 & 2**

| SITE PLAN AND BU | ILDING STATS                             |  |
|------------------|------------------------------------------|--|
| LOCATION         | US Highway 64 & NC 751-N, Apex, NC 27523 |  |
| COUNTY           | Chatham                                  |  |
| OFFICE SF        | Build-to-Suit                            |  |
| ZONING           | LI-CZ                                    |  |
| CLEAR HEIGHT     | 32'                                      |  |
| FIRE PROTECTION  | ESFR                                     |  |
| BUILDING SF      | +/- 137,781 SF and +/- 176,251 SF        |  |
| TRUCK COURT      | 130' Concrete Truck Courts               |  |
| CAR PARKING      | 1 per 1,000 SF (Typical)                 |  |
| TRAILER PARKING  | Available                                |  |
| SPACE AVAILABLE  | +/- 25,600 SF to +/- 176,251 SF          |  |

| +/- 137,781 SF                   |
|----------------------------------|
| 685' x 210'                      |
| 52'6" x 50' with a 60' Speed Bay |
| +/- 11,025 SF                    |
| +/- 8,400 SF                     |
| Thirty Seven (37)                |
| Two (2)                          |
|                                  |

# **BUILDING 2**

| OVERALL SQUARE FOOTAGE   | +/- 176,251 SF                   |
|--------------------------|----------------------------------|
| OVERALL DIMENSIONS       | 675' x 260'                      |
| TYPICAL BAY SPACING      | 52'6" x 50' with a 60' Speed Bay |
| TYPICAL BAY              | +/- 13,650 SF                    |
| DOCK-HIGH DOORS (9'X10') | Thirty Six (36)                  |
| DRIVE-IN DOORS (14'X16') | Two (2)                          |
|                          |                                  |