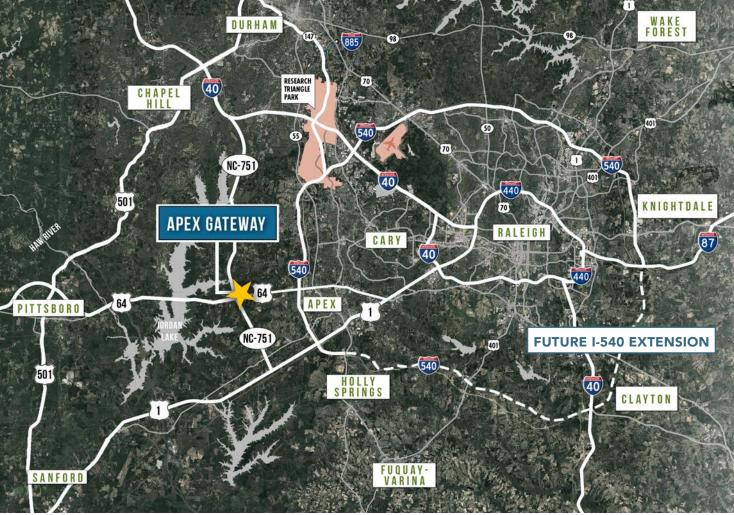

#### **DRIVE TIMES**

**DOWNTOWN RALEIGH** 

**CARY** 

**RTP** 

**RDU AIRPORT** 

**DOWNTOWN DURHAM** 

20 miles, 22 minutes

8 miles, 12 minutes

16 miles, 15 minutes

17 miles, 15 minutes

22 miles, 20 minutes

#### RESEARCH TRIANGLE PARK

Largest research park in the United States occupying 7,000 acres and home to more than 300 companies

#### **CHATHAM PARK**

7,000 Acre Mixed-Use Community

#### **NC MEGASITES**

Wolfspeed – 1,800 Jobs & \$5B of Investment Toyota – 2,100 Jobs & ~\$4B of Investment VinFast – 7,500 Jobs & \$4B of Investment

VinFast, Toyota, & Wolfspeed collectively to create 11,400 jobs and invest ~\$13B within 45 minutes of AG