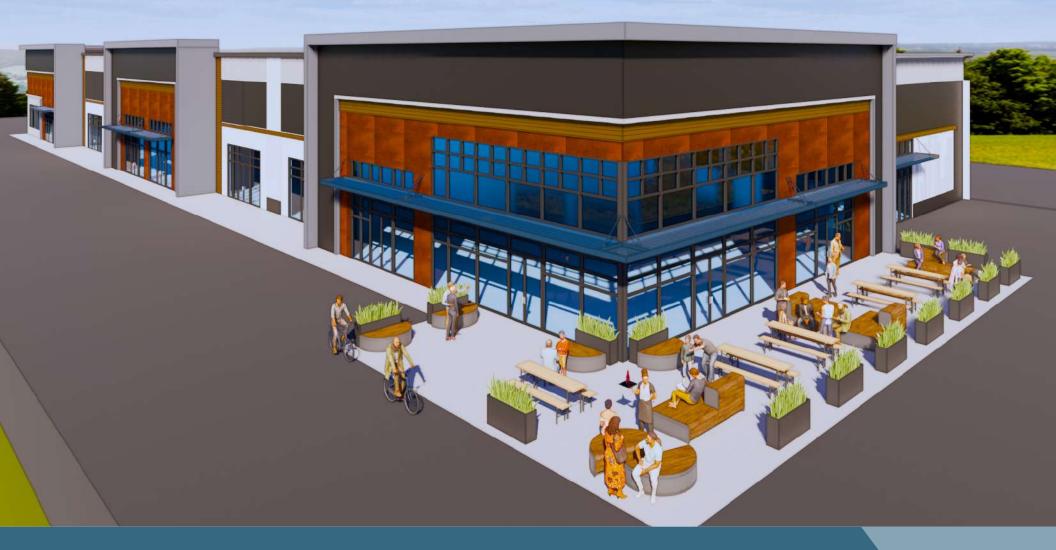

# **APEX GATEWAY**

Retail Outparcels Available for Sale or Ground Lease Intersection of US-64 & NC-751 | Apex, NC

- Commercial outparcels ranging from 1.1 acres to 6 acres.
  Central location between Raleigh, Durham, Chapel Hill and the South Wake County growth corridors.
- Located at the intersection of US-64 (30,000+ VPD) and NC-751 (10,000+ VPD) with multiple points of ingress and egress via fully signalized intersections.
- Close proximity to multiple existing and under development residential communities including Sweetwater Apex, Deer Creek, Cedar Crossing, Willow Hills, and Smith Farm.