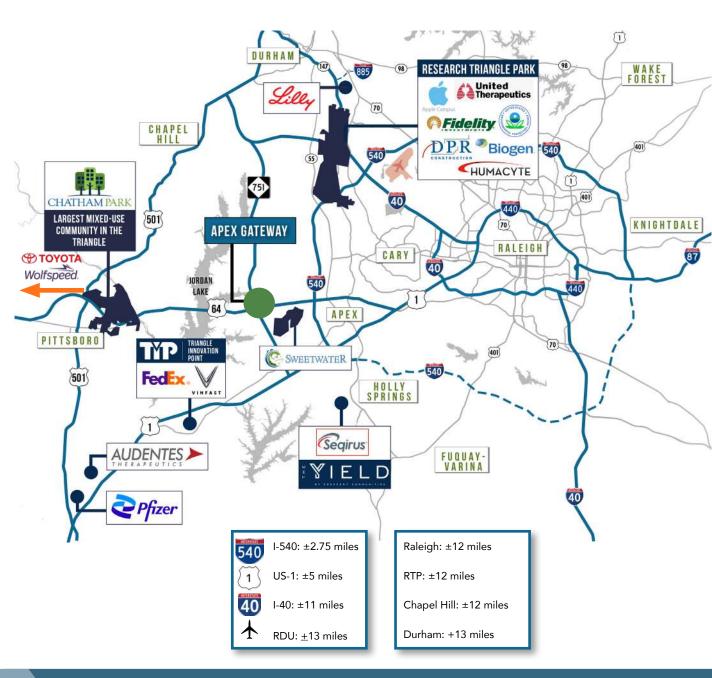

#### **APEX AREA MAP**

#### **Chatham Park**

7,068-Acre sustainable community with 22,000 homes planned, Thales Academy, Lowes Food, YMCA, pickelball facility, and entertainment/retail center

#### **Sweetwater Apex**

45-Acre commercial and entertainment complex including 230 apartments, +66,000 SF of retail, and a 38,000 SF office building

#### **Triangle Innovation Point**

2,150+ Acre Development Supporting +12MM SF of Life Science, Advanced Manufacturing, and Industrial