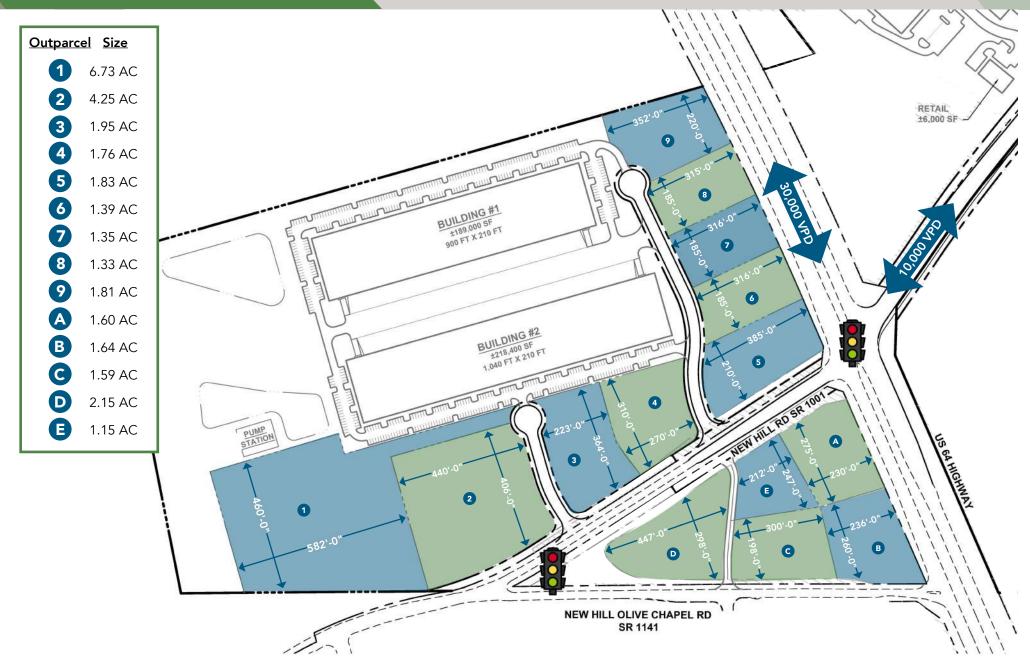

#### **OUTPARCEL SPECIFICATIONS**

# **APEX GATEWAY**

Retail Outparcels Available for Sale or Ground Lease Intersection of US-64 & NC-751 | Apex, NC

- Commercial outparcels ranging from 1.1 acres to 6 acres.
  Central location between Raleigh, Durham, Chapel Hill and the South Wake County growth corridors.
- Located at the intersection of US-64 (30,000+ VPD) and NC-751 (10,000+ VPD) with multiple points of ingress and egress via fully signalized intersections.
- Close proximity to multiple existing and under development residential communities including Sweetwater Apex, Deer Creek, Cedar Crossing, Willow Hills, and Smith Farm.