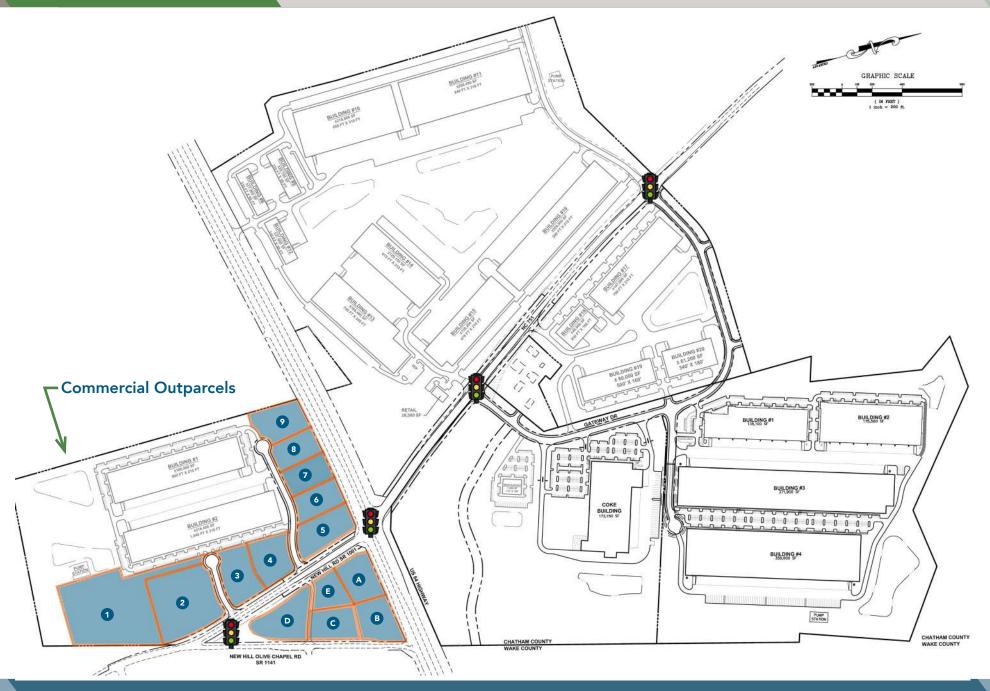

#### CONCEPT SITE PLAN

# **APEX GATEWAY**

Retail Outparcels Available for Sale or Ground Lease Intersection of US-64 & NC-751 | Apex, NC

- Commercial outparcels ranging from 1.1 acres to 6 acres.
  Central location between Raleigh, Durham, Chapel Hill and the South Wake County growth corridors.
- Located at the intersection of US-64 (30,000+ VPD) and NC-751 (10,000+ VPD) with multiple points of ingress and egress via fully signalized intersections.
- Close proximity to multiple existing and under development residential communities including Sweetwater Apex, Deer Creek, Cedar Crossing, Willow Hills, and Smith Farm.