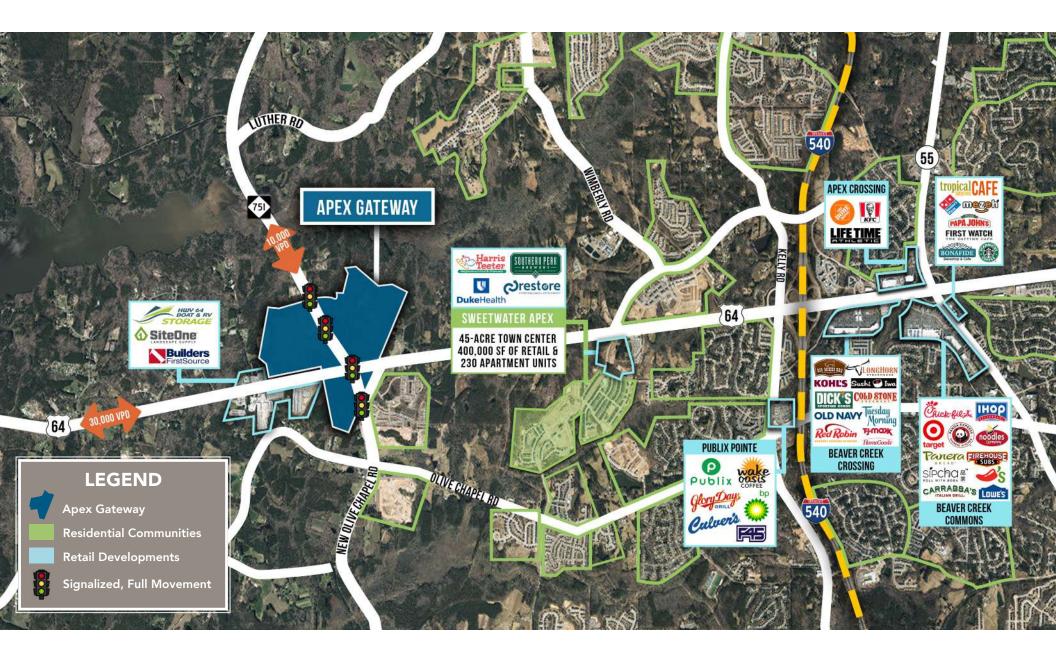

#### **APEX AREA MAP**

#### **Chatham Park**

7,068-Acre sustainable community with 22,000 homes planned, Thales Academy, Lowes Food, YMCA, pickelball facility, and entertainment/retail center

#### **Sweetwater Apex**

45-Acre commercial and entertainment complex including 230 apartments, +66,000 SF of retail, and a 38,000 SF office building