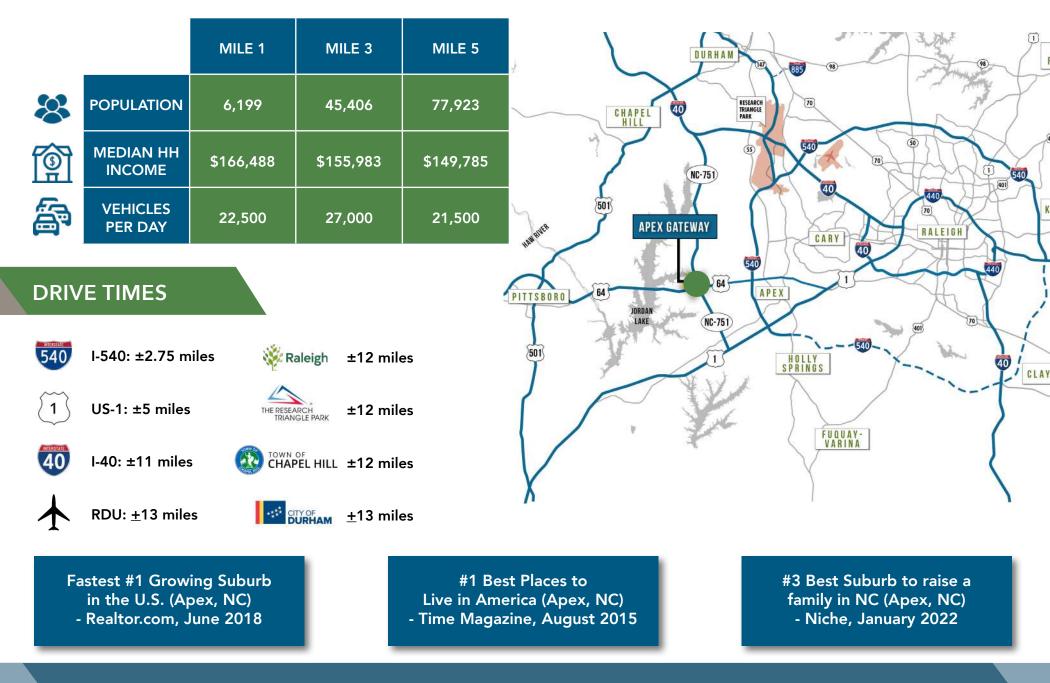

und Lease Intersection of US-64 & NC-751 | Apex, NC



- Commercial outparcels ranging from 1.1 acres to 6 acres.
  Central location between Raleigh, Durham, Chapel Hill and the South Wake County growth corridors.
- Located at the intersection of US-64 (30,000+ VPD) and NC-751 (10,000+ VPD) with multiple points of ingress and egress via fully signalized intersections.
- Close proximity to multiple existing and under development residential communities including Sweetwater Apex, Deer Creek, Cedar Crossing, Willow Hills, and Smith Farm.

#### WALKER GORHAM

(o) 919.261.7494 | (d) 505.350.1948 walker@beacondevelopment.com

#### WILLIAM MANN

(o) 919.261.7494 | (d) 919.261.7566 william@beacondevelopment.com



#### CONCEPT SITE PLAN



#### **OUTPARCEL SPECIFICATIONS**





#### DEMOGRAPHICS



#### **APEX AREA MAP**



#### **Chatham Park**



7,068-Acre sustainable community with 22,000 homes planned, Thales Academy, Lowes Food, YMCA, pickelball facility, and entertainment/retail center

#### **Sweetwater Apex**



45-Acre commercial and entertainment complex including 230 apartments, +66,000 SF of retail, and a 38,000 SF office building

#### **Triangle Innovation Point**



2,150+ Acre Development Supporting +12MM SF of Life Science, Advanced Manufacturing, and Industrial



### Contact Us | 702 Oberlin Road, Suite 430 | Raleigh, NC | 27605

WALKER GORHAM (o) 919.261.7494 | (d) 505.350.1948 walker@beacondevelopment.com

#### WILLIAM MANN

(o) 919.261.7494 | (d) 919.261.7566 william@beacondevelopment.com

## BEACON PARTNERS