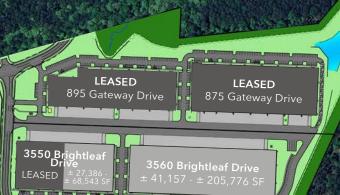

**±176,571 SF | LEASED** 875 Gateway Drive ± 41,157 - ± 205,776 SF Available Foundations & Floor Slab Underway 3560 Brightleaf Drive: Shell Delivering April '25

**± 359,600 SF Available** Building Pad Underway 3530 Brightleaf Drive: Build to Suit Opportunity

**±138,079 SF | LEASED** 895 Gateway Drive

Sector Content of the Sector

± 27,386 - ± 68,543 SF Available ± 137,890 Total SF Slab Poured, Wall Panels Forming 3550 Brightleaf Drive: Shell Delivering March '25