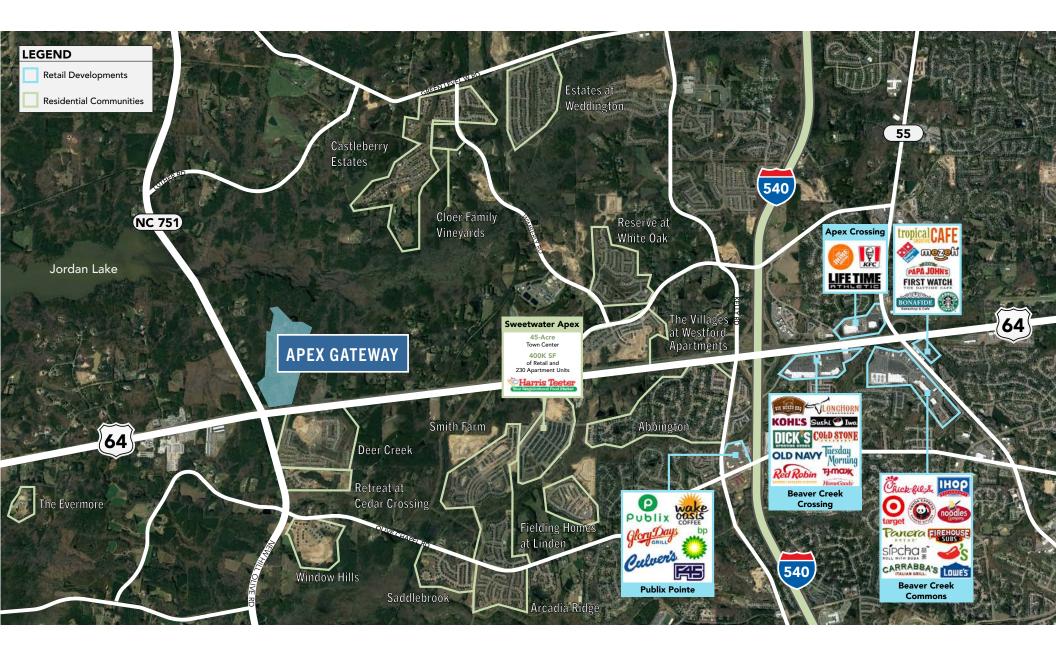

eaf Drive: Build to Suit Opportunity

**±138,079 SF | LEASED** 895 Gateway Drive

Sector Content of the Sector

± 27,386 - ± 68,543 SF Available ± 137,890 Total SF Slab Poured, Wall Panels Forming 3550 Brightleaf Drive: Shell Delivering March '25

**Coca Cola** 178,670 SF

0111110111110

5 0 0 0



CHATHAM COUNTY

64

C. S. S.

### AREA MAP



#### **RESEARCH TRIANGLE PARK**



Largest research park in the United States occupying 7,000 acres and home to more than 300 companies



7,000 Acre Mixed-Use Community

#### NC MEGASITES

Toyota – 5,100 Jobs & ~\$13.9B of Investment Wolfspeed – 1,800 Jobs & \$5B of Investment VinFast – 7,500 Jobs & \$4B of Investment

VinFast, Toyota, & Wolfspeed collectively to create 11,400 jobs and invest ~\$13B within 45 minutes of AG

## **NEARBY AMENITIES**





## **Contact Us**

#### Al Williams 919.424.8154 al.williams@jll.com

#### **Matt Winters**

919.424.8452 matt.winters@jll.com

## **Tim Robertson**

704.926.1405 tim.robertson@beacondevelopment.com



© 2023 Jones Lang LaSalle IP, Inc. All rights reserved.