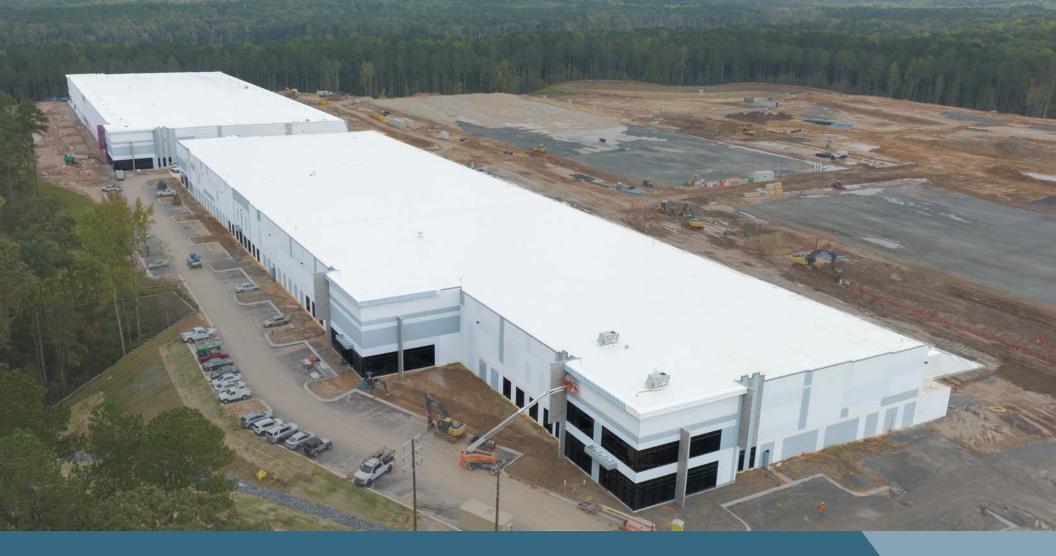

**±176,571 SF | LEASED** 875 Gateway Drive ± 41,157 - ± 205,776 SF Available Foundations & Floor Slab Underway 3560 Brightleaf Drive: Shell Delivering April '25

**± 359,600 SF Available** Building Pad Underway 3530 Brightleaf Drive: Build to Suit Opportunity

**±138,079 SF | LEASED** 895 Gateway Drive

Sector Content of the Sector

± 27,386 - ± 68,543 SF Available ± 137,890 Total SF Slab Poured, Wall Panels Forming 3550 Brightleaf Drive: Shell Delivering March '25