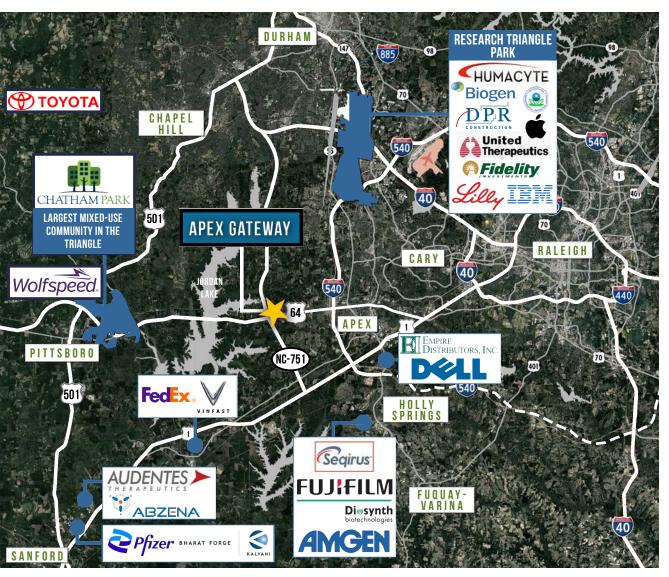

### AREA MAP

#### **RESEARCH TRIANGLE PARK**

Largest research park in the United States occupying 7,000 acres and home to more than 300 companies

7,000 Acre Mixed-Use Community

#### NC MEGASITES

Toyota – 5,100 Jobs & ~\$13.9B of Investment Wolfspeed – 1,800 Jobs & \$5B of Investment VinFast – 7,500 Jobs & \$4B of Investment

VinFast, Toyota, & Wolfspeed collectively to create 11,400 jobs and invest ~\$13B within 45 minutes of AG

## **NEARBY AMENITIES**