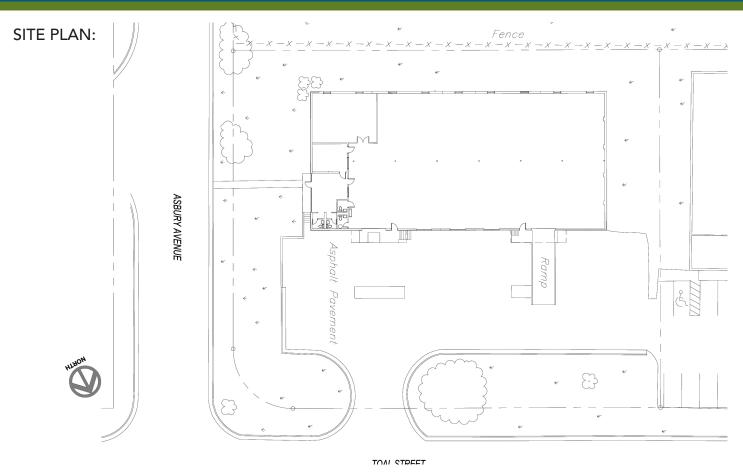

## **FEATURES:**

- ±10,460 SF, free standing single tenant building
- ±1,735 SF of office space
- Solid brick on block construction
- One (1) dock high door
- One (1) drive-up ramp
- On the corner of Asbury Avenue and Toal Street
- Locally owned and managed professional park, with direct access from I-77 at Atando Ave/LaSalle St (Exit 12) and I-85 at Graham St (Exit 40)
- Ideal Central Charlotte location:
  - ±1.5 mile to I-77
  - ±1.0 mile to UPS facility
  - ±1.0 mile to I-85
  - ±2.0 miles to Charlotte CBD
  - ±10 miles to Charlotte Douglas International Airport