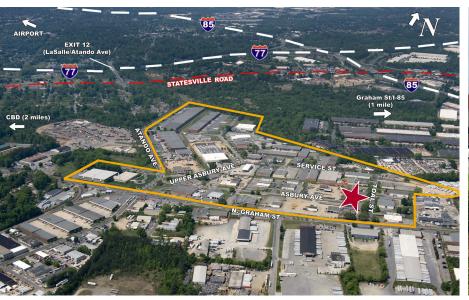

## **AERIAL:**

FOR MORE INFORMATION, CONTACT:

**JACK RIAZZI** 

704.926.1412 (d) | jack@beacondevelopment.com

500 East Morehead Street | Suite 200 | Charlotte, NC 28202 www.beacondevelopment.com