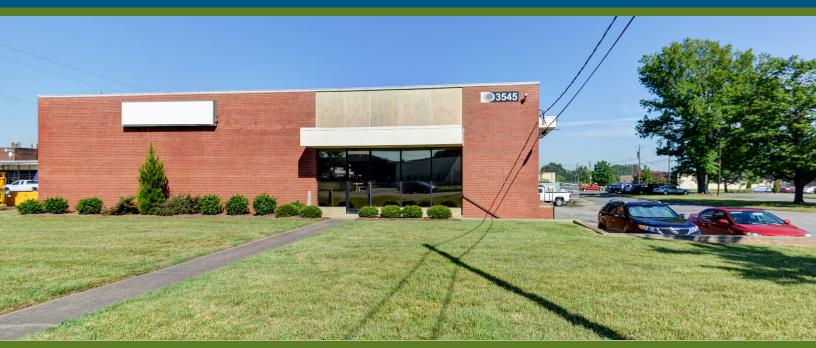

## ±10,460 SF WAREHOUSE AVAILABLE | CENTRAL CHARLOTTE

ATANDO BUSINESS PARK | 3545 ASBURY AVE | CHARLOTTE, NC 28206

## **FEATURES:**

- ±10,460 SF, free standing single tenant building
- ±1,735 SF of office space
- Solid brick on block construction
- One (1) dock high door
- One (1) drive-up ramp
- On the corner of Asbury Avenue and Toal Street
- Locally owned and managed professional park, with direct access from I-77 at Atando Ave/LaSalle St (Exit 12) and I-85 at Graham St (Exit 40)
- Ideal Central Charlotte location:
  - ±1.5 mile to I-77
  - ±1.0 mile to UPS facility
  - ±1.0 mile to I-85
  - ±2.0 miles to Charlotte CBD
  - ±10 miles to Charlotte Douglas International Airport