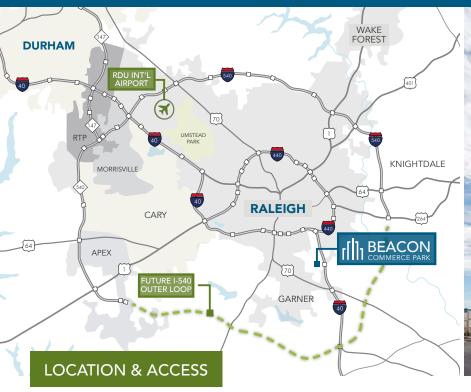

- Excellent location in Eastern Wake County, in close proximity to I-40, I-440, US-70, and 6.5 miles from Downtown Raleigh
- ±260,954 SF Class A warehouse facility within recently delivered, ±48-acre distribution park
- Developed in partnership between HM Partners and Beacon Partners, one of the largest, full-service commercial real estate firms in the Carolinas, providing maximum flexibility and service to customers and the community

### **INTERSTATES & MAJOR HIGHWAYS**

| 40  | Interstate 40  | 0.5 Miles |
|-----|----------------|-----------|
| 70  | Highway 70     | 1.5 Miles |
| 440 | Interstate 440 | 3.5 Miles |
| 540 | Interstate 540 | 10 Miles  |

### **AIRPORTS**

| Raleigh-Durham International    | 23 Miles  |
|---------------------------------|-----------|
| Piedmont Triad International    | 98 Miles  |
| Richmond International Airport  | 170 Miles |
| Charlotte Douglas International | 178 Miles |