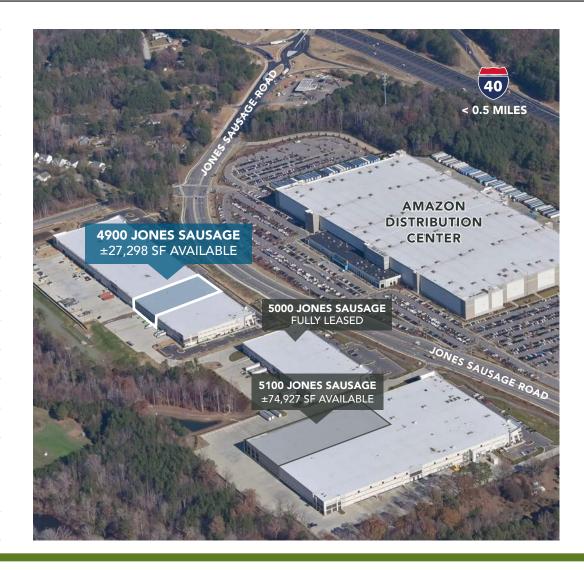

# ±27,298 SF CLASS A INDUSTRIAL AVAILABLE FOR LEASE

4900 JONES SAUSAGE ROAD | GARNER, NC 27529

- Excellent location in Eastern Wake County, in close proximity to I-40, I-440, US-70, and 6.5 miles from Downtown Raleigh
- ±260,954 SF Class A warehouse facility within recently delivered, ±48-acre distribution park
- Developed in partnership between HM Partners and Beacon Partners, one of the largest, full-service commercial real estate firms in the Carolinas, providing maximum flexibility and service to customers and the community

### **INTERSTATES & MAJOR HIGHWAYS**

| 40  | Interstate 40  | 0.5 Miles |
|-----|----------------|-----------|
| 70  | Highway 70     | 1.5 Miles |
| 440 | Interstate 440 | 3.5 Miles |
| 540 | Interstate 540 | 10 Miles  |