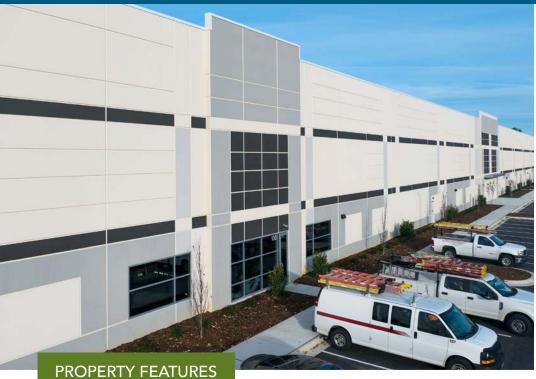

### TROTERTT LATORES

- ±27,298 SF available and ready for Tenant up-fit
- Includes ±2,476 SF spec office space
- 32' clear height
- ESFR sprinkler system
- Four (4); 9' x 10' dock-high doors
- One (1); 14' x 16' drive-in ramp
- 7" concrete slab flooring