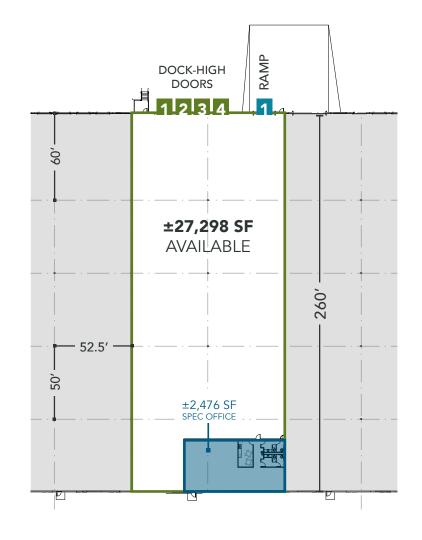

## **BUILDING SPECS & SITE PLAN**

| ADDRESS               | 4900 Jones Sausage Road<br>Garner, NC 27529                                                         |
|-----------------------|-----------------------------------------------------------------------------------------------------|
| AVAILABLE SF          | ±27,298 SF                                                                                          |
| OFFICE SF             | ±2,476 SF spec office                                                                               |
| BUILDING SIZE         | 260,954 SF                                                                                          |
| COLUMN SPACING        | 52.5' x 50' typical; 60' speed bay                                                                  |
| CLEAR HEIGHT          | 32'                                                                                                 |
| DOCK-HIGH DOORS       | Four (4); 9'x10'                                                                                    |
| DRIVE-IN DOORS        | One (1); 14' x 16'                                                                                  |
| FLOORING              | 7" concrete slab                                                                                    |
| TRUCK COURT           | 135' - 185' Concrete Truck Court                                                                    |
| SPRINKLER SYSTEM      | ESFR                                                                                                |
| LIGHTING & POWER      | Per Tenant's Specifications                                                                         |
| EXTERIOR CONSTRUCTION | Concrete tilt-wall                                                                                  |
| ON-SITE UTILITIES     | Water: City of Raleigh<br>Sewer: City of Raleigh<br>Power: Duke Progress Energy<br>Gas: PSNC Energy |
| TIMING                | Available immediately                                                                               |

## FLOOR PLAN | ±27,298 SF AVAILABLE

**ENLARGED OFFICE PLAN** ±2,476 SF