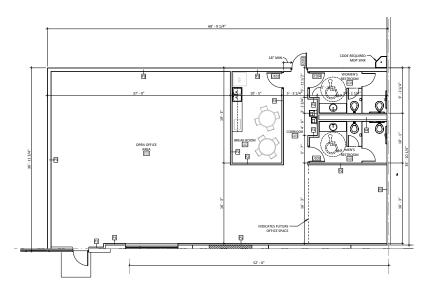

|
| SPRINKLER SYSTEM      | ESFR                                                                                                |
| LIGHTING & POWER      | Per Tenant's Specifications                                                                         |
| EXTERIOR CONSTRUCTION | Concrete tilt-wall                                                                                  |
| ON-SITE UTILITIES     | Water: City of Raleigh<br>Sewer: City of Raleigh<br>Power: Duke Progress Energy<br>Gas: PSNC Energy |
| TIMING                | Available immediately                                                                               |











4900 JONES SAUSAGE ROAD | GARNER, NC 27529



## FLOOR PLAN | ±27,298 SF AVAILABLE



**ENLARGED OFFICE PLAN** ±2,476 SF











## ±27,298 SF CLASS A INDUSTRIAL AVAILABLE FOR LEASE

4900 JONES SAUSAGE ROAD | GARNER, NC 27529





### **INTERSTATES & MAJOR HIGHWAYS**

| 40  | Interstate 40  | 0.5 Miles |
|-----|----------------|-----------|
| 70  | Highway 70     | 1.5 Miles |
| 440 | Interstate 440 | 3.5 Miles |
| 540 | Interstate 540 | 10 Miles  |

### **AIRPORTS**

| Raleigh-Durham International    | 23 Miles  |
|---------------------------------|-----------|
| Piedmont Triad International    | 98 Miles  |
| Richmond International Airport  | 170 Miles |
| Charlotte Douglas International | 178 Miles |

### **CONTACT US**



ANN-STEWART PATTERSON, SIOR ann-stewart.patterson@cbre.com +1 919 831 8207 AUSTIN NAGY austin.nagy@cbre.com +1 919 831 8197



### TIM ROBERTSON