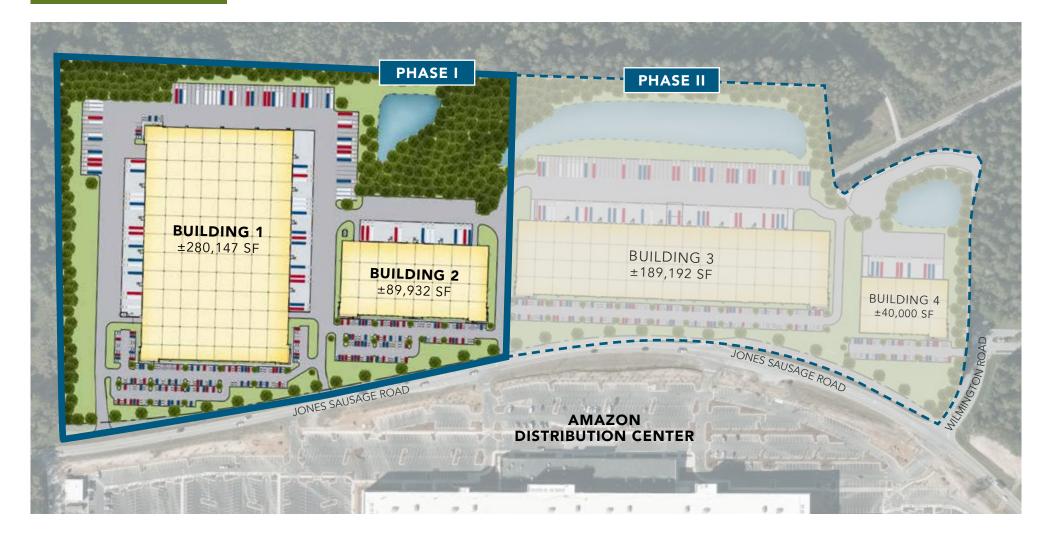

### PARK FEATURES

- Pre-lease and build-to-suit opportunities within a ±48-acre masterplanned distribution park off Jones Sausage Road, 0.5 miles from I-40 (Exit 303)
- Class A distribution and manufacturing park with buildings ranging from ±89,900 SF up to ±300,000 SF
- Phase I consists of ±370,000 SF and additional pad will be available to accommodate up to ±300,000 SF in Phase II
- Modern building features in a prime distribution location, with access to an established workforce and amenities
- Excellent location in Eastern Wake County, in close proximity to I-40, I-440, US-70, and 6.5 miles from Downtown Raleigh
- Developed in partnership between HM Partners and Beacon Partners, one of the largest, full-service commercial real estate firms in the Carolinas, providing maximum flexibility and service to customers and the community

### MASTER SITE PLAN

TIM ROBERTSON tim.robertson@beacondevelopment.com +1 704 926 1405

ANN-STEWART PATTERSON, SIOR ann-stewart.patterson@cbre-raleigh.com +1 919 831 8207