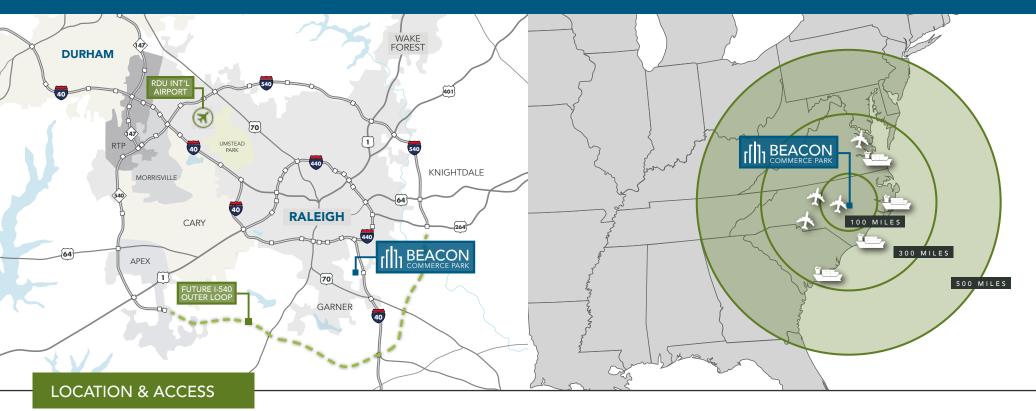

### ±670,000 SF MASTER-PLANNED INDUSTRIAL PARK PRE-LEASE | BUILD-TO-SUIT

JONES SAUSAGE ROAD & WILMINGTON ROAD | GARNER, NC 27529

### **INTERSTATES & MAJOR HIGHWAYS**

| 40  | Interstate 40  | 0.5 Miles |
|-----|----------------|-----------|
| 70  | Highway 70     | 1.5 Miles |
| 440 | Interstate 440 | 3.5 Miles |
| 540 | Interstate 540 | 10 Miles  |

#### AIRPORTS

| Raleigh-Durham International    | 23 Miles  |
|---------------------------------|-----------|
| Piedmont Triad International    | 98 Miles  |
| Richmond International Airport  | 170 Miles |
| Charlotte Douglas International | 178 Miles |

#### **SEAPORTS**

| Wilmington, NC    | 129 Miles |
|-------------------|-----------|
| Morehead City, NC | 150 Miles |
| Norfolk, VA       | 188 Miles |
| Charleston, SC    | 272 Miles |

TIM ROBERTSON tim.robertson@beacondevelopment.com +1 704 926 1405