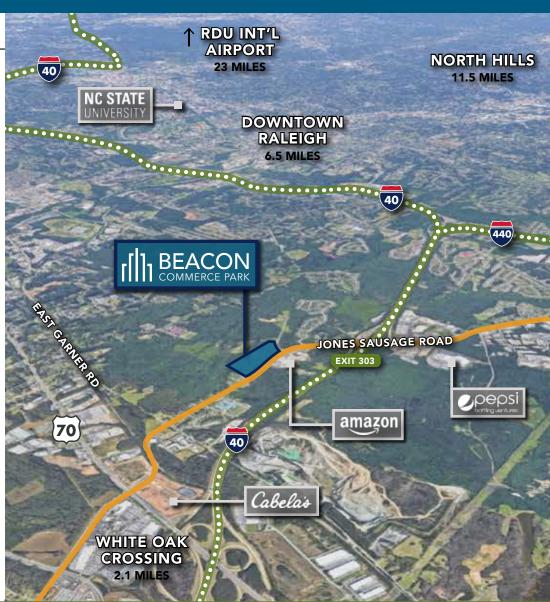

### PARK FEATURES

- Pre-lease and build-to-suit opportunities within a ±48-acre masterplanned distribution park off Jones Sausage Road, 0.5 miles from I-40 (Exit 303)
- Class A distribution and manufacturing park with buildings ranging from ±89,900 SF up to ±300,000 SF
- Phase I consists of ±370,000 SF and additional pad will be available to accommodate up to ±300,000 SF in Phase II
- Modern building features in a prime distribution location, with access to an established workforce and amenities
- Excellent location in Eastern Wake County, in close proximity to I-40, I-440, US-70, and 6.5 miles from Downtown Raleigh
- Developed in partnership between HM Partners and Beacon Partners, one of the largest, full-service commercial real estate firms in the Carolinas, providing maximum flexibility and service to customers and the community

### **INTERSTATES & MAJOR HIGHWAYS**

| 40  | Interstate 40  | 0.5 Miles |
|-----|----------------|-----------|
| 70  | Highway 70     | 1.5 Miles |
| 440 | Interstate 440 | 3.5 Miles |
| 540 | Interstate 540 | 10 Miles  |

#### AIRPORTS

| Raleigh-Durham International    | 23 Miles  |
|---------------------------------|-----------|
| Piedmont Triad International    | 98 Miles  |
| Richmond International Airport  | 170 Miles |
| Charlotte Douglas International | 178 Miles |

#### **SEAPORTS**

| Wilmington, NC    | 129 Miles |
|-------------------|-----------|
| Morehead City, NC | 150 Miles |
| Norfolk, VA       | 188 Miles |
| Charleston, SC    | 272 Miles |

TIM ROBERTSON tim.robertson@beacondevelopment.com +1 704 926 1405