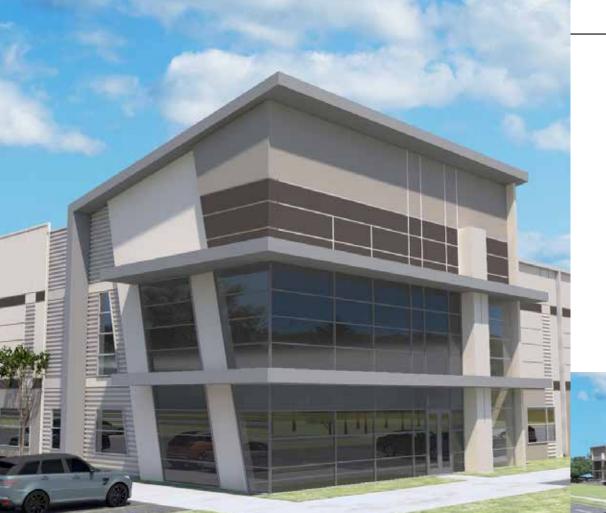

## ±670,000 SF MASTER-PLANNED INDUSTRIAL PARK PRE-LEASE | BUILD-TO-SUIT

JONES SAUSAGE ROAD & WILMINGTON ROAD | GARNER, NC 27529

### PARK FEATURES

- Pre-lease and build-to-suit opportunities within a ±48-acre masterplanned distribution park off Jones Sausage Road, 0.5 miles from I-40 (Exit 303)
- Class A distribution and manufacturing park with buildings ranging from ±89,900 SF up to ±300,000 SF
- Phase I consists of ±370,000 SF and additional pad will be available to accommodate up to ±300,000 SF in Phase II
- Modern building features in a prime distribution location, with access to an established workforce and amenities
- Excellent location in Eastern Wake County, in close proximity to I-40, I-440, US-70, and 6.5 miles from Downtown Raleigh
- Developed in partnership between HM Partners and Beacon Partners, one of the largest, full-service commercial real estate firms in the Carolinas, providing maximum flexibility and service to customers and the community