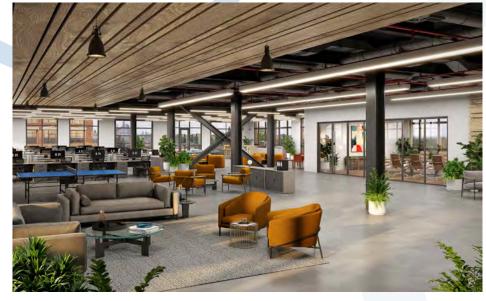

### **WORK HERE**

C

Stations 3 and 4 deliver a compelling mix of indoor-outdoor retail and office space that let's you get business done your way. Everything from the smallest detail to the biggest feature was designed to create an inspiring, efficient, wellness-oriented workplace that helps attract and retain employees.

- Office suites from 5,000-105,000 SF
- Brick façades with oversized, operable windows
- Entry via open-air lobby with state-of-the-art elevators, or via exterior staircases
- Expansive private terraces on each floor
- Unparalleled views of South End and Uptown Charlotte
- Free, on site parking, lots and lots of it
- Direct access to The Rail Trail
- Adjacent to the Scaleybark Light Rail stop
- Outdoor park

ATRIUM-STYLE
OPEN-AIR LOBBIES

EXTERIOR STAIRCASES

**PRIVATE TERRACES** 

A WELLNESS, ORIENTED WORKPLAGE