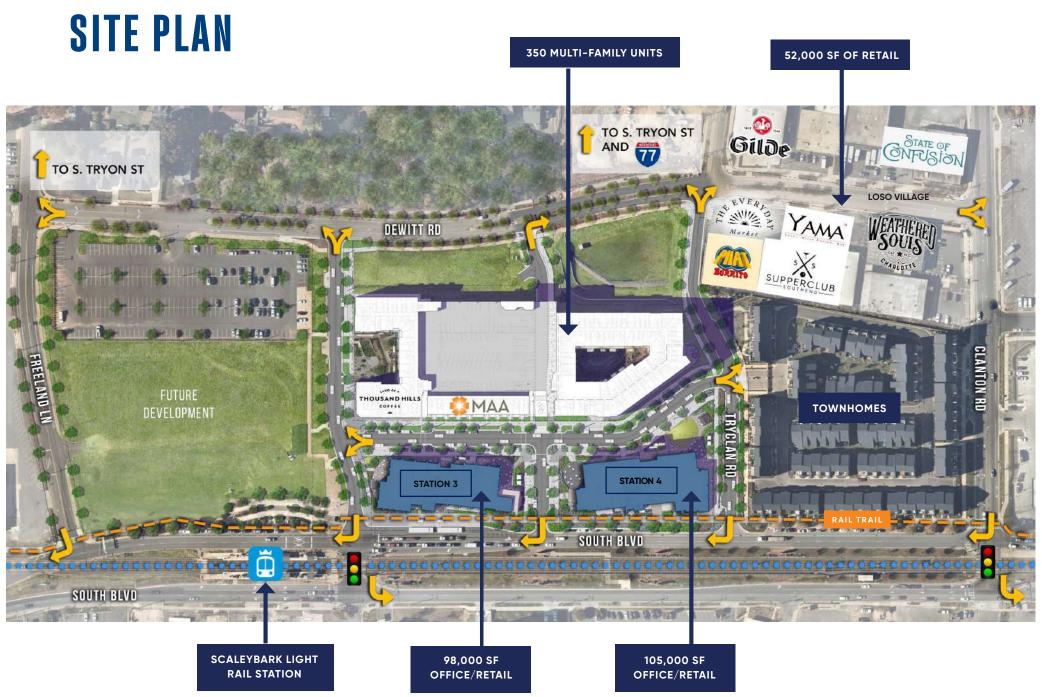

## Charlotte's

The Station at LoSo is a thoughtfully designed development located adjacent to the Scaleybarl light rail station.

The first phase, Station 3 and Station 4, will anchor this development, and provide a hub for the growing and vibrant neighborhood.

### MAP KEY

FUTURE DEVELOPMENT

OPEN SPACE

RETAIL