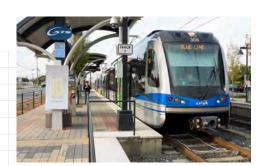

# GETTING HERE IS EASY

- Office suites from 5,000-105,000 SF
- Brick façades with oversized, operable windows
- Entry via open-air lobby with state-of-the-art elevators, or via exterior staircases
- Expansive private terraces on each floor
- Unparalleled views of South End and Uptown Charlotte
- Free, on site parking, lots and lots of it
- Direct access to The Rail Trail
- Adjacent to the Scaleybark Light Rail stop
- Outdoor park