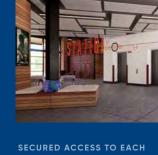

### **WORK HERE**

C

Stations 3 and 4 deliver a compelling mix of indoor-outdoor retail and office space that let's you get business done your way. Everything from the smallest detail to the biggest feature was designed to create an inspiring, efficient, wellness-oriented workplace that helps attract and retain employees.

- Office suites from 5,000-105,000 SF
- Brick façades with oversized, operable windows
- Entry via open-air lobby with state-of-the-art elevators, or via exterior staircases
- Expansive private terraces on each floor
- Unparalleled views of South End and Uptown Charlotte
- Free, on site parking, lots and lots of it
- Direct access to The Rail Trail
- Adjacent to the Scaleybark Light Rail stop
- Outdoor park