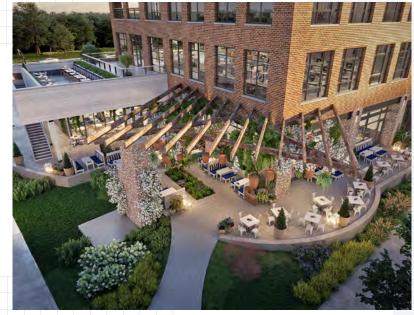

ANTI-MIGROBIAL SURFACES

**WILL MEET OR EXCEED ASHRAE** 

LOSO VILLAGE 52,000 SF FOOD AND BEVERAGE DESTINATION

# The Platform

FEATURING BREWERIES AND MODERN **RESTAURANT CONCEPTS** 

PEDESTRIAN PROXIMITY

20+ NEARBY BREWERIES + ENTERTAINMENT VENUES

RESTAURANT

+1 MILLION SF OF PLANNED OFFICE

+4,400 NEW MULTIFAMILY UNITS DELIVERED BY Q4 2023