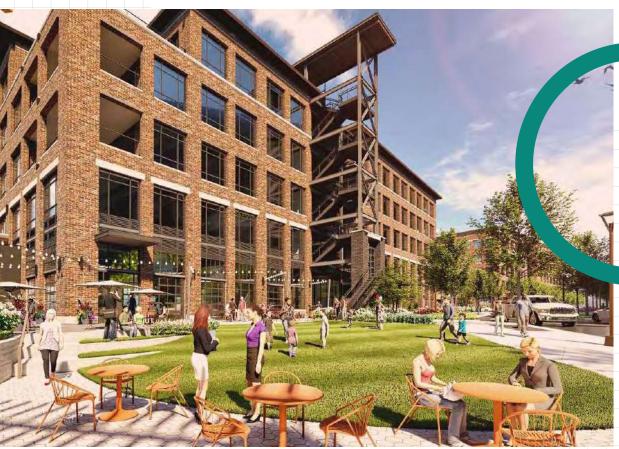

## INDOOR-OUTDOOR OF STATIONS 3 AND 4 SOON-TO-BE-LAUNCHED

ON THE GROUND FLOOR

**PUBLIC TRANSPORTATION** 

A BUSTLING ENTERTAINMENT DISTRICT ON THE VERGE OF SOUTH END

**BIKABLE** 

WALKABLE

**SCOOTABLE** 

# The Platform

FEATURING BREWERIES AND MODERN **RESTAURANT CONCEPTS** 

PEDESTRIAN PROXIMITY

20+ NEARBY BREWERIES + ENTERTAINMENT VENUES

RESTAURANT

+1 MILLION SF OF PLANNED OFFICE

+4,400 NEW MULTIFAMILY UNITS DELIVERED BY Q4 2023