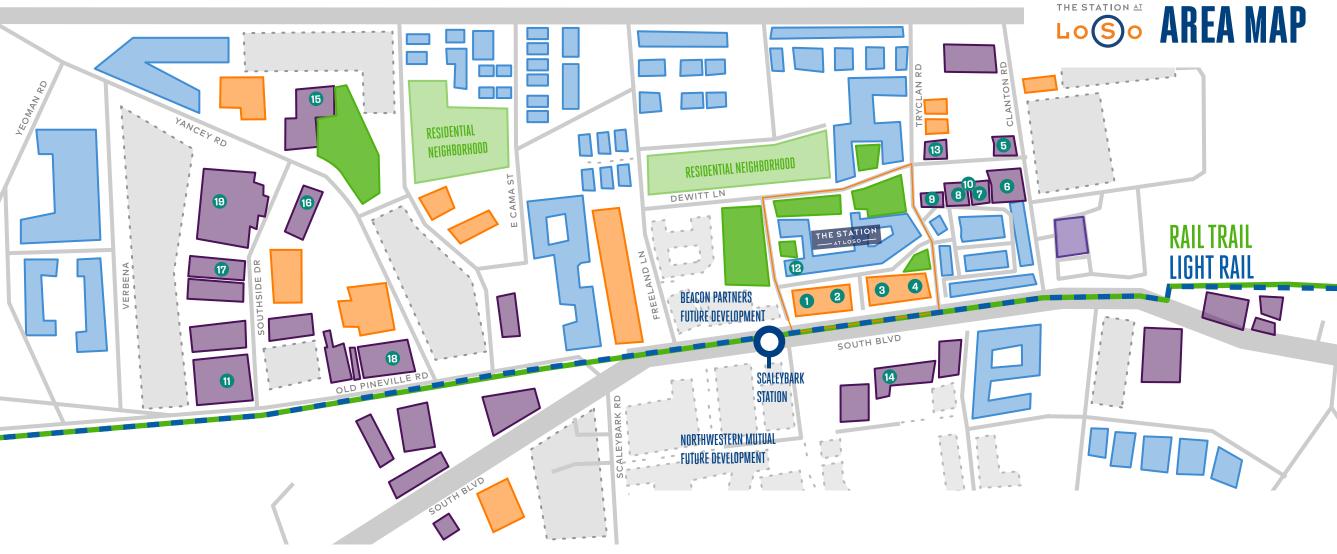

### MAP KEY

FUTURE DEVELOPMENT

OPEN SPACE

RETAIL

### THE STATION AT

# Loso

O