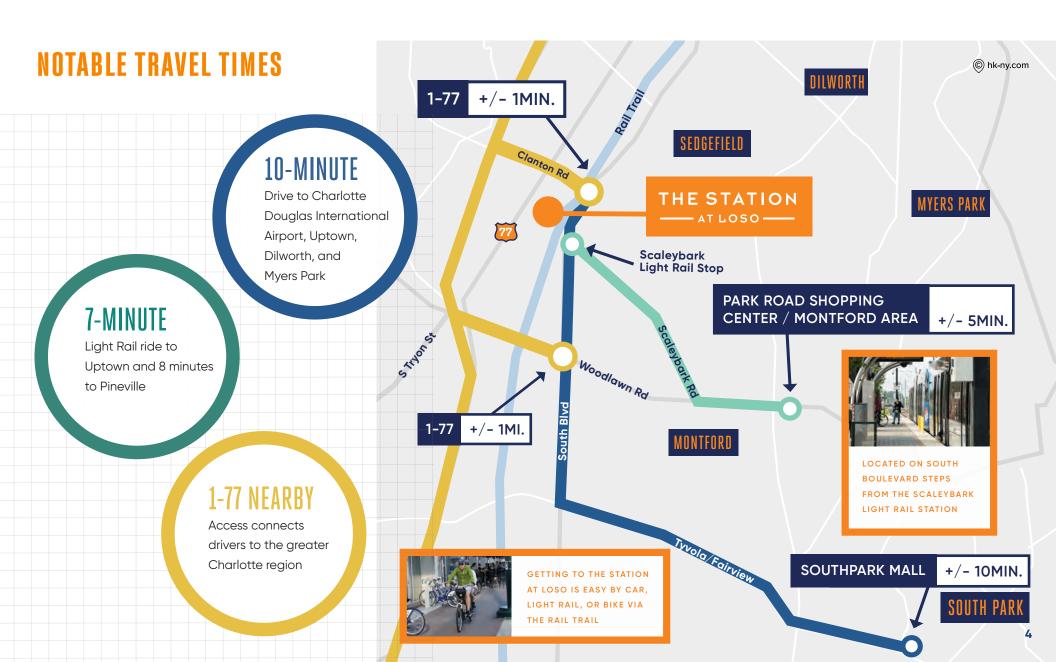

## Charlotte's



The Station at LoSo is a thoughtfully designed development located adjacent to the Scaleybarl light rail station.

The first phase, Station 3 and Station 4, will anchor this development, and provide a hub for the growing and vibrant neighborhood.

OVERVIEW



135 W/PODUCY 2000 CV





Is Here

A 15-ACRE MIXED-USE
DEVELOPMENT IN THE
HEART OF CHARLOTTE'S
LOWER SOUTH END.







# GETTING HERE IS EASY





### **WORK HERE**

C



Stations 3 and 4 deliver a compelling mix of indoor-outdoor retail and office space that let's you get business done your way. Everything from the smallest detail to the biggest feature was designed to create an inspiring, efficient, wellness-oriented workplace that helps attract and retain employees.

- Office suites from 5,000-105,000 SF
- Brick façades with oversized, operable windows
- Entry via open-air lobby with state-of-the-art elevators, or via exterior staircases
- Expansive private terraces on each floor
- Unparalleled views of South End and Uptown Charlotte
- Free, on site parking, lots and lots of it
- Direct access to The Rail Trail
- Adjacent to the Scaleybark Light Rail stop
- Outdoor park



ATRIUM-STYLE
OPEN-AIR LOBBIES

EXTERIOR STAIRCASES

**