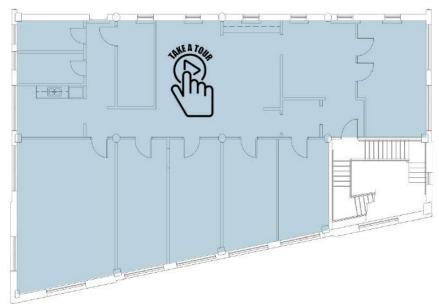

### FIOOR PLAN: <u>+</u>3,336 SF

FOR MORE INFORMATION, CONTACT: **CLAIRE SHEALY** 704.926.1409 | <u>claire@beacondevelopment.com</u> 500 East Morehead Street | Suite 200 | Charlotte, NC 28202 <u>www.beacondevelopment.com</u>