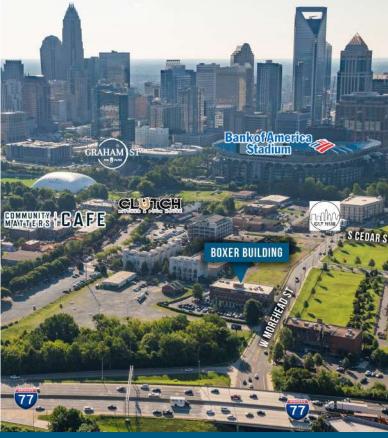

### OFFICE SPACE IN SOUTH END FOR LEASE +3,336 SF

- Creative, walk-up office suite in the historic Boxer Building
- Suite is available August 1, 2022
- Suite features a healthy mix of private offices and open collaboration space
- Tenants will benefit from windows on all four sides of the suite with unparalleled views of Bank of America Stadium
- Free surface parking in adjacent parking lot
- Highly visible with immediate access to I-77, I-277, near Uptown, South End, and FreeMoreWest
- Beacon leases and manages over 1 million SF in Midtown and South End submarkets