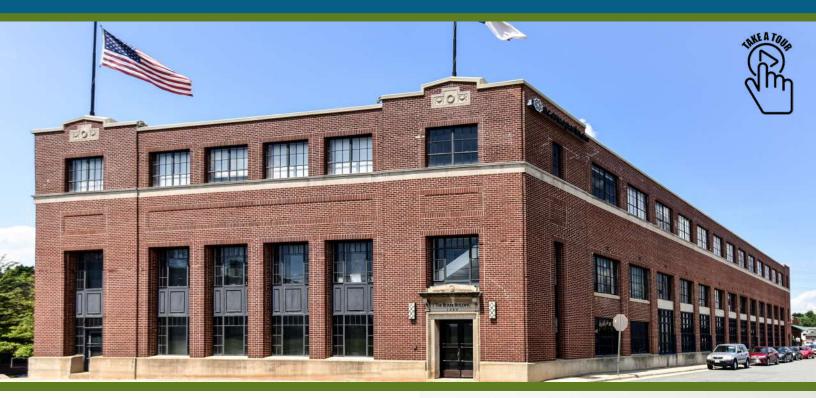

# **BOXER BUILDING**

1000 W. MOREHEAD STREET | SUITE M-100 | CHARLOTTE, NC 28208

### OFFICE SPACE IN SOUTH END FOR LEASE +3,336 SF

- Creative, walk-up office suite in the historic Boxer Building
- Suite is available August 1, 2022
- Suite features a healthy mix of private offices and open collaboration space
- Tenants will benefit from windows on all four sides of the suite with unparalleled views of Bank of America Stadium
- Free surface parking in adjacent parking lot
- Highly visible with immediate access to I-77, I-277, near Uptown, South End, and FreeMoreWest
- Beacon leases and manages over 1 million SF in Midtown and South End submarkets